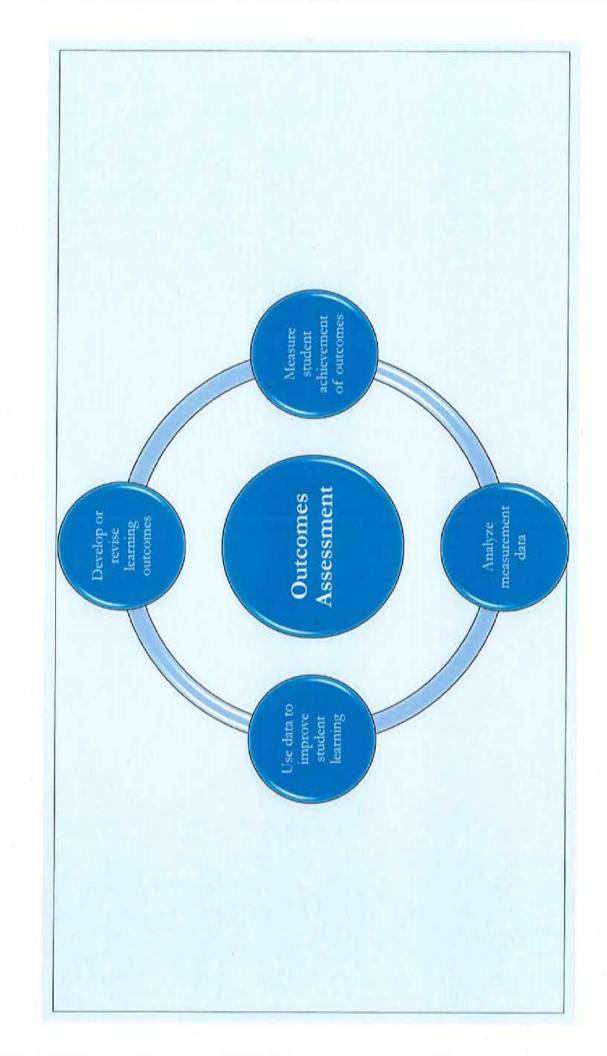

#### **Assessment Matters!**

At the Texas Tech School of Law

Assessment in General: At the School of Law, we recognize that assessment is a dynamic, faculty-driven process with the ultimate goal of improving student learning. As part of the assessment process, the School of Law faculty approved measurable goals of learning that identify what we hope our law students will learn by the conclusion of their education at Texas Tech. (The six, program-wide Student Learning Outcomes (SLOs) are summarized below, and the full list with related criteria is included in the Award Appendix.) We diligently collect data and analyze our students' learning through the use of both formative and summative assessment methods. And based on the results of our students' learning, we then craft actions for improvement and strive to "close the loop" by improving our academic program.

#### How do the ABA and SACSCOC standards work together?

Well, both standards require SLOs and direct the School of Law to gather assessment data and analyze the data to determine if actions for improvement are needed to "close the loop" in student learning.