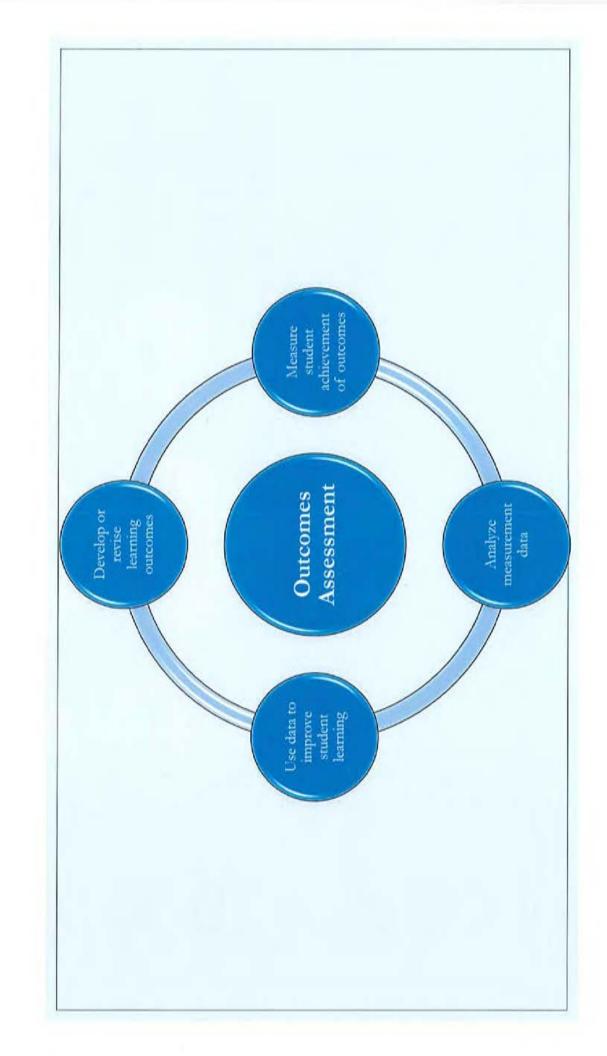

#### **Assessment Matters!**

At the Texas Tech School of Law

Assessment in General: At the School of Law, we recognize that assessment is a dynamic, faculty-driven process with the ultimate goal of improving student learning. As part of the assessment process, the School of Law faculty approved measurable goals of learning that identify what we hope our law students will learn by the conclusion of their education at Texas Tech. (The six, program-wide Student Learning Outcomes (SLOs) are summarized below, and the full list with related criteria is included in the Award Appendix.) We diligently collect data and analyze our students' learning through the use of both formative and summative assessment methods. And based on the results of our students' learning, we then craft actions for improvement and strive to "close the loop" by improving our academic program.

#### How do the ABA and SACSCOC standards work together?

Well, both standards require SLOs and direct the School of Law to gather assessment data and analyze the data to determine if actions for improvement are needed to "close the loop" in student learning.