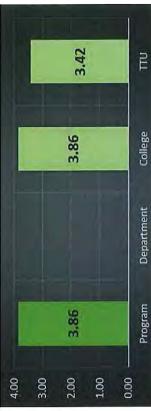

\*The 2016-17 Program Assessment Rubric (PAR) indicates a score of 3.5/4.0 (Developed) in the category of Student Learning Outcome(s). The comment states that the J.D. program has only one Student Learning Outcome. More accurately, the program had only one active Student Learning Outcome during 2016-17 because there is a seven-year assessment cycle for six Student Learning Outcomes, with each SLO having related criteria. The PAR further states that "a strategy should [be] discussed to ensure that SACSCOC reviewers understand [the] rational of SLO rotation schedules." The 2016-17 Educational Effectiveness Report gives a detailed explanation of the implementation schedule (a/k/a rotation schedule), and it also includes a chart showing the schedule. The School of Law will work with OPA to address the SLO category and what further rationale will be helpful for SACSOC reviewers.