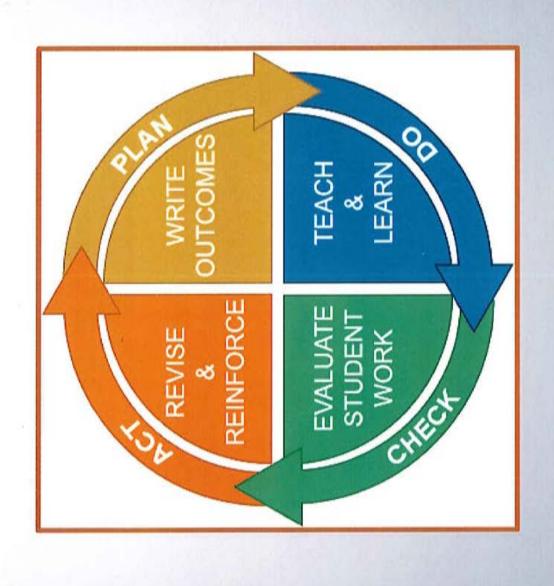

#### **Assessment Matters!**

At the Texas Tech School of Law

Assessment in General: At the School of Law, we recognize that assessment is a dynamic, faculty-driven process with the ultimate goal of improving student learning. As part of the assessment process, the School of Law faculty approved measurable goals of learning that identify what we hope our law students will learn by the conclusion of their education at Texas Tech. (The six, program-wide Student Learning Outcomes (SLOs) are summarized below, and the full list with related criteria is included in the Award Appendix.) We diligently collect data and analyze our students' learning through the use of both formative and summative assessment methods. And based on the results of our students' learning, we then craft actions for improvement and strive to "close the loop" by improving our academic program.

#### How do the ABA and SACSCOC standards work together?

Well, both standards require SLOs and direct the School of Law to gather assessment data and analyze the data to determine if actions for improvement are needed to "close the loop" in student learning.