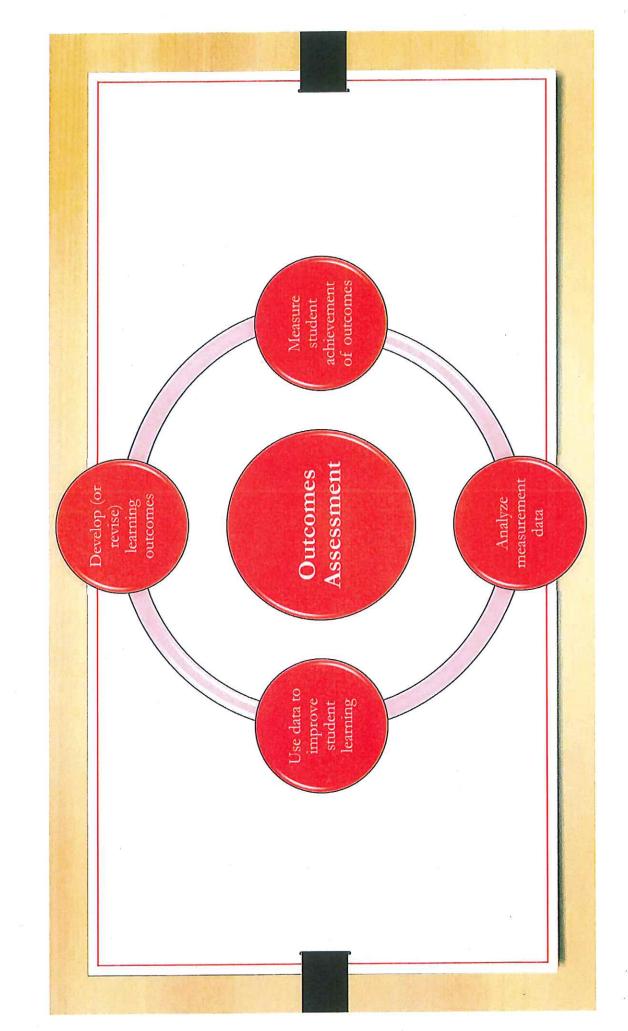

#### **Assessment Matters!**

At the Texas Tech School of Law

Assessment in General: At the School of Law, we recognize that assessment is a dynamic, faculty-driven process with the ultimate goal of improving student learning. As part of the assessment process, the School of Law faculty approved measurable goals of learning that identify what we hope our law students will learn by the conclusion of their education at Texas Tech. (The six, program-wide Student Learning Outcomes (SLOs) are summarized below, and the full list with related criteria is included in the Award Appendix.) We diligently collect data and analyze our students' learning through the use of both formative and summative assessment methods. And based on the results of our students' learning, we then craft actions for improvement and strive to "close the loop" by improving our academic program.

#### How do the ABA and SACSCOC standards work together?

Well, both standards require SLOs and direct the School of Law to gather assessment data and analyze the data to determine if actions for improvement are needed to "close the loop" in student learning.