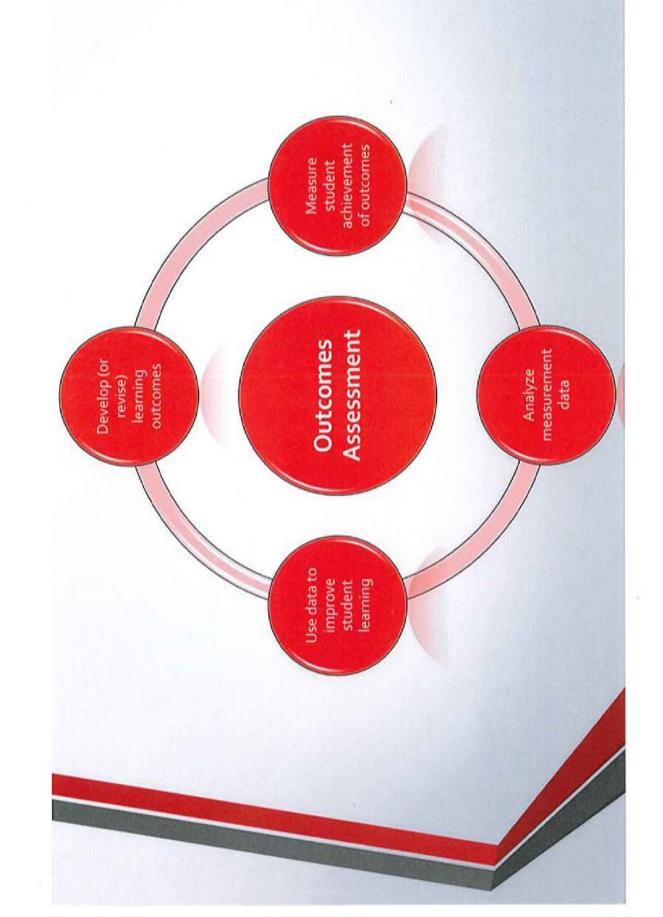

#### **Assessment Matters!**

At the Texas Tech School of Law

Assessment in General: At the School of Law, we recognize that assessment is a dynamic, faculty-driven process with the ultimate goal of improving student learning. As part of the assessment process, the School of Law faculty approved measurable goals of learning that identify what we hope our law students will learn by the conclusion of their education at Texas Tech. (The six, program-wide Student Learning Outcomes (SLOs) are summarized below, and the full list with related criteria is included in the Award Appendix.) We diligently collect data and analyze our students' learning through the use of both formative and summative assessment methods. And based on the results of our students' learning, we then craft actions for improvement and strive to "close the loop" by improving our academic program.

<u>Continuing Assessment Efforts</u>: Below are some highlights of the School of Law's other assessment activity that evidence its commitment to improving student learning.

• The School of Law faculty unanimously approved an Educational Effectiveness Plan that includes a seven-year implementation cycle. (The implementation cycle is included in the Award Appendix.) This plan illustrates the timeline for implementing the six J.D. student learning outcomes.

NOTE: The Managing Director of the Office of Planning and Assessment at Texas Tech University has confirmed that the Law School's seven-year assessment cycle for the ABA is sufficient for compliance with SACSCOC 3.3.1.1. In other words, the Law School is not required to assess every outcome every year to comply with ABA Standards or SACSCOC Standards. Thus, as reflected in TracDat, each year the School of Law is assessing one or two of its six Student Learning Outcomes.\*