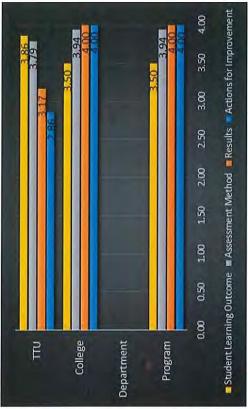

\*The 2016-17 Program Assessment Rubric (PAR) indicates a score of 3.5/4.0 (Developed) in the category of Student Learning Outcome(s). The comment states that the J.D. program has only one Student Learning Outcome. More accurately, the program had only one active Student Learning Outcome during 2016-17 because there is a seven-year assessment cycle for six Student Learning Outcomes, with each SLO having related criteria. The PAR further states that "a strategy should [be] discussed to ensure that SACSCOC reviewers understand [the] rational of SLO rotation schedules." The 2016-17 Educational Effectiveness Report gives a detailed explanation of the implementation schedule (a/k/a rotation schedule), and it also includes a chart showing the schedule. The School of Law will work with OPA to address the SLO category and what further rationale will be helpful for SACSOC reviewers.