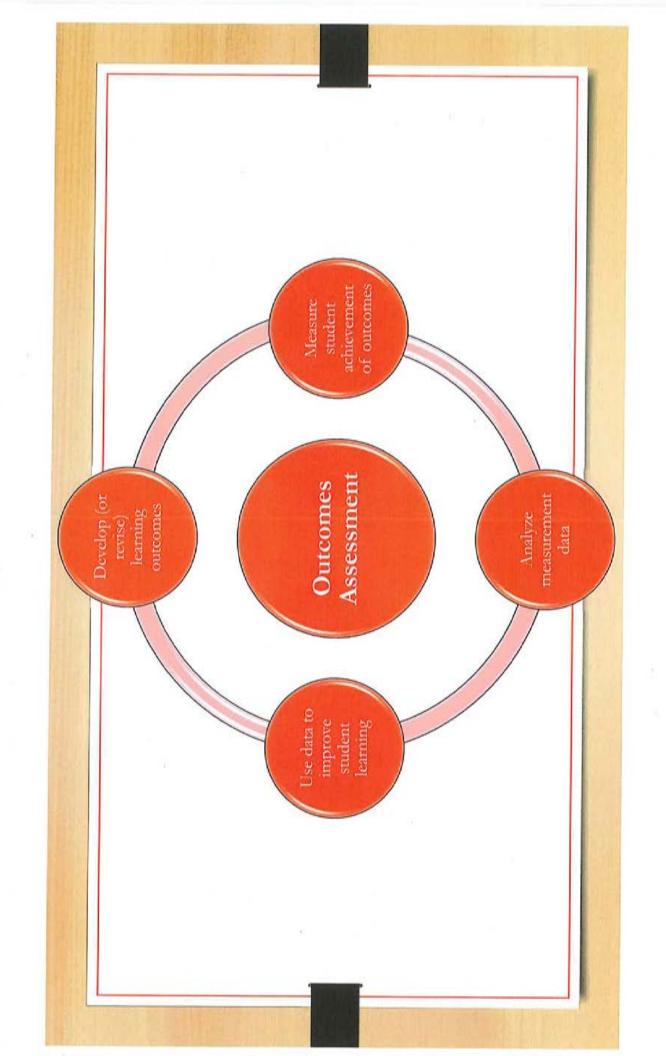

#### **Assessment Matters!**

At the Texas Tech School of Law

Assessment in General: At the School of Law, we recognize that assessment is a dynamic, faculty-driven process with the ultimate goal of improving student learning. As part of the assessment process, the School of Law faculty approved measurable goals of learning that identify what we hope our law students will learn by the conclusion of their education at Texas Tech. (The six, program-wide Student Learning Outcomes (SLOs) are summarized below, and the full list with related criteria is included in the Award Appendix.) We diligently collect data and analyze our students' learning through the use of both formative and summative assessment methods. And based on the results of our students' learning, we then craft actions for improvement and strive to "close the loop" by improving our academic program.

#### How do the ABA and SACSCOC standards work together?

Well, both standards require SLOs and direct the School of Law to gather assessment data and analyze the data to determine if actions for improvement are needed to "close the loop" in student learning.