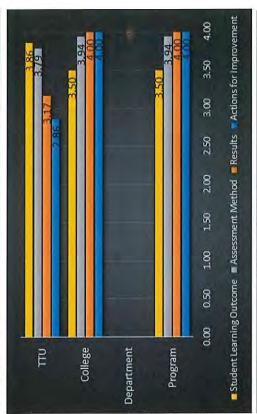

\*The 2016-17 Program Assessment Rubric (PAR) indicates a score of 3.5/4.0 (Developed) in the category of Student Learning Outcome(s). The comment states that the J.D. program has only one Student Learning Outcome. More accurately, the program had only one active Student Learning Outcome during 2016-17 because there is a seven-year assessment cycle for six Student Learning Outcomes, with each SLO having related criteria. The PAR further states that "a strategy should [be] discussed to ensure that SACSCOC reviewers understand [the] rational of SLO rotation schedules." The 2016-17 Educational Effectiveness Report gives a detailed explanation of the implementation schedule (a/k/a rotation schedule), and it also includes a chart showing the schedule. The School of Law will work with OPA to address the SLO category and what further rationale will be helpful for SACSOC reviewers.