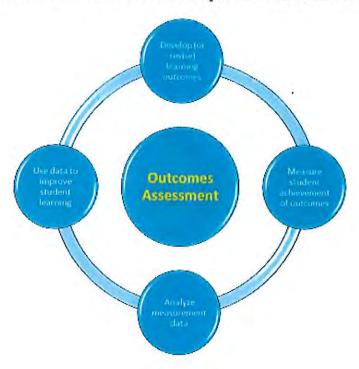

#### **Assessment Matters!**

At the Texas Tech School of Law

Assessment in General: At the School of Law, we recognize that assessment is a dynamic, faculty-driven process with the ultimate goal of improving student learning. As part of the assessment process, the School of Law faculty approved measurable goals of learning that identify what we hope our law students will learn by the conclusion of their education at Texas Tech. (The six, program-wide Student Learning Outcomes (SLOs) are summarized below, and the full list with related criteria is included in the Award Appendix.) We diligently collect data and analyze our students' learning through the use of both formative and summative assessment methods. And based on the results of our students' learning, we then craft actions for improvement and strive to "close the loop" by improving our academic program.

<u>Continuing Assessment Efforts</u>: Below are some highlights of the School of Law's other assessment activity that evidence its commitment to improving student learning.

• The School of Law faculty unanimously approved an Educational Effectiveness Plan that includes a seven-year implementation cycle. (The implementation cycle is included in the Award Appendix.) This plan illustrates the timeline for implementing the six J.D. student learning outcomes.

NOTE: The Managing Director of the Office of Planning and Assessment at Texas Tech University has confirmed that the Law School's seven-year assessment cycle for the ABA is sufficient for compliance with SACSCOC 3.3.1.1. In other words, the Law School is not required to assess every outcome every year to comply with ABA Standards or SACSCOC Standards. Thus, as reflected in TracDat, each year the School of Law is assessing one or two of its six Student Learning Outcomes.\*