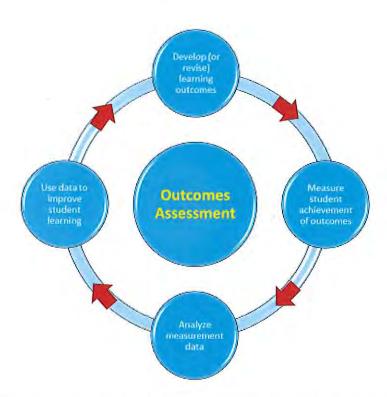

#### **Assessment Matters!**

At the Texas Tech School of Law

Assessment in General: At the School of Law, we recognize that assessment is a dynamic, faculty-driven process with the ultimate goal of improving student learning. As part of the assessment process, the School of Law faculty approved measurable goals of learning that identify what we hope our law students will learn by the conclusion of their education at Texas Tech. (The six, program-wide Student Learning Outcomes (SLOs) are summarized below, and the full list with related criteria is included in the Award Appendix.) We diligently collect data and analyze our students' learning through the use of both formative and summative assessment methods. And based on the results of our students' learning, we then craft actions for improvement and strive to "close the loop" by improving our academic program.