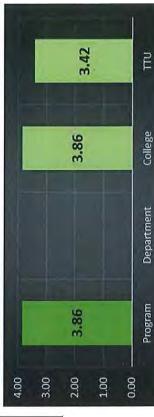

\*The 2016-17 Program Assessment Rubric (PAR) indicates a score of 3.5/4.0 (Developed) in the category of Student Learning Outcome(s). The comment states that the J.D. program has only one Student Learning Outcome. More accurately, the program had only one active Student Learning Outcome during 2016-17 because there is a seven-year assessment cycle for six Student Learning Outcomes, with each SLO having related criteria. The PAR further states that "a strategy should [be] discussed to ensure that SACSCOC reviewers understand [the] rational of SLO rotation schedules." The 2016-17 Educational Effectiveness Report gives a detailed explanation of the implementation schedule (a/k/a rotation schedule), and it also includes a chart showing the schedule. The School of Law will work with OPA to address the SLO category and what further rationale will be helpful for SACSOC reviewers.