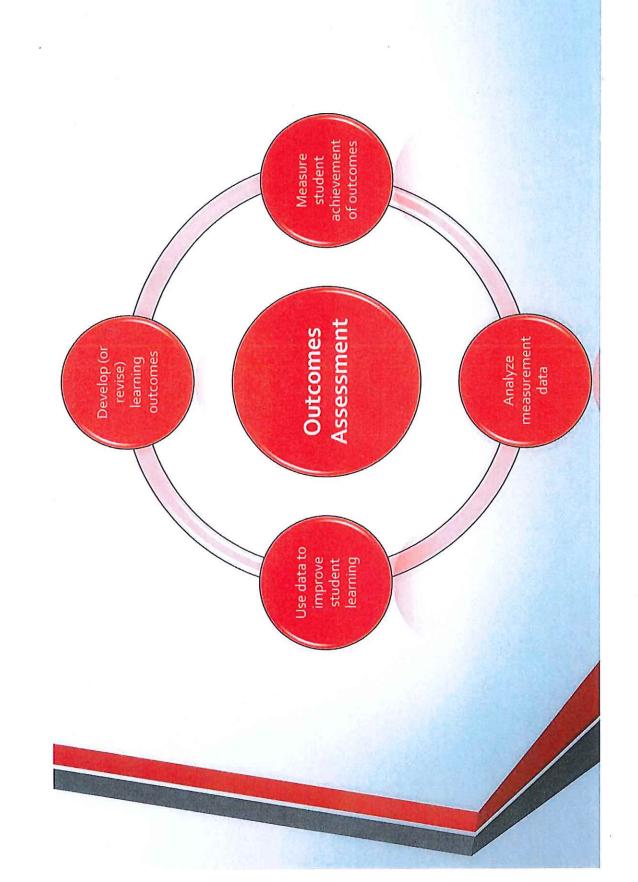

#### **Assessment Matters!**

At the Texas Tech School of Law

Assessment in General: At the School of Law, we recognize that assessment is a dynamic, faculty-driven process with the ultimate goal of improving student learning. As part of the assessment process, the School of Law faculty approved measurable goals of learning that identify what we hope our law students will learn by the conclusion of their education at Texas Tech. (The six, program-wide Student Learning Outcomes (SLOs) are summarized below, and the full list with related criteria is included in the Award Appendix.) We diligently collect data and analyze our students' learning through the use of both formative and summative assessment methods. And based on the results of our students' learning, we then craft actions for improvement and strive to "close the loop" by improving our academic program.

<u>Continuing Assessment Efforts</u>: Below are some highlights of the School of Law's other assessment activity that evidence its commitment to improving student learning.

• The School of Law faculty unanimously approved an Educational Effectiveness Plan that includes a seven-year implementation cycle. (The implementation cycle is included in the Award Appendix.) This plan illustrates the timeline for implementing the six J.D. student learning outcomes.

NOTE: The Managing Director of the Office of Planning and Assessment at Texas Tech University has confirmed that the Law School's seven-year assessment cycle for the ABA is sufficient for compliance with SACSCOC 3.3.1.1. In other words, the Law School is not required to assess every outcome every year to comply with ABA Standards or SACSCOC Standards. Thus, as reflected in TracDat, each year the School of Law is assessing one or two of its six Student Learning Outcomes.\*