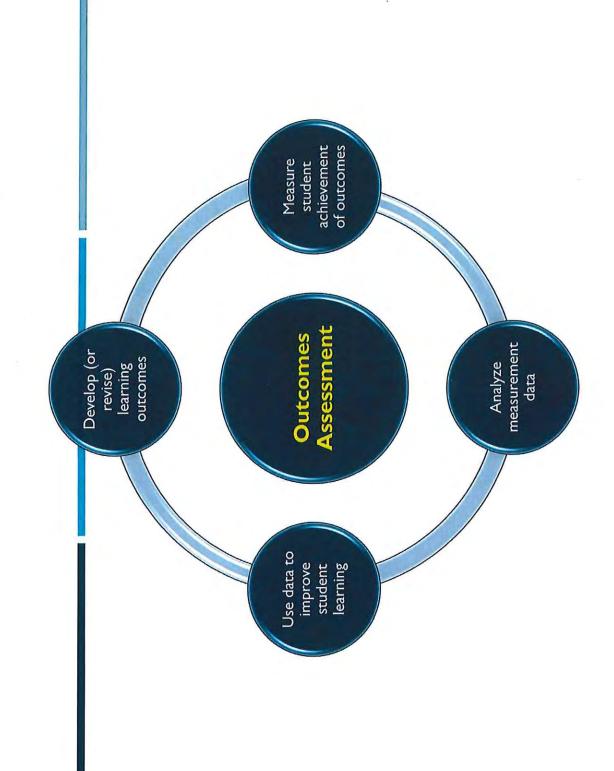

#### **Assessment Matters!**

At the Texas Tech School of Law

Assessment in General: At the School of Law, we recognize that assessment is a dynamic, faculty-driven process with the ultimate goal of improving student learning. As part of the assessment process, the School of Law faculty approved measurable goals of learning that identify what we hope our law students will learn by the conclusion of their education at Texas Tech. (The six, program-wide Student Learning Outcomes (SLOs) are summarized below, and the full list with related criteria is included in the Award Appendix.) We diligently collect data and analyze our students' learning through the use of both formative and summative assessment methods. And based on the results of our students' learning, we then craft actions for improvement and strive to "close the loop" by improving our academic program.

<u>Continuing Assessment Efforts</u>: Below are some highlights of the School of Law's other assessment activity that evidence its commitment to improving student learning.

• The School of Law faculty unanimously approved an Educational Effectiveness Plan that includes a seven-year implementation cycle. (The implementation cycle is included in the Award Appendix.) This plan illustrates the timeline for implementing the six J.D. student learning outcomes.

NOTE: The Managing Director of the Office of Planning and Assessment at Texas Tech University has confirmed that the Law School's seven-year assessment cycle for the ABA is sufficient for compliance with SACSCOC 3.3.1.1. In other words, the Law School is not required to assess every outcome every year to comply with ABA Standards or SACSCOC Standards. Thus, as reflected in TracDat, each year the School of Law is assessing one or two of its six Student Learning Outcomes.\*