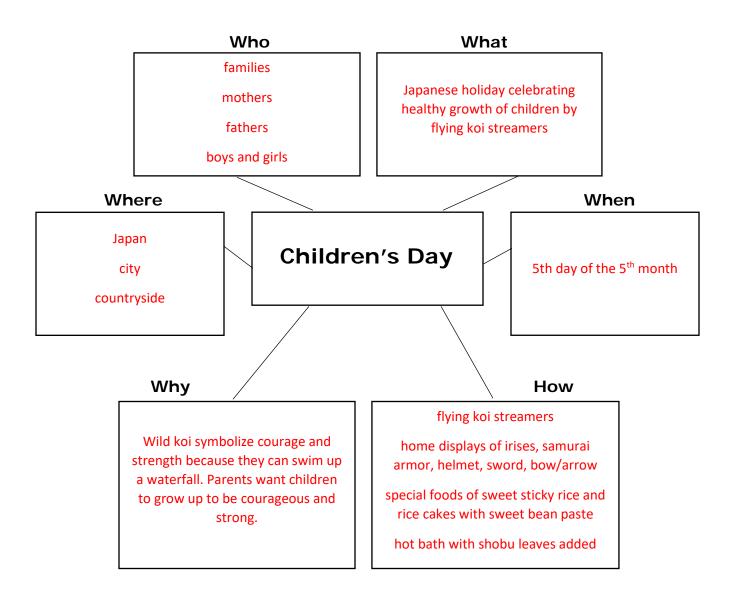

## Japan: Children's Day

## Post-visit Activity: Graphic Organizer Assessment Key

A descriptive organizer is used to describe an event, topic, people or theme. Add symbols, pictures or facts learned about Children's Day that would help your classmates understand the importance of this celebration within the culture of Japan.