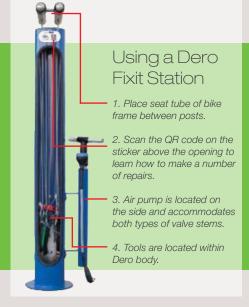

Dero Fix-It Stations and Air Stations Located at key cycling points.

- Bike Parking Areas Large parking areas at the busiest campus locations.
- Outdoor Pursuits Center's Bike Tech
  - Housed in the Rec Center.
- Dismount Zone M-F from 7:30 a.m. to 5:30 p.m.