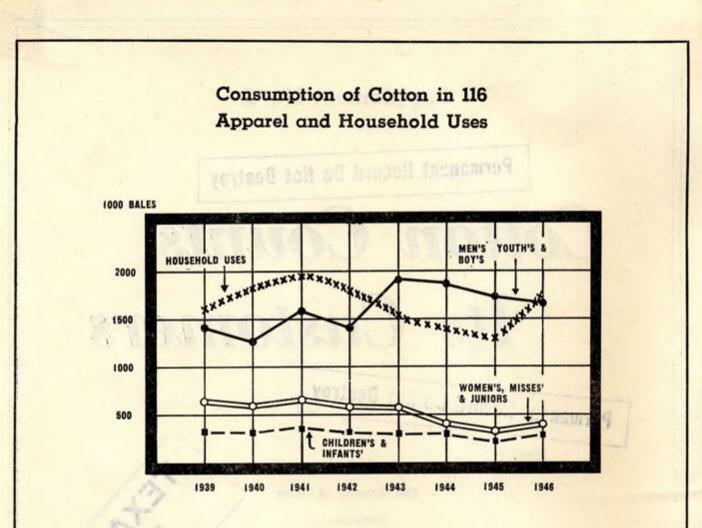

# Household Uses

| HOUSEHOLD, TOTAL                                                                             | 1,637,900                                       | 1,826,550                                       | 1,958,330                                       | 1,747,870                                       | 1,575,120                                       | 1,401,430                                              | 1,316,830                                            | 1,747,830                                     |
|----------------------------------------------------------------------------------------------|-------------------------------------------------|-------------------------------------------------|-------------------------------------------------|-------------------------------------------------|-------------------------------------------------|--------------------------------------------------------|------------------------------------------------------|-----------------------------------------------|
| 40. Bedspreads & Bedspread<br>Fabrics                                                        | 100,120                                         | 148,870                                         | 137,680                                         | 156,370                                         | 156,410                                         | 144,200                                                | 141,570                                              | 191,340                                       |
| 41. Bed Ticking                                                                              | 68,790                                          | 80,100                                          | 104,610                                         | 77,120                                          | 81,550                                          | 76,610                                                 | 68,780                                               | 91,860                                        |
| 42. Blankets & Blanketing                                                                    | 168,490                                         | 173,140                                         | 236,920                                         | 161,330                                         | 142,980                                         | 131,410                                                | 118,390                                              | 118,930                                       |
| 43. Curtain Fabrics                                                                          | 123,820                                         | 125,530                                         | 128,420                                         | 85,410                                          | 55,040                                          | 58,500                                                 | 71,490                                               | 139,630                                       |
| 44. Drapery, Upholstery &<br>Tapestry Fabrics                                                | 210,560                                         | 276,700                                         | 291,130                                         | 261,400                                         | 172,190                                         | 167,560                                                | 144,810                                              | 289,070                                       |
| 45. Pillowcases                                                                              | 74,800                                          | 70,170                                          | 76,870                                          | 73,460                                          | 69,560                                          | 57,630                                                 | 53,060                                               | 58,240                                        |
| 46. Rugs, Carpets & Mats<br>Bath Mats & Sets<br>Rugs & Carpets                               | 68,930<br>16,430<br>52,500                      | 76,590<br>15,690<br>60,900                      | <b>116,950</b><br>16,530<br>100,420             | <b>85,780</b><br>16,740<br>69,040               | <b>55,440</b><br>17,780<br>37,660               | <b>42,890</b><br>13,600<br>29,290                      | <b>39,740</b><br>14,640<br>25,100                    | 77,910<br>14,820<br>63,090                    |
| 47. Sheets                                                                                   | 421,150                                         | 447,270                                         | 408,180                                         | 442,150                                         | 447,690                                         | 370,880                                                | 331,180                                              | 350,050                                       |
| 48. Tablecloths & Napkins                                                                    | 33,070                                          | 48,390                                          | 55,210                                          | 56,190                                          | 53,460                                          | 51,090                                                 | 53,670                                               | 82,720                                        |
| 49. Thread for Domestic Use                                                                  | 55,900                                          | 60,440                                          | 53,690                                          | 50,320                                          | 42,440                                          | 45,290                                                 | 41,860                                               | 59,480                                        |
| 50. Towels & Toweling<br>Dish Cloths<br>Dish Towels<br>Huck, Damask, etc.<br>Turkish & Terry | 275,550<br>7,770<br>23,050<br>21,910<br>222,820 | 279,740<br>7,880<br>23,400<br>22,240<br>226,220 | 279,890<br>6,450<br>29,450<br>25,420<br>218,570 | 237,180<br>5,880<br>28,660<br>20,680<br>181,960 | 231,310<br>2,370<br>21,680<br>26,620<br>180,640 | <b>190,500</b><br>1,600<br>17,550<br>25,770<br>145,580 | <b>191,990</b><br>970<br>19,870<br>23,480<br>147,670 | 220,680<br>960<br>28,430<br>23,690<br>167,600 |
| 51. Window Shades                                                                            | 36,720                                          | 39,610                                          | 68,780                                          | 61,160                                          | 67,050                                          | 64,870                                                 | 60,290                                               | 67,920                                        |