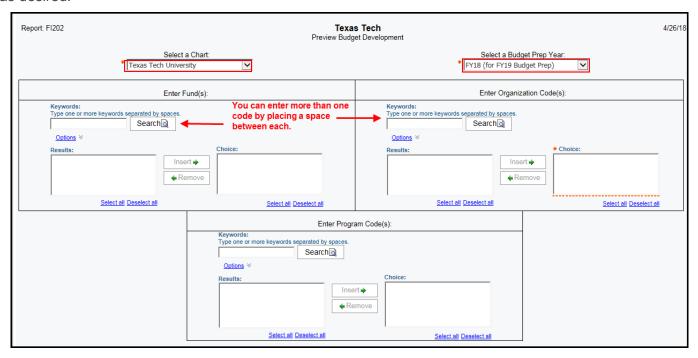

#### FI202—Preview Budget Development

Required parameters are Chart, Budget Prep Year (Select FY18) and Organization Code. Use other parameters as desired.

Report output is shown below:

Adopted Budget—this is FY2018 Adopted budget for the FOP

**Permanent Adjustments**— adjustments made during FY2018 to the adopted budget that were entered as "permanent" which means the change is intended to impact the current and future years.

Base Budget—this is the starting point for building FY2019 Budget