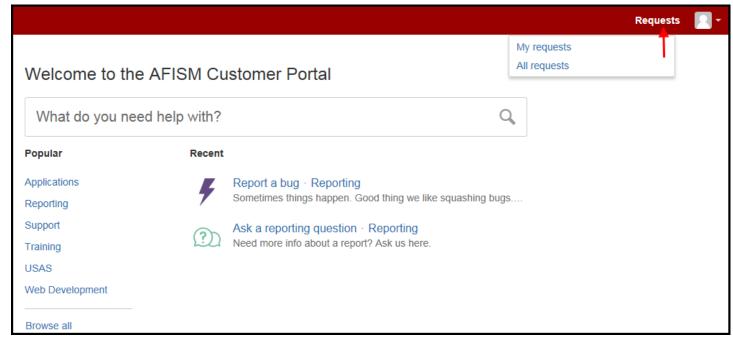

### AFISM CUSTOMER PORTAL

The AFISM Customer Portal is the resource hub for those we serve within the campus community. We are excited to bring you this new way of working with our team and aim to create value adding experiences during your interactions with us.

Below are some things you can expect from this new portal:

- **Submit and monitor requests**—Submitting a request may not be new, but having the ability to keep up with them definitely is! By clicking the "Requests" link in the upper right corner, you will be able to stay up-to-date on active projects, view the current status of a request, and review previously closed requests.
- Share tickets and conversations The Customer Portal gives you the ability to share your tickets with coworkers, colleagues, and other team members. When you share a ticket, the person with whom you've shared will be able to keep track of the project just as you, the submitter, are able. They can monitor the project status, contribute to the conversation, or share with others as needed.
- Scan our knowledge base The Customer Portal has been integrated with our knowledge base to make it easier for you to get answers, quicker. When you log in, you'll notice a search box with the text: "What do you need help with?" Start typing some key words about your issue to see if we have a knowledge base article that addresses it.

You will be prompted to login with your eRaider account when visiting the Customer Portal. You may also continue to send requests to AFISM.2know@ttu.edu and receive assistance as you always have.

The screen shot below shows the home page of the AFISM Customer Portal. URL: https://portal.afism.ttu.edu