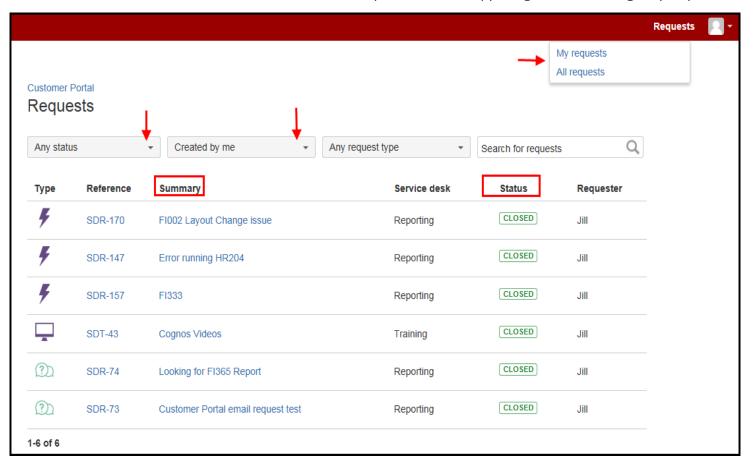

-Continued on following page-

The new customer portal allows you to see all of the requests that you have created for AFISM and to see the status of each as well. This screen is accessed via the drop -down in the upper right and selecting "My requests".