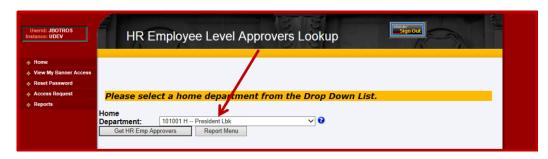

| [  | 3.2  | Employee Level Routing: View List of Employees with Employees' Approvers:          | 3 |
| (  | C.1  | Organization Level Routing: Choose Organization to View                            | 3 |
| (  | C.2  | Organization Level Routing: View Level Approvers for the Organization              | 4 |
| [  | 0.1  | Approvers of Employee – Enter only one: Employee's R#, or Oracle ID, or eRaider ID | 4 |
| [  | 0.2  | Approvers of Employee: View List of Approvers for Desired Employee                 | 5 |

- 1. Sign into RaiderLink > A&F Work Tools tab > TeamApp.
- 2. On the Quick Links Page, click Reports.





3. On the Report Menu, find WTE/WLR Reports and click the desired report.



A. WTE/WLR Proxies Report:



B.1 Employee Level Routing: Choose Organization to View Employees:





#### 3

## B.2 Employee Level Routing: View List of Employees with Employees' Approvers:

On this report, the Employee Routing is displayed for each employee. However, if an Employee Routing has not been assigned by the Organization Manager (or Proxy), then the Organization Routing will be displayed.



#### C.1 Organization Level Routing: Choose Organization to View





C.2 Organization Level Routing: View Level Approvers for the Organization



D.1 Approvers of Employee – Enter only one: Employee's R#, or Oracle ID, or eRaider ID.





# 5 Anyone May View Reports of Routing and Approvers

## D.2 Approvers of Employee: View List of Approvers for Desired Employee

On this report, the Employee Routing is displayed for each employee. However, if an Employee Routing has not been assigned