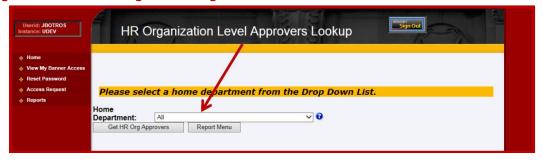

#### C.1 Organization Level Routing: Choose Organization to View

C.2 Organization Level Routing: View Level Approvers for the Organization

D.1 Approvers of Employee – Enter only one: Employee's R#, or Oracle ID, or eRaider ID.