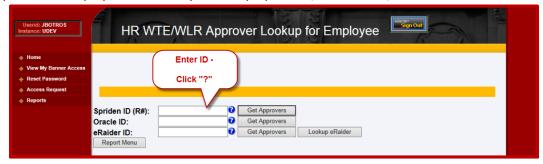

#### C.1 Organization Level Routing: Choose Organization to View

C.2 Organization Level Routing: View Level Approvers for the Organization

D.1 Approvers of Employee – Enter only one: Employee's R#, or Oracle ID, or eRaider ID.

## D.2 Approvers of Employee: View List of Approvers for Desired Employee

On this report, the Employee Routing is displayed for each employee. However, if an Employee Routing has not been assigned by the Organization Manager (or Proxy), then the Organization Routing will be displayed.