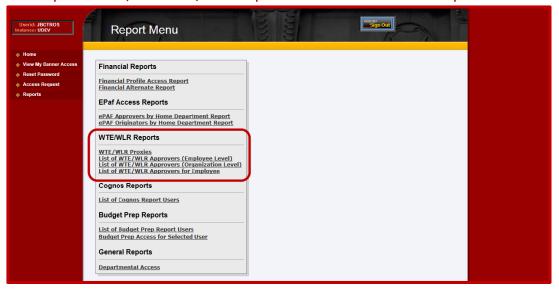

## Steps to Follow, or see Screen Shots below:

| 1. | Sigr | n into RaiderLink > A&F Work Tools tab > TeamApp                                   | 1 |
|----|------|------------------------------------------------------------------------------------|---|
|    | _    | the Quick Links Page, click Reports.                                               |   |
| 3. |      | the Report Menu, find WTE/WLR Reports and click the desired report                 |   |
| ,  | ۹.   | WTE/WLR Proxies Report:                                                            | 2 |
| [  | 3.1  | Employee Level Routing: Choose Organization to View Employees:                     | 2 |
| [  | 3.2  | Employee Level Routing: View List of Employees with Employees' Approvers:          | 3 |
| (  | C.1  | Organization Level Routing: Choose Organization to View                            | 3 |
| (  | C.2  | Organization Level Routing: View Level Approvers for the Organization              | 4 |
| [  | 0.1  | Approvers of Employee – Enter only one: Employee's R#, or Oracle ID, or eRaider ID | 4 |
| [  | 0.2  | Approvers of Employee: View List of Approvers for Desired Employee                 | 5 |

- 1. Sign into RaiderLink > A&F Work Tools tab > TeamApp.
- 2. On the Quick Links Page, click Reports.

3. On the Report Menu, find WTE/WLR Reports and click the desired report.

A. WTE/WLR Proxies Report: