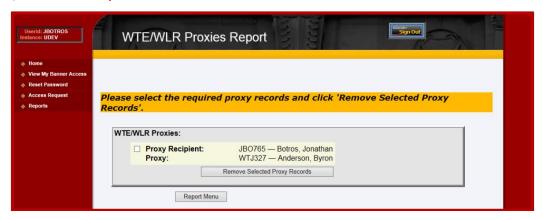

- 1. Sign into RaiderLink > A&F Work Tools tab > TeamApp.
- 2. On the Quick Links Page, click Reports.

3. On the Report Menu, find WTE/WLR Reports and click the desired report.

A. WTE/WLR Proxies Report: