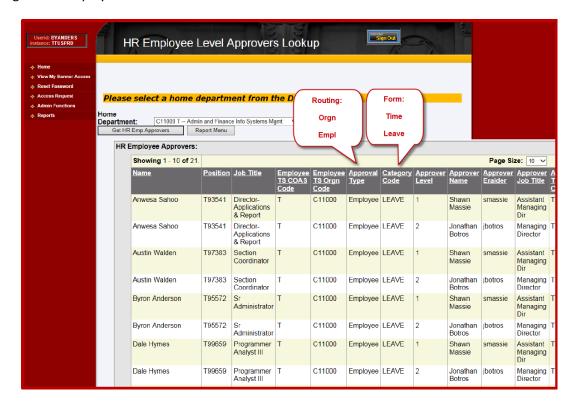

B.1 Employee Level Routing: Choose Organization to View Employees:

## B.2 Employee Level Routing: View List of Employees with Employees' Approvers:

On this report, the Employee Routing is displayed for each employee. However, if an Employee Routing has not been assigned by the Organization Manager (or Proxy), then the Organization Routing will be displayed.