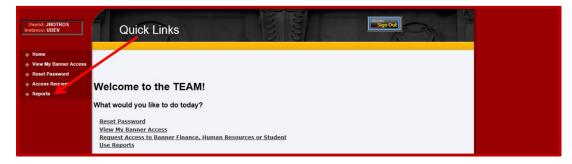

## Steps to Follow, or see Screen Shots below:

| 1. | Sigr | n into RaiderLink > A&F Work Tools tab > TeamApp                                   | 1 |
|----|------|------------------------------------------------------------------------------------|---|
|    | _    | the Quick Links Page, click Reports.                                               |   |
| 3. |      | the Report Menu, find WTE/WLR Reports and click the desired report                 |   |
| ,  | ۹.   | WTE/WLR Proxies Report:                                                            | 2 |
| [  | 3.1  | Employee Level Routing: Choose Organization to View Employees:                     | 2 |
| [  | 3.2  | Employee Level Routing: View List of Employees with Employees' Approvers:          | 3 |
| (  | C.1  | Organization Level Routing: Choose Organization to View                            | 3 |
| (  | C.2  | Organization Level Routing: View Level Approvers for the Organization              | 4 |
| [  | 0.1  | Approvers of Employee – Enter only one: Employee's R#, or Oracle ID, or eRaider ID | 4 |
| [  | 0.2  | Approvers of Employee: View List of Approvers for Desired Employee                 | 5 |

- 1. Sign into RaiderLink > A&F Work Tools tab > TeamApp.
- 2. On the Quick Links Page, click Reports.

3. On the Report Menu, find WTE/WLR Reports and click the desired report.

A. WTE/WLR Proxies Report: