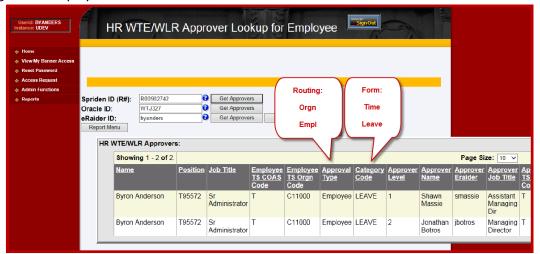

## D.2 Approvers of Employee: View List of Approvers for Desired Employee

On this report, the Employee Routing is displayed for each employee. However, if an Employee Routing has not been assigned by the Organization Manager (or Proxy), then the Organization Routing will be displayed.