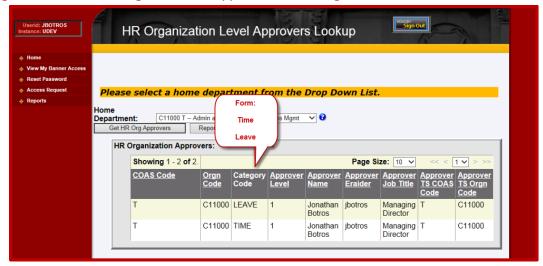

#### C.1 Organization Level Routing: Choose Organization to View

C.2 Organization Level Routing: View Level Approvers for the Organization

D.1 Approvers of Employee – Enter only one: Employee's R#, or Oracle ID, or eRaider ID.