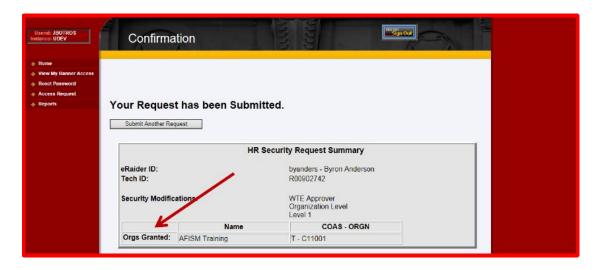

- 9. A "Granted" or a "Revoked" confirms the changes.
  - Close the browser window to exit or choose another link in TeamApp.

Contact Us: <a href="mailto:dmfr.support@ttu.edu">dmfr.support@ttu.edu</a>

Visit us on the web: <a href="http://www.depts.ttu.edu/dmfr/">http://www.depts.ttu.edu/dmfr/</a>