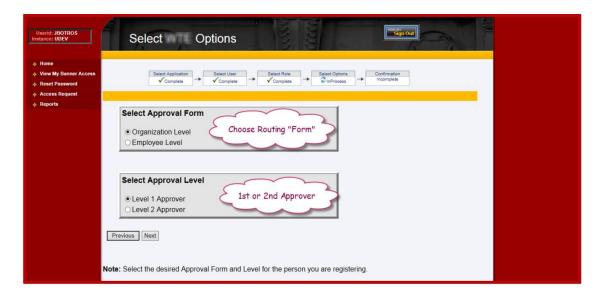

6. On Select ... Options page, select the Routing Form and Approver Level, then click Next.

7. Only if a Proxy, choose the Assigner (Org Mgr) being represented click Next.

**DMFR** 

Revised 2021 09 2