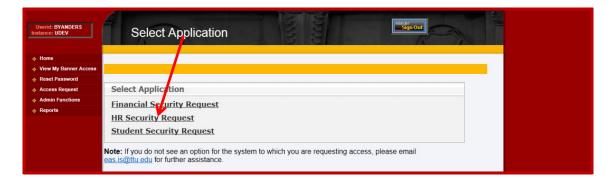

## **Assigning Payroll Approvers**

Approvers of Timesheets and Leave Reports are assigned for the Organization level and at the Employee level. The Approvers can be selected or removed by the Organization Manager or a designated Proxy.

Note: When replacing a current Approver with a new Approver, the current Approver must be removed before the new Approver can be assigned.

- 1. The Financial Manager (Organaization Manager) signs into *RaiderLink* > *A&F Work Tools tab* > *DMFR Channel* > *TeamApp*.
- 2. On the Quick Links Page, click Access Request.



3. On the Select Application page, click HR Security Access.



4. On the Select User page, enter the approver's eRaider ID.



**DMFR** 

Revised 2021 09

5. On the Select HR Security Roles page, select WTE or WLR Approver.



6. On Select ... Options page, select the Routing Form and Approver Level, then click Next.



7. Only if a Proxy, choose the Assigner (Org Mgr) being represented click Next.



**DMFR** 

Revised 2021 09 2

## 8. On the Grant Org Access:

• 1st: Review the Level, Form, Approver, and Routing choices.



**DMFR** 

Revised 2021 09 3

• 2<sup>nd</sup>: Choose Organizations or Employees to Add or Remove.



## To ADD:

- Highlight one and click ">"
- or Click ">>" to move ALL (no highlighting needed)
- SUBMIT when finished.

## To REMOVE:

- Highlight one and click ">"
- or Click ">>" to move ALL (no highlighting needed)
- SUBMIT