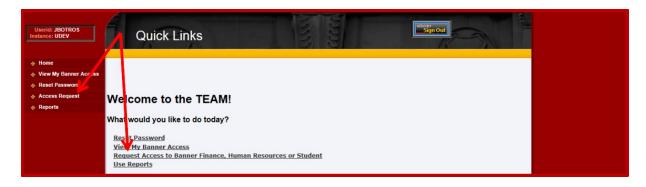

Note: When replacing a current Approver with a new Approver, the current Approver must be removed before the new Approver can be assigned.

- 1. The Financial Manager (Organaization Manager) signs into *RaiderLink* > *A&F Work Tools tab* > *DMFR Channel* > *TeamApp*.
- 2. On the Quick Links Page, click Access Request.

3. On the Select Application page, click HR Security Access.

4. On the Select User page, enter the approver's eRaider ID.

**DMFR** 

Revised 2021 09

5. On the Select HR Security Roles page, select WTE or WLR Approver.