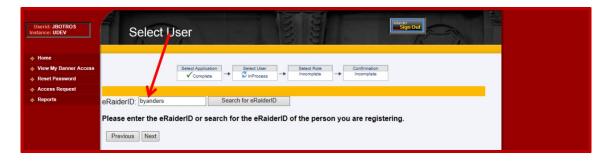

3. On the Select Application page, click HR Security Access.

4. On the Select User page, enter the approver's eRaider ID.

**DMFR** 

Revised 2021 09

5. On the Select HR Security Roles page, select WTE or WLR Approver.