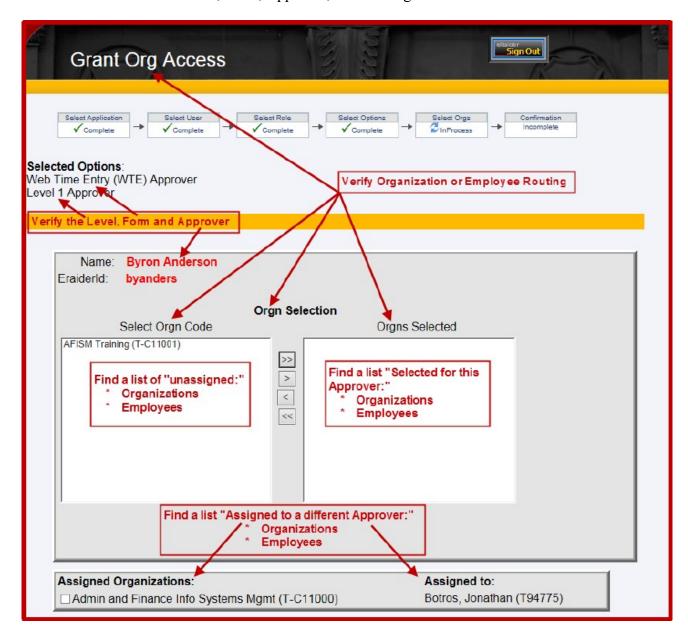

## 8. On the Grant Org Access:

• 1st: Review the Level, Form, Approver, and Routing choices.

**DMFR** 

Revised 2021 09 3

• 2<sup>nd</sup>: Choose Organizations or Employees to Add or Remove.