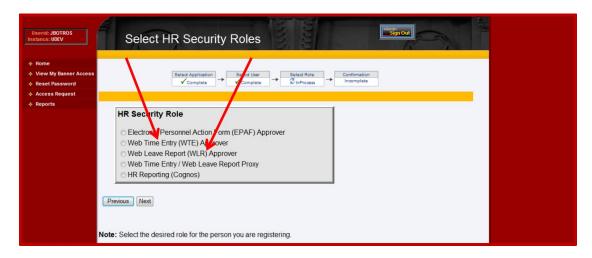

3. On the Select Application page, click HR Security Access.

4. On the Select User page, enter the approver's eRaider ID.

**DMFR** 

Revised 2021 09

5. On the Select HR Security Roles page, select WTE or WLR Approver.