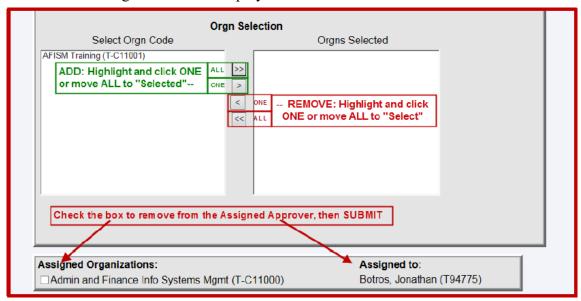

## To ADD:

- Highlight one and click ">"
- or Click ">>" to move ALL (no highlighting needed)
- SUBMIT when finished.

## To REMOVE:

- Highlight one and click ">"
- or Click ">>" to move ALL (no highlighting needed)
- SUBMIT when finished.

**To Remove Previously Assigned Approvers**: Click the box and SUBMIT to revoke and receive confirmation, then start again to assign to the new Approver.