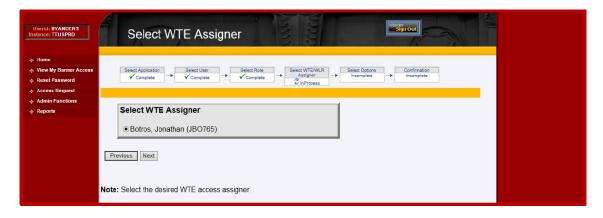

6. On Select ... Options page, select the Routing Form and Approver Level, then click Next.

7. Only if a Proxy, choose the Assigner (Org Mgr) being represented click Next.

**DMFR** 

Revised 2021 09 2