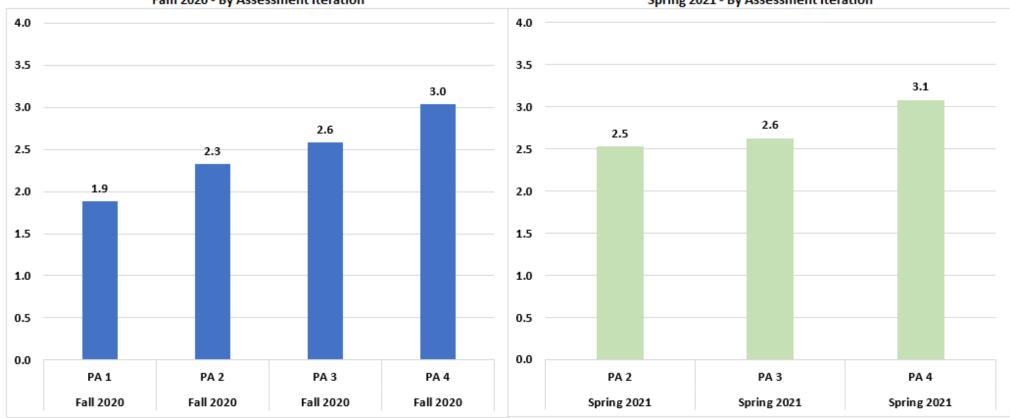

**Program - Tech Teach Across Rural Texas** 

Texas Tech University - College of Education (TTAT)

Average Performance Assessment Score - "[Professional] Dispositions"

Falll 2020 - By Assessment Iteration

Texas Tech University - College of Education (TTAT)

Average Performance Assessment Score - "[Professional] Dispositions"

Spring 2021 - By Assessment Iteration

**Program - Tech Teach Across Texas** 

Texas Tech University - College of Education (TTART)

Average Performance Assessment Score - "Instruction"