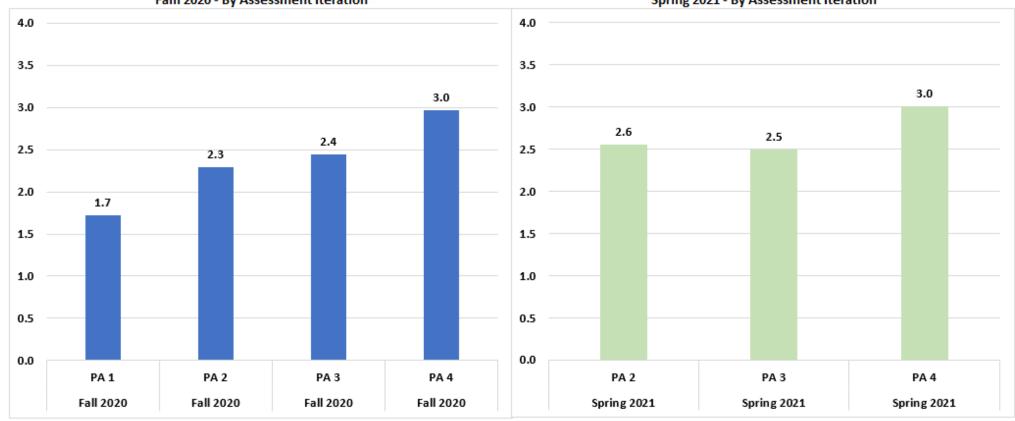

## Texas Tech University - College of Education (TTAT) Average Performance Assessment Score - "Instruction" Falll 2020 - By Assessment Iteration

Texas Tech University - College of Education (TTAT)

Average Performance Assessment Score - "Instruction"

Spring 2021 - By Assessment Iteration

**Program - Tech Teach Across Texas** 