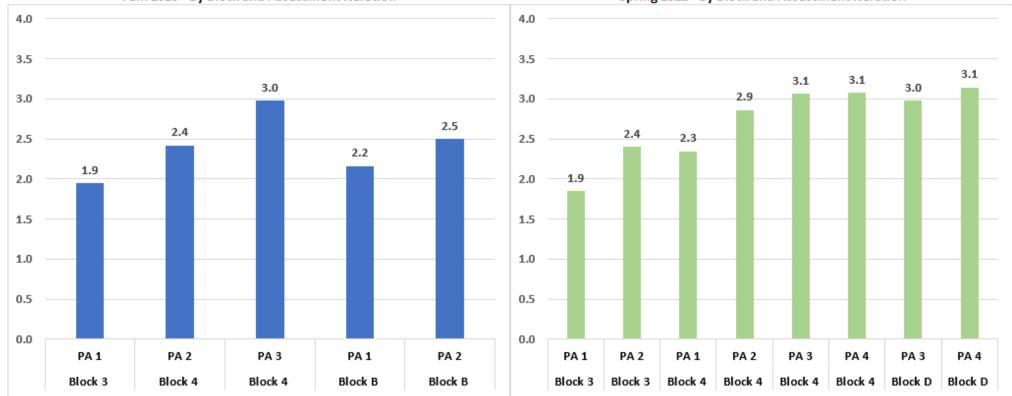

## Texas Tech University - College of Education (TTART) Average Performance Assessment Score - "Instruction" Falll 2020 - By Block and Assessment Iteration

Texas Tech University - College of Education (TTART)

Average Performance Assessment Score - "Instrcution"

Spring 2021 - By Block and Assessment Iteration

Note: numeric blocks are associated with Education majors, Alphabetic blocks are associated with non-Education majors.