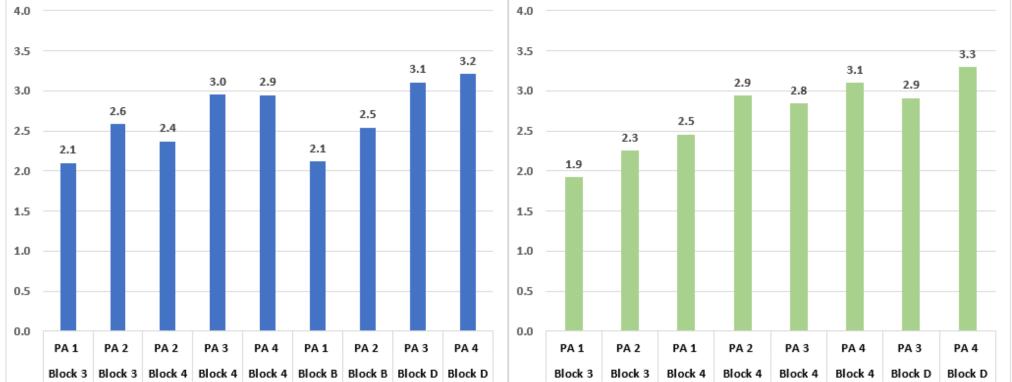

Note: numeric blocks are associated with Education majors, Alphabetic blocks are associated with non-Education majors.

**Program – Tech Teach Across Rural Texas** 

Texas Tech University - College of Education (TTAT)