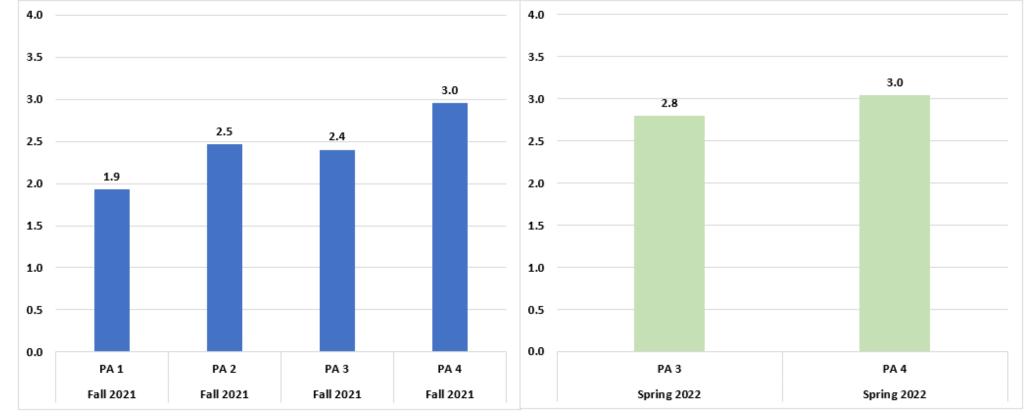

Falll 2021 - By Assessment Iteration

**Program – Tech Teach Across Texas** 

Texas Tech University - College of Education (TTART) Average Performance Assessment Score - "Instruction" Falll 2021 - By Block and Assessment Iteration

Note: numeric blocks are associated with Education majors, Alphabetic blocks are associated with non-Education majors.

**Program – Tech Teach Across Rural Texas** 

Texas Tech University - College of Education (TTAT)