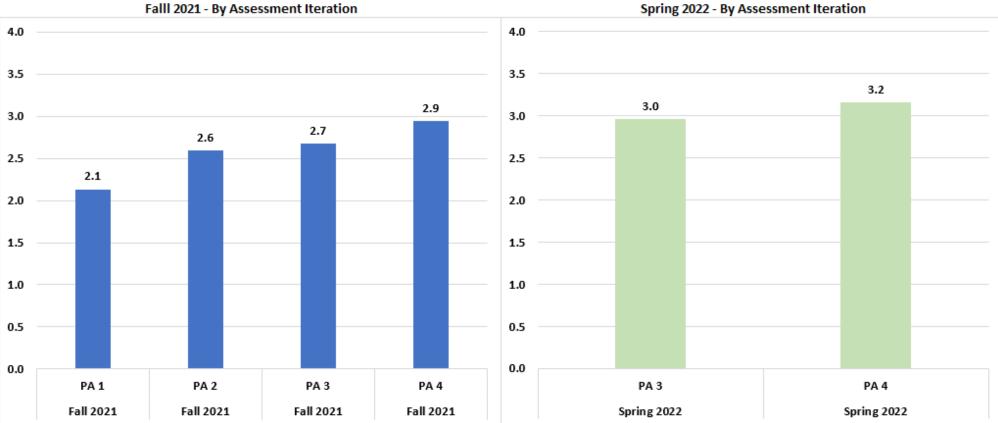

Falll 2021 - By Assessment Iteration

**Program – Tech Teach Across Texas** 

Texas Tech University - College of Education (TTART) Average Performance Assessment Score - "Instruction" Falll 2021 - By Block and Assessment Iteration