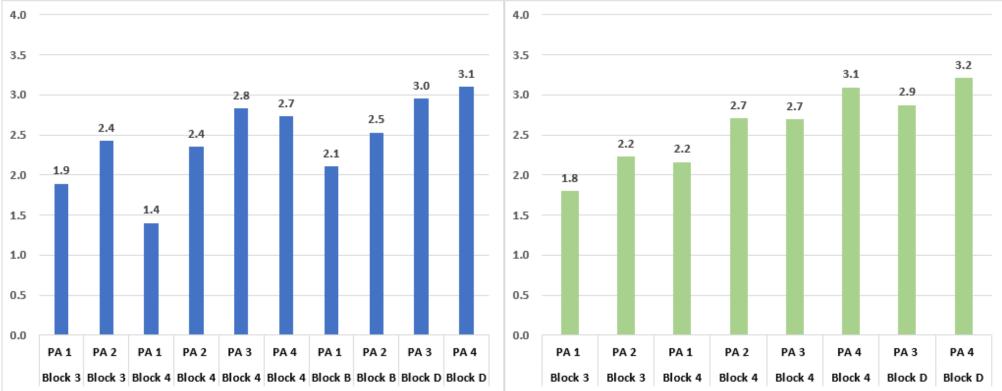

Average Performance Assessment Score - "[Professional] Dispositions" Falll 2021 - By Block and Assessment Iteration

Texas Tech University - College of Education (TTART)

Spring 2022 - By Block and Assessment Iteration