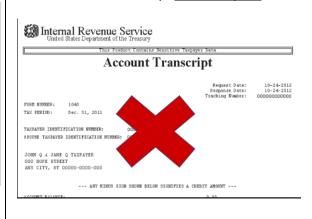

## Record of Account

FORM NUMBER: 1.040 TAX PERIOD: Dec. 31, 2010

TAXPAYER IDENTIFICATION NUMBER: SPOUSE TAXPAYER IDENTIFICATION NUMBER: 000-00-0000

JOHN Q & JANE Q TAXPAYER 000 HOPE STREET ANY CITY, ST 00000-0000-000

--- ANY MINUS SIGN SHOWN BELOW SIGNIFIES A CREDIT AMOUNT ---

## Account Transcript NOT Accepted

ten 1040 cm/s