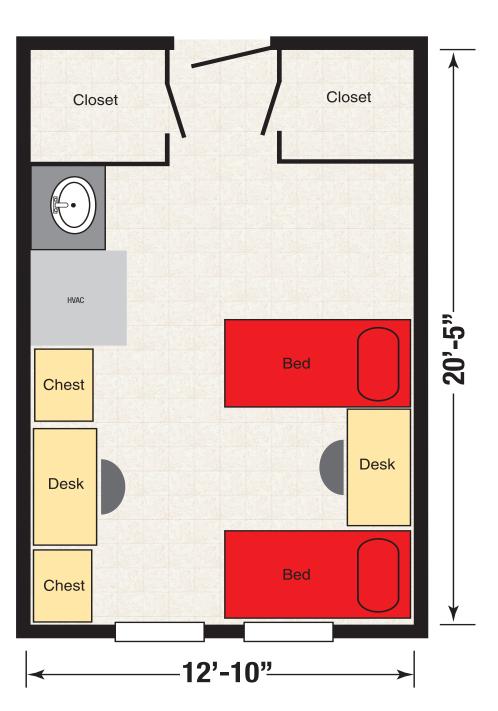

## Residence Halls with Movable Furniture and Double Occupancy

Bledsoe Hall and Sneed Complex are all-male residence halls that house the Students of STEM Learning Community. The Bledsoe/Sneed Complex has movable furniture which gives the resident flexibility in furniture placement. Each resident room has:

- Two twin XL beds
- · Two desks and chairs
- · Two chests of drawers
- Each resident room has individual temperature controls
- Sink
- · Ceiling fan
- Closets

## Residence Halls with Movable Furniture and Double Occupancy

**Bledsoe/Sneed Complex** 

The dimensions listed are approximate. See *housing.ttu.edu/facilities/furnishings* for more information.

housing.ttu.edu