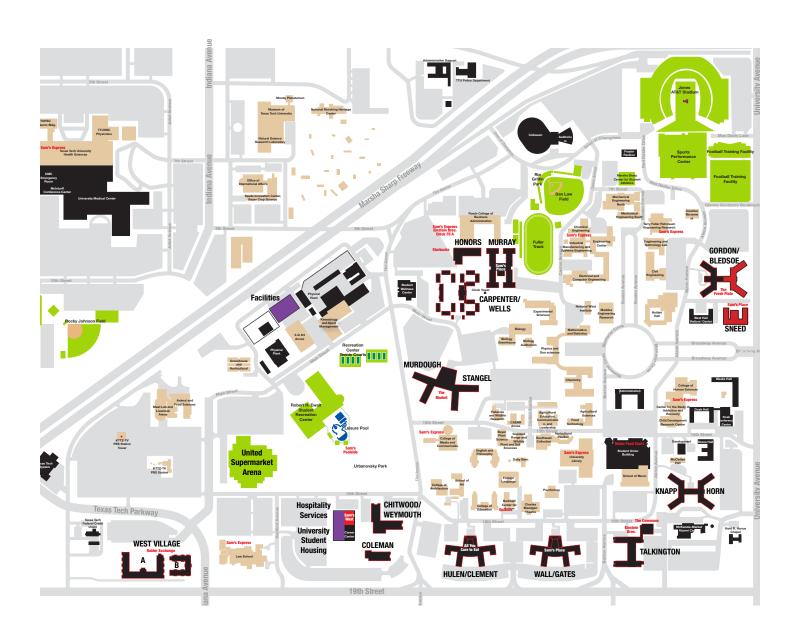

## Residence Halls with Movable Furniture and Double Occupancy

Bledsoe Hall and Sneed Complex are all-male residence halls that house the Students of STEM Learning Community. The Bledsoe/Sneed Complex has movable furniture which gives the resident flexibility in furniture placement. Each resident room has:

- Two twin XL beds
- · Two desks and chairs
- · Two chests of drawers
- Each resident room has individual temperature controls
- Sink
- · Ceiling fan
- Closets

## Residence Halls with Movable Furniture and Double Occupancy

**Bledsoe/Sneed Complex** 

The dimensions listed are approximate. See *housing.ttu.edu/facilities/furnishings* for more information.

housing.ttu.edu