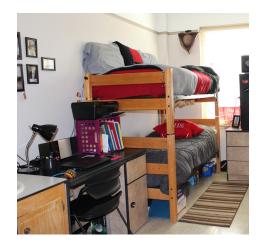

## Residence Halls with Movable Furniture and Double Occupancy

Bledsoe Hall and Sneed Complex are all-male residence halls that house the Students of STEM Learning Community. The Bledsoe/Sneed Complex has movable furniture which gives the resident flexibility in furniture placement. Each resident room has:

- Two twin XL beds
- · Two desks and chairs
- · Two chests of drawers
- Each resident room has individual temperature controls
- Sink
- · Ceiling fan
- Closets

## Residence Halls with Movable Furniture and Double Occupancy

**Bledsoe/Sneed Complex** 

The dimensions listed are approximate. See *housing.ttu.edu/facilities/furnishings* for more information.

housing.ttu.edu