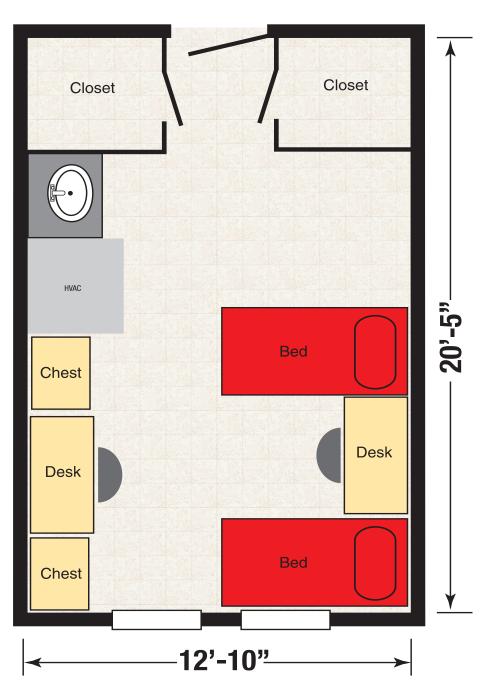

## Residence Halls with Movable Furniture and Double Occupancy

Bledsoe Hall and Sneed Complex are all-male residence halls that house the Students of STEM Learning Community. The Bledsoe/Sneed Complex has movable furniture which gives the resident flexibility in furniture placement. Each resident room has:

- Two twin XL beds
- · Two desks and chairs
- · Two chests of drawers
- Each resident room has individual temperature controls
- Sink
- · Ceiling fan
- Closets

## Residence Halls with Movable Furniture and Double Occupancy

**Bledsoe/Sneed Complex** 

The dimensions listed are approximate. See *housing.ttu.edu/facilities/furnishings* for more information.

housing.ttu.edu