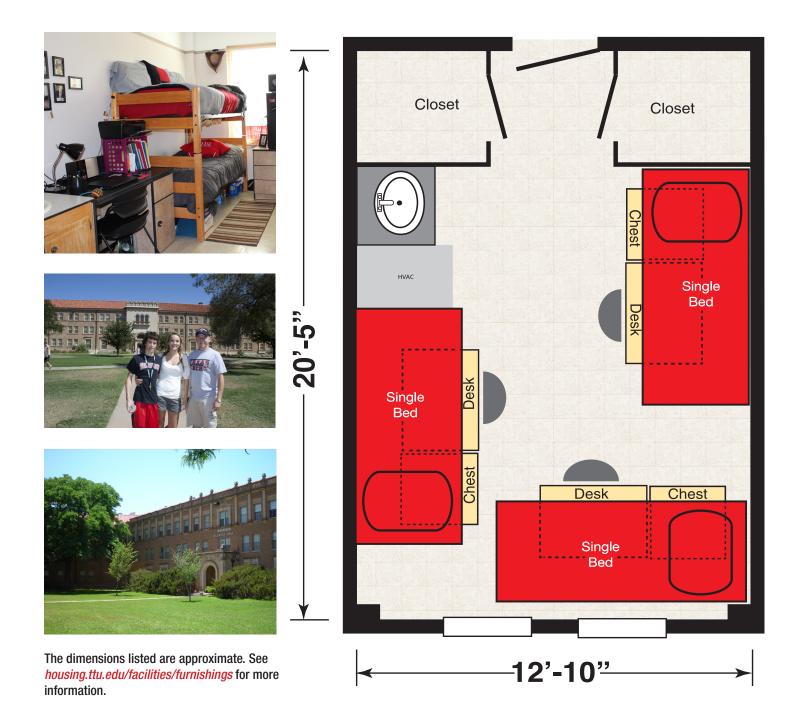

## Residence Halls with Movable Furniture and Triple Occupancy

Bledsoe Hall and Sneed Complex are all-male residence halls that house the Students of STEM Learning Community. The Bledsoe/Sneed Complex has movable furniture which gives the resident flexibility in furniture placement. Each resident room has:

- Three twin XL beds
- Three desks and chairs
- Three chests of drawers
- Each resident room has individual temperature controls
- Sink
- Ceiling fan
- Closets

housing.ttu.edu