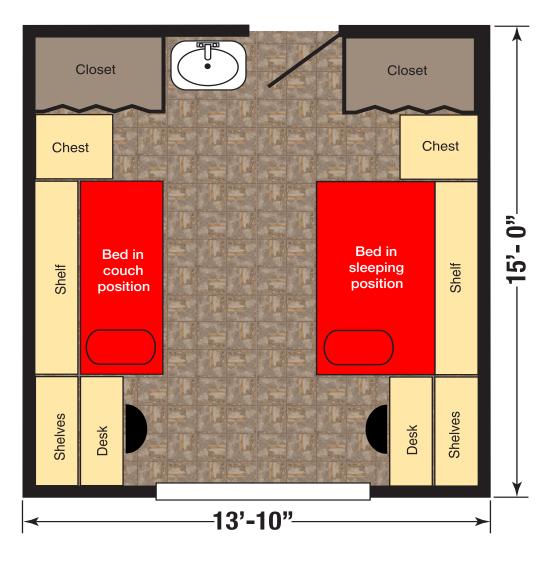

- · Each room has a sink
- Sam's Place West located nearby in the Wiggins Complex
- Built-in furniture consisting of chests of drawers, pullout beds, desks, chairs, closets with overhead storage and bookshelves

## **Coleman Hall**

The dimensions listed are approximate. See *housing.ttu.edu/facilities/furnishings* for more information.