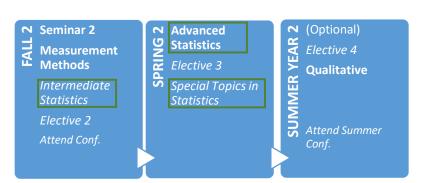

### FALL 2

- Take Qualifying Exam <sup>7,8,9</sup> (Faculty onduty day)
- Preparing for independent teaching assignment
- Complete 1<sup>st</sup> manuscript

# **SPRING 2**

- Submit application for GS <u>DDCF</u> (must be nominated by dissertation chair first)
- Submit Annual Review <sup>4,5</sup>