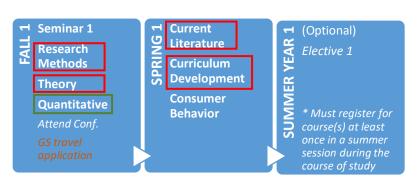

# FALL 1

- Complete degree requirements form <sup>2</sup>
- Submit GS degree plan <sup>3</sup> and Transfer Coursework via SharePoint \*

### **SPRING 1**

- Identify dissertation chair <sup>6</sup>
- Select dissertation committee <sup>6</sup>
- Submit Annual Review 4,5