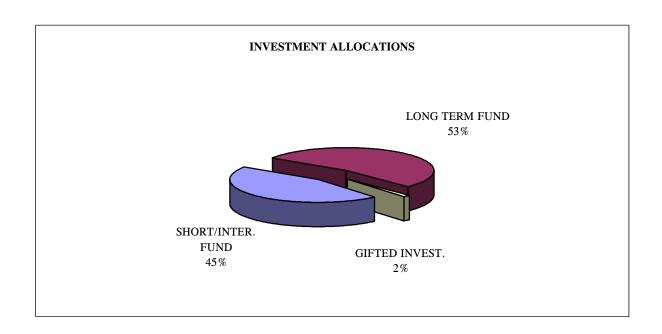

### TEXAS TECH UNIVERSITY SYSTEM MANAGED INVESTMENTS YEAR ENDED February 28, 2007

| FUND                         |           | oruary 28, 2007<br>ARKET VALUE | ONE YEAR<br>TOTAL RETURN |
|------------------------------|-----------|--------------------------------|--------------------------|
| SHORT/INTERMEDIATE TERM FUND | \$        | 475,601,201                    | 5.15%                    |
| LONG TERM INVESTMENT FUND    | \$        | 561,743,218                    | 13.10%                   |
| GIFTED INVESTMENTS           | \$        | 15,812,365                     | 5.78%                    |
| TOTAL                        | <u>\$</u> | 1,053,156,784                  |                          |