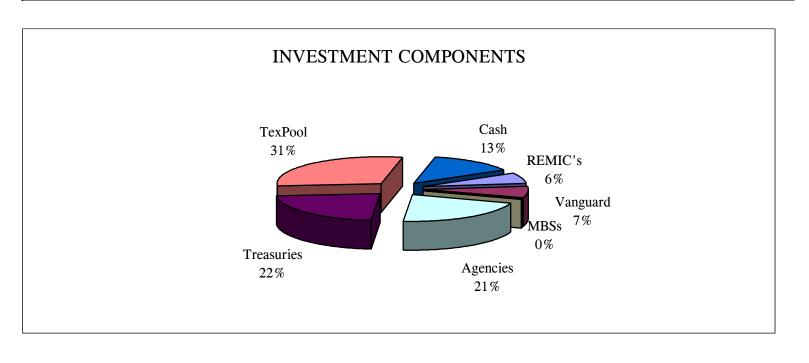

# SHORT/INTERMEDIATE TERM INVESTMENT FUND TEXAS TECH UNIVERSITY SYSTEM AS OF February 28, 2007

|                                                    |                      |         |          | ONE YEAR     |  |
|----------------------------------------------------|----------------------|---------|----------|--------------|--|
|                                                    | MARKET VALUE         | % OF    | ONE YEAR | TOTAL        |  |
| INVESTMENT TYPE                                    | 02/28/07             | TOTAL   | YIELD    | RETURN       |  |
|                                                    |                      |         |          |              |  |
| SHORT-TERM ASSETS                                  |                      |         |          |              |  |
| PRIMARY DEPOSITORY CASH:                           | <b></b>              |         |          | 2 < 20 /     |  |
| PNB FINANCIAL BANK REPURCHASE AGREEMENT            | \$53,004,166         | 11.14%  | 3.62%    | 3.62%        |  |
| SECONDARY DEPOSITORY CASH                          | \$10,525,100         | 2.21%   | 2.90%    | 2.90%        |  |
|                                                    | 44.40.404.4          | •• •••  | <b>-</b> | <b>-</b>     |  |
| TEXPOOL                                            | \$140,634,275        | 29.57%  | 5.12%    | 5.12%        |  |
| TOTAL SHORT TERM ASSETS                            | \$204,163,540        | 42.93%  | 4.64%    | 4.64%        |  |
| CHOPE/INTERNATIONAL ARE TERM A COPIEC              |                      |         |          |              |  |
| SHORT/INTERMEDIATE TERM ASSETS U.S. TREASURIES     | \$106,840,449        | 22.46%  | 4.19%    | 5.00%        |  |
| U.S. TREASURIES                                    | \$100,840,449        | 22.40%  | 4.19%    | 5.00%        |  |
| TOTAL SHORT/INTERMEDIATE TERM ASSETS               | \$106,840,449        | 22.46%  | 4.19%    | 5.00%        |  |
| INTERMEDIATE TERM ASSETS                           |                      |         |          |              |  |
| CALLABLE AGENCY SECURITIES                         | \$99,941,333         | 21.01%  | 4.51%    | 7.32%        |  |
|                                                    | A 40 4 4 4           |         |          |              |  |
| MBSs                                               | \$696,443            | 0.15%   | 4.99%    | 5.06%        |  |
| REAL ESTATE MORTGAGE INVESTMENT CONDUITS (REMICS): |                      |         |          |              |  |
| FEDERAL NATIONAL MORTGAGE ASSOCIATION (FNMA)       | \$10,715,614         | 2.25%   |          |              |  |
| FEDERAL HOME LOAN MORTGAGE CORPORATION (FHLMC)     | \$19,197,769         | 4.04%   |          |              |  |
| TOTAL REMIC'S                                      | \$29,913,384         | 6.29%   | 4.94%    | 4.67%        |  |
| VANGUARD BOND INDEX FUND                           | \$34,046,053         | 7.16%   | 5.15%    | 5.65%        |  |
|                                                    |                      |         |          |              |  |
| TOTAL INTERMEDIATE TERM ASSETS                     | \$164,597,211        | 34.61%  | 4.79%    | 6.20%        |  |
| TOTAL SHORT/INTERMEDIATE TERM INVESTMENT FUND      | \$475,601,201        | 100.00% | 4.56%    | 5.15%        |  |
| 101AL SHORT/INTERMEDIATE TERM INVESTMENT FUND      | <u>\$473,001,201</u> | 100.00% | 4.30%    | <u>3.13%</u> |  |