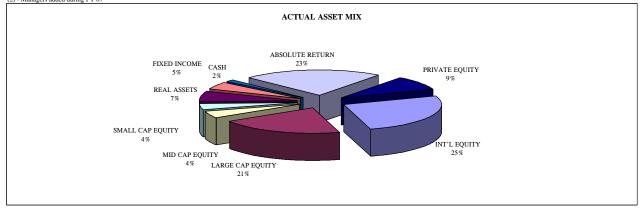

|                                                                                                                  | Policy Allocation Index                                                                                                                                                                                    | 2.70%                                                                                             | 0.90%                                                                                                       | 13.40%                                                                                                           |

(1) - Returns aren't presented for private equity due to the illiquidity of the investment: (2) - Managers added during FY 07



# TEXAS TECH UNIVERSITY SYSTEM GIFTED INVESTMENTS AS OF February 28, 2007

| FUND TYPE                     | BOOK VALUE<br>11/30/06 | MARKET<br>VALUE 11/30/06 | BOOK VALUE<br>02/28/07 | MARKET<br>VALUE 02/28/07 | ONE YEAR<br>YIELD | ONE YEAR<br>TOTAL<br>RETURN |
|-------------------------------|------------------------|--------------------------|------------------------|--------------------------|-------------------|-----------------------------|
| Total Restricted Funds        | \$1,286,224            | \$1,286,224              | \$1,286,224            | \$1,286,224              |                   |                             |
| Total Endowment Funds         | \$514,042              | \$529,074                | \$515,079              | \$541,804                |                   |