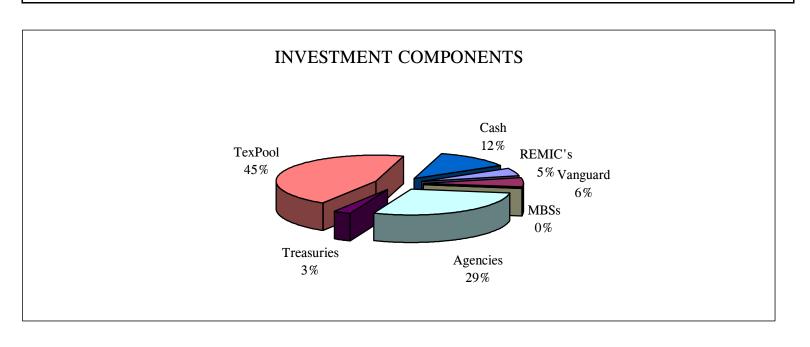

## SHORT/INTERMEDIATE TERM INVESTMENT FUND TEXAS TECH UNIVERSITY SYSTEM AS OF February 29, 2008

|                                                                                                                                                                                                                                                                                                                                                                                                                                                                                                                                                                                                                                                                                                                                                                                                                                                                                                                                                                                                                                                                                                                                                                                                                                                                                                                                                                                                                                                                                                                                                                                                                                                                                                                                                                                                                                                                                                                                                                                                                                                                                                                               |                                |                |              | ONE YEAR     |
|-------------------------------------------------------------------------------------------------------------------------------------------------------------------------------------------------------------------------------------------------------------------------------------------------------------------------------------------------------------------------------------------------------------------------------------------------------------------------------------------------------------------------------------------------------------------------------------------------------------------------------------------------------------------------------------------------------------------------------------------------------------------------------------------------------------------------------------------------------------------------------------------------------------------------------------------------------------------------------------------------------------------------------------------------------------------------------------------------------------------------------------------------------------------------------------------------------------------------------------------------------------------------------------------------------------------------------------------------------------------------------------------------------------------------------------------------------------------------------------------------------------------------------------------------------------------------------------------------------------------------------------------------------------------------------------------------------------------------------------------------------------------------------------------------------------------------------------------------------------------------------------------------------------------------------------------------------------------------------------------------------------------------------------------------------------------------------------------------------------------------------|--------------------------------|----------------|--------------|--------------|
|                                                                                                                                                                                                                                                                                                                                                                                                                                                                                                                                                                                                                                                                                                                                                                                                                                                                                                                                                                                                                                                                                                                                                                                                                                                                                                                                                                                                                                                                                                                                                                                                                                                                                                                                                                                                                                                                                                                                                                                                                                                                                                                               | MARKET VALUE                   | % OF           | ONE YEAR     | TOTAL        |
| INVESTMENT TYPE                                                                                                                                                                                                                                                                                                                                                                                                                                                                                                                                                                                                                                                                                                                                                                                                                                                                                                                                                                                                                                                                                                                                                                                                                                                                                                                                                                                                                                                                                                                                                                                                                                                                                                                                                                                                                                                                                                                                                                                                                                                                                                               | 02/29/08                       | TOTAL          | YIELD        | RETURN       |
| SHORT-TERM ASSETS                                                                                                                                                                                                                                                                                                                                                                                                                                                                                                                                                                                                                                                                                                                                                                                                                                                                                                                                                                                                                                                                                                                                                                                                                                                                                                                                                                                                                                                                                                                                                                                                                                                                                                                                                                                                                                                                                                                                                                                                                                                                                                             |                                |                |              |              |
| PRIMARY DEPOSITORY CASH:                                                                                                                                                                                                                                                                                                                                                                                                                                                                                                                                                                                                                                                                                                                                                                                                                                                                                                                                                                                                                                                                                                                                                                                                                                                                                                                                                                                                                                                                                                                                                                                                                                                                                                                                                                                                                                                                                                                                                                                                                                                                                                      |                                |                |              |              |
| PNB FINANCIAL BANK REPURCHASE AGREEMENT                                                                                                                                                                                                                                                                                                                                                                                                                                                                                                                                                                                                                                                                                                                                                                                                                                                                                                                                                                                                                                                                                                                                                                                                                                                                                                                                                                                                                                                                                                                                                                                                                                                                                                                                                                                                                                                                                                                                                                                                                                                                                       | \$53,259,780                   | 8.79%          | 3.13%        | 3.13%        |
|                                                                                                                                                                                                                                                                                                                                                                                                                                                                                                                                                                                                                                                                                                                                                                                                                                                                                                                                                                                                                                                                                                                                                                                                                                                                                                                                                                                                                                                                                                                                                                                                                                                                                                                                                                                                                                                                                                                                                                                                                                                                                                                               | . , ,                          |                |              |              |
| SECONDARY DEPOSITORY CASH                                                                                                                                                                                                                                                                                                                                                                                                                                                                                                                                                                                                                                                                                                                                                                                                                                                                                                                                                                                                                                                                                                                                                                                                                                                                                                                                                                                                                                                                                                                                                                                                                                                                                                                                                                                                                                                                                                                                                                                                                                                                                                     | \$19,975,604                   | 3.30%          | 3.87%        | 3.87%        |
| TEXPOOL                                                                                                                                                                                                                                                                                                                                                                                                                                                                                                                                                                                                                                                                                                                                                                                                                                                                                                                                                                                                                                                                                                                                                                                                                                                                                                                                                                                                                                                                                                                                                                                                                                                                                                                                                                                                                                                                                                                                                                                                                                                                                                                       | \$275,891,453                  | 45.55%         | 4.85%        | 4.85%        |
| TEM COL                                                                                                                                                                                                                                                                                                                                                                                                                                                                                                                                                                                                                                                                                                                                                                                                                                                                                                                                                                                                                                                                                                                                                                                                                                                                                                                                                                                                                                                                                                                                                                                                                                                                                                                                                                                                                                                                                                                                                                                                                                                                                                                       | φ275,071,435                   | 43.33 /0       | 7.05 / 0     | 4.05 /0      |
| TOTAL SHORT TERM ASSETS                                                                                                                                                                                                                                                                                                                                                                                                                                                                                                                                                                                                                                                                                                                                                                                                                                                                                                                                                                                                                                                                                                                                                                                                                                                                                                                                                                                                                                                                                                                                                                                                                                                                                                                                                                                                                                                                                                                                                                                                                                                                                                       | \$349,126,837                  | 57.64%         | 4.47%        | 4.47%        |
| CHADE AND A SECOND                                                                                                                                                                                                                                                                                                                                                                                                                                                                                                                                                                                                                                                                                                                                                                                                                                                                                                                                                                                                                                                                                                                                                                                                                                                                                                                                                                                                                                                                                                                                                                                                                                                                                                                                                                                                                                                                                                                                                                                                                                                                                                            |                                |                |              |              |
| SHORT/INTERMEDIATE TERM ASSETS U.S. TREASURIES                                                                                                                                                                                                                                                                                                                                                                                                                                                                                                                                                                                                                                                                                                                                                                                                                                                                                                                                                                                                                                                                                                                                                                                                                                                                                                                                                                                                                                                                                                                                                                                                                                                                                                                                                                                                                                                                                                                                                                                                                                                                                | \$17,112,907                   | 2.83%          | 5.39%        | 5.27%        |
| C.S. TREASURIES                                                                                                                                                                                                                                                                                                                                                                                                                                                                                                                                                                                                                                                                                                                                                                                                                                                                                                                                                                                                                                                                                                                                                                                                                                                                                                                                                                                                                                                                                                                                                                                                                                                                                                                                                                                                                                                                                                                                                                                                                                                                                                               | φ17,112,507                    | 2.03 /0        | 3.37 /0      | 3.27 /0      |
| CALLABLE AGENCY SECURITIES                                                                                                                                                                                                                                                                                                                                                                                                                                                                                                                                                                                                                                                                                                                                                                                                                                                                                                                                                                                                                                                                                                                                                                                                                                                                                                                                                                                                                                                                                                                                                                                                                                                                                                                                                                                                                                                                                                                                                                                                                                                                                                    | \$143,925,278                  | 23.76%         | 4.64%        | 7.93%        |
| TOTAL CHOPT/INTERNATIONATE TERM A COPTO                                                                                                                                                                                                                                                                                                                                                                                                                                                                                                                                                                                                                                                                                                                                                                                                                                                                                                                                                                                                                                                                                                                                                                                                                                                                                                                                                                                                                                                                                                                                                                                                                                                                                                                                                                                                                                                                                                                                                                                                                                                                                       | φ1. <b>/1</b> .020.10 <b>2</b> | 26 500         | 4.010/       | C 000/       |
| TOTAL SHORT/INTERMEDIATE TERM ASSETS                                                                                                                                                                                                                                                                                                                                                                                                                                                                                                                                                                                                                                                                                                                                                                                                                                                                                                                                                                                                                                                                                                                                                                                                                                                                                                                                                                                                                                                                                                                                                                                                                                                                                                                                                                                                                                                                                                                                                                                                                                                                                          | \$161,038,185                  | 26.59%         | 4.91%        | 6.99%        |
| INTERMEDIATE TERM ASSETS                                                                                                                                                                                                                                                                                                                                                                                                                                                                                                                                                                                                                                                                                                                                                                                                                                                                                                                                                                                                                                                                                                                                                                                                                                                                                                                                                                                                                                                                                                                                                                                                                                                                                                                                                                                                                                                                                                                                                                                                                                                                                                      |                                |                |              |              |
| CALLABLE AGENCY SECURITIES                                                                                                                                                                                                                                                                                                                                                                                                                                                                                                                                                                                                                                                                                                                                                                                                                                                                                                                                                                                                                                                                                                                                                                                                                                                                                                                                                                                                                                                                                                                                                                                                                                                                                                                                                                                                                                                                                                                                                                                                                                                                                                    | \$30,623,394                   | 5.06%          | 4.88%        | 8.70%        |
|                                                                                                                                                                                                                                                                                                                                                                                                                                                                                                                                                                                                                                                                                                                                                                                                                                                                                                                                                                                                                                                                                                                                                                                                                                                                                                                                                                                                                                                                                                                                                                                                                                                                                                                                                                                                                                                                                                                                                                                                                                                                                                                               |                                |                |              |              |
| MBSs                                                                                                                                                                                                                                                                                                                                                                                                                                                                                                                                                                                                                                                                                                                                                                                                                                                                                                                                                                                                                                                                                                                                                                                                                                                                                                                                                                                                                                                                                                                                                                                                                                                                                                                                                                                                                                                                                                                                                                                                                                                                                                                          | \$487,316                      | 0.08%          | 5.63%        | 11.23%       |
| REAL ESTATE MORTGAGE INVESTMENT CONDUITS (REMICs):                                                                                                                                                                                                                                                                                                                                                                                                                                                                                                                                                                                                                                                                                                                                                                                                                                                                                                                                                                                                                                                                                                                                                                                                                                                                                                                                                                                                                                                                                                                                                                                                                                                                                                                                                                                                                                                                                                                                                                                                                                                                            |                                |                |              |              |
| FEDERAL NATIONAL MORTGAGE ASSOCIATION (FNMA)                                                                                                                                                                                                                                                                                                                                                                                                                                                                                                                                                                                                                                                                                                                                                                                                                                                                                                                                                                                                                                                                                                                                                                                                                                                                                                                                                                                                                                                                                                                                                                                                                                                                                                                                                                                                                                                                                                                                                                                                                                                                                  | \$10,699,551                   | 1.77%          |              |              |
| FEDERAL HOME LOAN MORTGAGE CORPORATION (FHLMC)                                                                                                                                                                                                                                                                                                                                                                                                                                                                                                                                                                                                                                                                                                                                                                                                                                                                                                                                                                                                                                                                                                                                                                                                                                                                                                                                                                                                                                                                                                                                                                                                                                                                                                                                                                                                                                                                                                                                                                                                                                                                                | \$18,325,160                   | 3.03%          |              |              |
| TOTAL REMIC'S                                                                                                                                                                                                                                                                                                                                                                                                                                                                                                                                                                                                                                                                                                                                                                                                                                                                                                                                                                                                                                                                                                                                                                                                                                                                                                                                                                                                                                                                                                                                                                                                                                                                                                                                                                                                                                                                                                                                                                                                                                                                                                                 | \$29,024,712                   | 4.79%          | 4.94%        | 5.46%        |
| VANGUARD BOND INDEX FUND                                                                                                                                                                                                                                                                                                                                                                                                                                                                                                                                                                                                                                                                                                                                                                                                                                                                                                                                                                                                                                                                                                                                                                                                                                                                                                                                                                                                                                                                                                                                                                                                                                                                                                                                                                                                                                                                                                                                                                                                                                                                                                      | \$35,361,842                   | 5.84%          | 5.14%        | 8.64%        |
| YANGUARD BOND INDEA FUND                                                                                                                                                                                                                                                                                                                                                                                                                                                                                                                                                                                                                                                                                                                                                                                                                                                                                                                                                                                                                                                                                                                                                                                                                                                                                                                                                                                                                                                                                                                                                                                                                                                                                                                                                                                                                                                                                                                                                                                                                                                                                                      | φ33,301,042                    | 3.04%          | 3.1470       | 0.0470       |
| TOTAL INTERMEDIATE TERM ASSETS                                                                                                                                                                                                                                                                                                                                                                                                                                                                                                                                                                                                                                                                                                                                                                                                                                                                                                                                                                                                                                                                                                                                                                                                                                                                                                                                                                                                                                                                                                                                                                                                                                                                                                                                                                                                                                                                                                                                                                                                                                                                                                | \$95,497,265                   | 15.77%         | 4.98%        | 7.83%        |
| TOTAL CYCOTT AND THE PROPERTY OF THE PROPERTY | <b>*</b>                       | 100.000        |              | <b>=</b> 000 |
| TOTAL SHORT/INTERMEDIATE TERM INVESTMENT FUND                                                                                                                                                                                                                                                                                                                                                                                                                                                                                                                                                                                                                                                                                                                                                                                                                                                                                                                                                                                                                                                                                                                                                                                                                                                                                                                                                                                                                                                                                                                                                                                                                                                                                                                                                                                                                                                                                                                                                                                                                                                                                 | <u>\$605,662,287</u>           | <u>100.00%</u> | <u>4.70%</u> | <u>5.88%</u> |