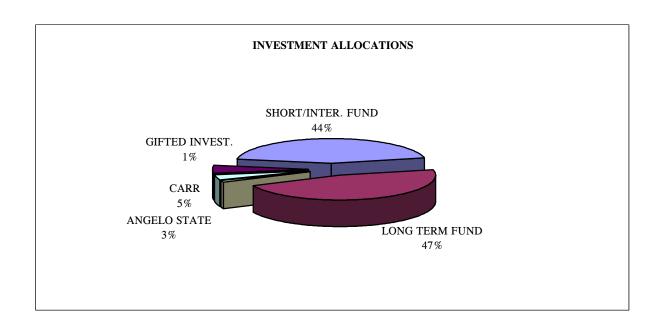

### TEXAS TECH UNIVERSITY SYSTEM MANAGED INVESTMENTS YEAR ENDED February 29, 2008

| FUND                         |           | ruary 29, 2008<br>RKET VALUE | ONE YEAR<br>TOTAL RETURN |  |  |
|------------------------------|-----------|------------------------------|--------------------------|--|--|
| SHORT/INTERMEDIATE TERM FUND | \$        | 605,662,287                  | 5.88%                    |  |  |
| LONG TERM INVESTMENT FUND    | \$        | 645,188,154                  | 5.50%                    |  |  |
| GIFTED INVESTMENTS           | \$        | 16,679,344                   | 4.38%                    |  |  |
| ANGELO STATE UNIVERSITY      | \$        | 45,147,394                   | 5.18%                    |  |  |
| ASU - CARR TRUST FUNDS       | \$        | 73,150,888                   | 5.04%                    |  |  |
| TOTAL                        | <u>\$</u> | 1,385,828,067                |                          |  |  |