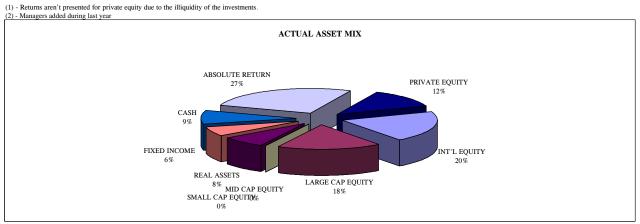

| -           | -             | 3,971,103                | 3,971,103                |          |                 |          |                                        |                    |                    |             |
| Main Street Capital           | (1)        | -            | -           | -             | 2,339,881                | 2,339,881                | j        |                 |          |                                        |                    |                    |             |
| Total                         |            | 38,400,238   | 245,946,012 | 59,105,009    | 301,736,895              | 645,188,154              | (4.60%)  | (4.20%)         | 5.50%    | Policy Allocation Index                | (6.10%)            | (5.60%)            | 2.60%       |



# TEXAS TECH UNIVERSITY SYSTEM GIFTED INVESTMENTS AS OF February 29, 2008

| FUND TYPE                     | BOOK VALUE<br>11/30/07 | MARKET<br>VALUE 11/30/07 | BOOK VALUE<br>02/29/08 | MARKET<br>VALUE 02/29/08 | ONE YEAR<br>YIELD | ONE YEAR<br>TOTAL<br>RETURN |
|-------------------------------|------------------------|--------------------------|------------------------|--------------------------|-------------------|-----------------------------|
| Total Restricted Funds        | \$1,233,482            | \$1,233,482              | \$1,233,482            | \$1,233,482              |                   |                             |
| Total Endowment Funds         | \$549,261              | \$568,666                | \$540,615              | \$527,612                |                   |