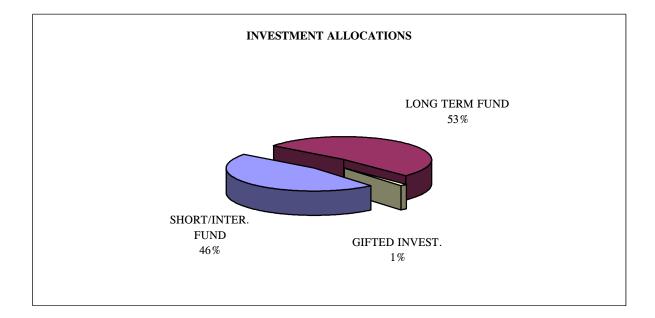

## TEXAS TECH UNIVERSITY SYSTEM MANAGED INVESTMENTS YEAR ENDED May 31, 2006

| FUND                         |           | 1ay 31, 2006<br>RKET VALUE | ONE YEAR<br>TOTAL RETURN |
|------------------------------|-----------|----------------------------|--------------------------|
| SHORT/INTERMEDIATE TERM FUND | \$        | 448,663,071                | 2.96%                    |
| LONG TERM INVESTMENT FUND    | \$        | 506,145,977                | 15.40%                   |
| GIFTED INVESTMENTS           | \$        | 14,287,941                 | 5.56%                    |
| TOTAL                        | <u>\$</u> | <u>969,096,989</u>         |                          |