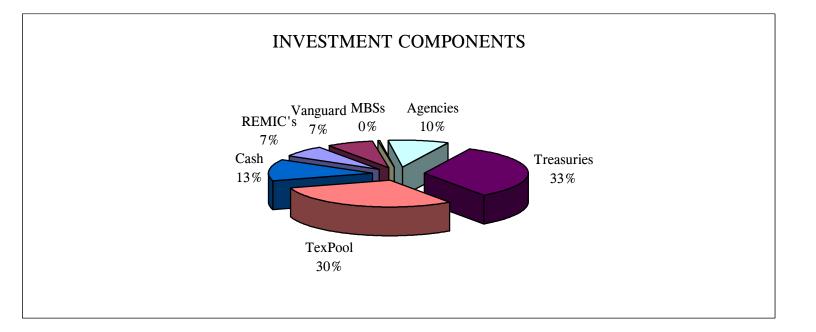

## SHORT/INTERMEDIATE TERM INVESTMENT FUND TEXAS TECH UNIVERSITY SYSTEM AS OF May 31, 2006

|                      |                                                                                                                                                                               |                                                                                                                                                                                                                                                                                                                                                                                                                                                                                                                                                                                                                                                                                                                                                                                                                                                                                                                                                                                  | ONE YEAR                                                                                                                                                                                                                                                                                                                                                                                                                                                                                                                                                                                                                                                                                                                                                                                                                                            |
|----------------------|-------------------------------------------------------------------------------------------------------------------------------------------------------------------------------|----------------------------------------------------------------------------------------------------------------------------------------------------------------------------------------------------------------------------------------------------------------------------------------------------------------------------------------------------------------------------------------------------------------------------------------------------------------------------------------------------------------------------------------------------------------------------------------------------------------------------------------------------------------------------------------------------------------------------------------------------------------------------------------------------------------------------------------------------------------------------------------------------------------------------------------------------------------------------------|-----------------------------------------------------------------------------------------------------------------------------------------------------------------------------------------------------------------------------------------------------------------------------------------------------------------------------------------------------------------------------------------------------------------------------------------------------------------------------------------------------------------------------------------------------------------------------------------------------------------------------------------------------------------------------------------------------------------------------------------------------------------------------------------------------------------------------------------------------|
|                      | . –                                                                                                                                                                           |                                                                                                                                                                                                                                                                                                                                                                                                                                                                                                                                                                                                                                                                                                                                                                                                                                                                                                                                                                                  | TOTAL                                                                                                                                                                                                                                                                                                                                                                                                                                                                                                                                                                                                                                                                                                                                                                                                                                               |
| 05/31/06             | TOTAL                                                                                                                                                                         | YIELD                                                                                                                                                                                                                                                                                                                                                                                                                                                                                                                                                                                                                                                                                                                                                                                                                                                                                                                                                                            | RETURN                                                                                                                                                                                                                                                                                                                                                                                                                                                                                                                                                                                                                                                                                                                                                                                                                                              |
|                      |                                                                                                                                                                               |                                                                                                                                                                                                                                                                                                                                                                                                                                                                                                                                                                                                                                                                                                                                                                                                                                                                                                                                                                                  |                                                                                                                                                                                                                                                                                                                                                                                                                                                                                                                                                                                                                                                                                                                                                                                                                                                     |
|                      |                                                                                                                                                                               |                                                                                                                                                                                                                                                                                                                                                                                                                                                                                                                                                                                                                                                                                                                                                                                                                                                                                                                                                                                  |                                                                                                                                                                                                                                                                                                                                                                                                                                                                                                                                                                                                                                                                                                                                                                                                                                                     |
| \$44,825,402         | 9.99%                                                                                                                                                                         | 3.30%                                                                                                                                                                                                                                                                                                                                                                                                                                                                                                                                                                                                                                                                                                                                                                                                                                                                                                                                                                            | 3.30%                                                                                                                                                                                                                                                                                                                                                                                                                                                                                                                                                                                                                                                                                                                                                                                                                                               |
| \$14,036,469         | 3.13%                                                                                                                                                                         | 0.82%                                                                                                                                                                                                                                                                                                                                                                                                                                                                                                                                                                                                                                                                                                                                                                                                                                                                                                                                                                            | 0.82%                                                                                                                                                                                                                                                                                                                                                                                                                                                                                                                                                                                                                                                                                                                                                                                                                                               |
|                      |                                                                                                                                                                               |                                                                                                                                                                                                                                                                                                                                                                                                                                                                                                                                                                                                                                                                                                                                                                                                                                                                                                                                                                                  |                                                                                                                                                                                                                                                                                                                                                                                                                                                                                                                                                                                                                                                                                                                                                                                                                                                     |
| \$134,113,767        | 29.89%                                                                                                                                                                        | 4.09%                                                                                                                                                                                                                                                                                                                                                                                                                                                                                                                                                                                                                                                                                                                                                                                                                                                                                                                                                                            | 4.09%                                                                                                                                                                                                                                                                                                                                                                                                                                                                                                                                                                                                                                                                                                                                                                                                                                               |
| \$192,975,638        | 43.01%                                                                                                                                                                        | 3.84%                                                                                                                                                                                                                                                                                                                                                                                                                                                                                                                                                                                                                                                                                                                                                                                                                                                                                                                                                                            | 3.84%                                                                                                                                                                                                                                                                                                                                                                                                                                                                                                                                                                                                                                                                                                                                                                                                                                               |
|                      |                                                                                                                                                                               |                                                                                                                                                                                                                                                                                                                                                                                                                                                                                                                                                                                                                                                                                                                                                                                                                                                                                                                                                                                  |                                                                                                                                                                                                                                                                                                                                                                                                                                                                                                                                                                                                                                                                                                                                                                                                                                                     |
| \$148,224,636        | 33.04%                                                                                                                                                                        | 3.42%                                                                                                                                                                                                                                                                                                                                                                                                                                                                                                                                                                                                                                                                                                                                                                                                                                                                                                                                                                            | 2.02%                                                                                                                                                                                                                                                                                                                                                                                                                                                                                                                                                                                                                                                                                                                                                                                                                                               |
|                      |                                                                                                                                                                               |                                                                                                                                                                                                                                                                                                                                                                                                                                                                                                                                                                                                                                                                                                                                                                                                                                                                                                                                                                                  |                                                                                                                                                                                                                                                                                                                                                                                                                                                                                                                                                                                                                                                                                                                                                                                                                                                     |
| \$148,224,636        | 33.04%                                                                                                                                                                        | 3.42%                                                                                                                                                                                                                                                                                                                                                                                                                                                                                                                                                                                                                                                                                                                                                                                                                                                                                                                                                                            | 2.02%                                                                                                                                                                                                                                                                                                                                                                                                                                                                                                                                                                                                                                                                                                                                                                                                                                               |
|                      |                                                                                                                                                                               |                                                                                                                                                                                                                                                                                                                                                                                                                                                                                                                                                                                                                                                                                                                                                                                                                                                                                                                                                                                  |                                                                                                                                                                                                                                                                                                                                                                                                                                                                                                                                                                                                                                                                                                                                                                                                                                                     |
| \$43,196,095         | 9.63%                                                                                                                                                                         | 4.63%                                                                                                                                                                                                                                                                                                                                                                                                                                                                                                                                                                                                                                                                                                                                                                                                                                                                                                                                                                            | -0.09%                                                                                                                                                                                                                                                                                                                                                                                                                                                                                                                                                                                                                                                                                                                                                                                                                                              |
| \$919,145            | 0.20%                                                                                                                                                                         | 2.98%                                                                                                                                                                                                                                                                                                                                                                                                                                                                                                                                                                                                                                                                                                                                                                                                                                                                                                                                                                            | 1.29%                                                                                                                                                                                                                                                                                                                                                                                                                                                                                                                                                                                                                                                                                                                                                                                                                                               |
|                      |                                                                                                                                                                               |                                                                                                                                                                                                                                                                                                                                                                                                                                                                                                                                                                                                                                                                                                                                                                                                                                                                                                                                                                                  |                                                                                                                                                                                                                                                                                                                                                                                                                                                                                                                                                                                                                                                                                                                                                                                                                                                     |
| \$10,763,741         | 2.40%                                                                                                                                                                         |                                                                                                                                                                                                                                                                                                                                                                                                                                                                                                                                                                                                                                                                                                                                                                                                                                                                                                                                                                                  |                                                                                                                                                                                                                                                                                                                                                                                                                                                                                                                                                                                                                                                                                                                                                                                                                                                     |
| \$19,820,658         | 4.42%                                                                                                                                                                         |                                                                                                                                                                                                                                                                                                                                                                                                                                                                                                                                                                                                                                                                                                                                                                                                                                                                                                                                                                                  |                                                                                                                                                                                                                                                                                                                                                                                                                                                                                                                                                                                                                                                                                                                                                                                                                                                     |
| \$30,584,399         | 6.82%                                                                                                                                                                         | 5.01%                                                                                                                                                                                                                                                                                                                                                                                                                                                                                                                                                                                                                                                                                                                                                                                                                                                                                                                                                                            | -0.16%                                                                                                                                                                                                                                                                                                                                                                                                                                                                                                                                                                                                                                                                                                                                                                                                                                              |
| \$32,763,158         | 7.30%                                                                                                                                                                         | 4.66%                                                                                                                                                                                                                                                                                                                                                                                                                                                                                                                                                                                                                                                                                                                                                                                                                                                                                                                                                                            | -1.98%                                                                                                                                                                                                                                                                                                                                                                                                                                                                                                                                                                                                                                                                                                                                                                                                                                              |
| \$107,462,797        | 23.95%                                                                                                                                                                        | 4.74%                                                                                                                                                                                                                                                                                                                                                                                                                                                                                                                                                                                                                                                                                                                                                                                                                                                                                                                                                                            | -0.66%                                                                                                                                                                                                                                                                                                                                                                                                                                                                                                                                                                                                                                                                                                                                                                                                                                              |
| ¢440 ((2.051         | 100.000                                                                                                                                                                       | 3.0/0/                                                                                                                                                                                                                                                                                                                                                                                                                                                                                                                                                                                                                                                                                                                                                                                                                                                                                                                                                                           | <b>A A</b> <i>C</i> <b>A</b> /                                                                                                                                                                                                                                                                                                                                                                                                                                                                                                                                                                                                                                                                                                                                                                                                                      |
| <u>\$448,663,071</u> | 100.00%                                                                                                                                                                       | <u>3.96%</u>                                                                                                                                                                                                                                                                                                                                                                                                                                                                                                                                                                                                                                                                                                                                                                                                                                                                                                                                                                     | <u>2.96%</u>                                                                                                                                                                                                                                                                                                                                                                                                                                                                                                                                                                                                                                                                                                                                                                                                                                        |
|                      | \$14,036,469<br>\$134,113,767<br>\$192,975,638<br>\$148,224,636<br>\$148,224,636<br>\$43,196,095<br>\$919,145<br>\$10,763,741<br>\$19,820,658<br>\$30,584,399<br>\$32,763,158 | 05/31/06         TOTAL           \$44,825,402         9.99%           \$14,036,469         3.13%           \$134,113,767         29.89%           \$134,113,767         29.89%           \$192,975,638         43.01%           \$148,224,636         33.04%           \$148,224,636         33.04%           \$148,224,636         33.04%           \$148,224,636         33.04%           \$148,224,636         33.04%           \$148,224,636         33.04%           \$148,224,636         33.04%           \$148,224,636         33.04%           \$148,224,636         33.04%           \$148,224,636         33.04%           \$148,224,636         33.04%           \$148,224,636         33.04%           \$148,224,636         33.04%           \$10,763,741         2.40%           \$10,763,741         2.40%           \$10,763,741         2.40%           \$30,584,399         6.82%           \$32,763,158         7.30%           \$107,462,797         23.95% | 05/31/06         TOTAL         YIELD           \$44,825,402         9.99%         3.30%           \$14,036,469         3.13%         0.82%           \$134,113,767         29.89%         4.09%           \$192,975,638         43.01%         3.84%           \$148,224,636         33.04%         3.42%           \$148,224,636         33.04%         3.42%           \$148,224,636         33.04%         3.42%           \$148,224,636         33.04%         3.42%           \$148,224,636         33.04%         3.42%           \$148,224,636         33.04%         3.42%           \$10,763,741         2.40%         2.98%           \$10,763,741         2.40%         5.01%           \$30,584,399         6.82%         5.01%           \$32,763,158         7.30%         4.66%           \$107,462,797         23.95%         4.74% |