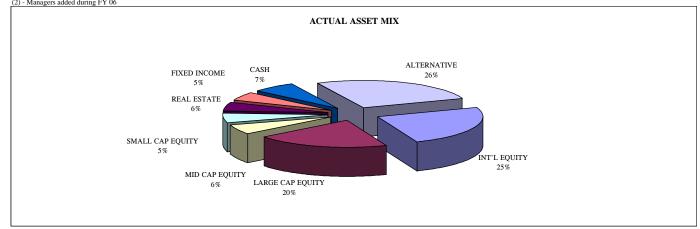

|                   |              |            |               |             |            |                      |          |          |                          |             |         |         |

Total 24,434,369 302,760,047 33,233,388 145,718,173 506,145,977 1.00% 5.40% Policy Allocation Index 0.40% 5.10% 15.40%

(1) - Returns aren't presented for private equity due to the illiquidity of the investment (2) - Managers added during FY 06



# TEXAS TECH UNIVERSITY SYSTEM GIFTED INVESTMENTS AS OF May 31, 2006

| FUND TYPE                     | BOOK VALUE<br>2/28/06 | MARKET<br>VALUE 2/28/06 | BOOK VALUE<br>05/31/06 | MARKET<br>VALUE 05/31/06 | ONE YEAR<br>YIELD | ONE YEAR<br>TOTAL<br>RETURN |
|-------------------------------|-----------------------|-------------------------|------------------------|--------------------------|-------------------|-----------------------------|
| Total Restricted Funds        | \$1,333,925           | \$1,333,925             | \$1,333,925            | \$1,333,925              |                   |                             |
| Total Endowment Funds         | \$464,036             | \$461,345               | \$437,122              | \$427,522                |                   |