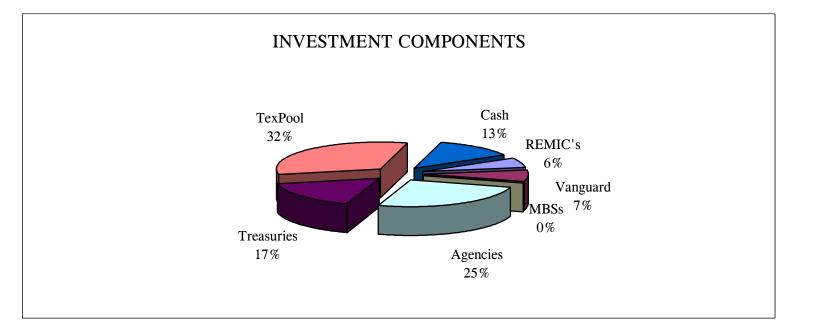

# SHORT/INTERMEDIATE TERM INVESTMENT FUND TEXAS TECH UNIVERSITY SYSTEM AS OF May 31, 2007

|                                                    |                                                                                                                                                                                                                                                                                                                                                                                                                                                                                                                                                                                                                                                                                                                                                                                                                                                                                                                                                                                                                                                                                                                                                                                                                                                                                                                                                                                                                                                                                                                                                                                                                                                                                                                                                                                                                                                                                                                                                                                                                                                                                                                              |                |              | ONE YEAR     |
|----------------------------------------------------|------------------------------------------------------------------------------------------------------------------------------------------------------------------------------------------------------------------------------------------------------------------------------------------------------------------------------------------------------------------------------------------------------------------------------------------------------------------------------------------------------------------------------------------------------------------------------------------------------------------------------------------------------------------------------------------------------------------------------------------------------------------------------------------------------------------------------------------------------------------------------------------------------------------------------------------------------------------------------------------------------------------------------------------------------------------------------------------------------------------------------------------------------------------------------------------------------------------------------------------------------------------------------------------------------------------------------------------------------------------------------------------------------------------------------------------------------------------------------------------------------------------------------------------------------------------------------------------------------------------------------------------------------------------------------------------------------------------------------------------------------------------------------------------------------------------------------------------------------------------------------------------------------------------------------------------------------------------------------------------------------------------------------------------------------------------------------------------------------------------------------|----------------|--------------|--------------|
|                                                    | MARKET VALUE                                                                                                                                                                                                                                                                                                                                                                                                                                                                                                                                                                                                                                                                                                                                                                                                                                                                                                                                                                                                                                                                                                                                                                                                                                                                                                                                                                                                                                                                                                                                                                                                                                                                                                                                                                                                                                                                                                                                                                                                                                                                                                                 | % OF           | ONE YEAR     | TOTAL        |
| INVESTMENT TYPE                                    | 05/31/07                                                                                                                                                                                                                                                                                                                                                                                                                                                                                                                                                                                                                                                                                                                                                                                                                                                                                                                                                                                                                                                                                                                                                                                                                                                                                                                                                                                                                                                                                                                                                                                                                                                                                                                                                                                                                                                                                                                                                                                                                                                                                                                     | TOTAL          | YIELD        | RETURN       |
| SHORT-TERM ASSETS                                  |                                                                                                                                                                                                                                                                                                                                                                                                                                                                                                                                                                                                                                                                                                                                                                                                                                                                                                                                                                                                                                                                                                                                                                                                                                                                                                                                                                                                                                                                                                                                                                                                                                                                                                                                                                                                                                                                                                                                                                                                                                                                                                                              |                |              |              |
| PRIMARY DEPOSITORY CASH:                           |                                                                                                                                                                                                                                                                                                                                                                                                                                                                                                                                                                                                                                                                                                                                                                                                                                                                                                                                                                                                                                                                                                                                                                                                                                                                                                                                                                                                                                                                                                                                                                                                                                                                                                                                                                                                                                                                                                                                                                                                                                                                                                                              |                |              |              |
| PNB FINANCIAL BANK REPURCHASE AGREEMENT            | \$48,704,705                                                                                                                                                                                                                                                                                                                                                                                                                                                                                                                                                                                                                                                                                                                                                                                                                                                                                                                                                                                                                                                                                                                                                                                                                                                                                                                                                                                                                                                                                                                                                                                                                                                                                                                                                                                                                                                                                                                                                                                                                                                                                                                 | 9.97%          | 3.55%        | 3.55%        |
| SECONDARY DEPOSITORY CASH                          | \$12,728,239                                                                                                                                                                                                                                                                                                                                                                                                                                                                                                                                                                                                                                                                                                                                                                                                                                                                                                                                                                                                                                                                                                                                                                                                                                                                                                                                                                                                                                                                                                                                                                                                                                                                                                                                                                                                                                                                                                                                                                                                                                                                                                                 | 2.61%          | 3.42%        | 3.42%        |
|                                                    | <i><i><i>q</i><b>1</b><i>2,120,20,20,20,20,20,20,20,20,20,20,20,20,20,20,20,20,20,20,20,20,20,20,20,20,20,20,20,20,20,20,20,20,20,20,20,20,20,20,20,20,20,20,20,20,20,20,20,20,20,20,20,20,20,20,20,20,20,20,20,20,20<i>,20,20<i>,20,20<i>,20,20<i>,20,20<i>,20<i>,20<i>,20<i>,20<i>,20<i>,20<i>,20<i>,20<i>,20<i>,20<i>,20<i>,20<i>,20<i>,20<i>,20<i>,20<i>,20<i>,20<i>,20<i>,20<i>,20<i>,20<i>,20<i>,20<i>,20<i>,20<i>,20<i>,20<i>,20<i>,20<i>,20<i>,20<i>,20<i>,20<i>,20<i>,20<i>,20<i>,20<i>,20<i>,20<i>,20<i>,20<i>,20<i>,20<i>,20<i>,20<i>,20<i>,20<i>,20<i>,20<i>,20<i>,20<i>,20<i>,20<i>,20<i>,20<i>,20<i>,20<i>,20<i>,20<i>,20<i>,20<i>,20<i>,20<i>,20<i>,20<i>,20<i>,20<i>,20<i>,20<i>,20<i>,20<i>,20<i>,20<i>,20<i>,20<i>,20<i>,20<i>,20<i>,20<i>,20<i>,20<i>,20<i>,20<i>,20<i>,20<i>,20<i>,20<i>,20<i>,20<i>,20<i>,20<i>,20<i>,20<i>,20<i>,20<i>,20<i>,20<i>,20<i>,20<i>,20<i>,20<i>,20<i>,20<i>,20<i>,20<i>,20<i>,20<i>,20<i>,20<i>,20<i>,20<i>,20<i>,20<i>,20<i>,20<i>,20<i>,20<i>,20<i>,20<i>,20<i>,20<i>,20<i>,20<i>,20<i>,20<i>,20<i>,20<i>,20<i>,20<i>,20<i>,20<i>,20<i>,20<i>,20<i>,20<i>,20<i>,20<i>,20<i>,20<i>,20<i>,20<i>,20<i>,20<i>,20<i>,20<i>,20<i>,20<i>,20<i>,20<i>,20<i>,20<i>,20<i>,20<i>,20<i>,20<i>,20<i>,20<i>,20<i>,20<i>,20<i>,20<i>,20<i>,20<i>,20<i>,20<i>,20<i>,20<i>,20<i>,20<i>,20<i>,20<i>,20<i>,20<i>,20<i>,20<i></i></i></i></i></i></i></i></i></i></i></i></i></i></i></i></i></i></i></i></i></i></i></i></i></i></i></i></i></i></i></i></i></i></i></i></i></i></i></i></i></i></i></i></i></i></i></i></i></i></i></i></i></i></i></i></i></i></i></i></i></i></i></i></i></i></i></i></i></i></i></i></i></i></i></i></i></i></i></i></i></i></i></i></i></i></i></i></i></i></i></i></i></i></i></i></i></i></i></i></i></i></i></i></i></i></i></i></i></i></i></i></i></i></i></i></i></i></i></i></i></i></i></i></i></i></i></i></i></i></i></i></i></i></i></i></i></i></i></i></i></i></i></i></i></i></i></i></i></i></i></i></i></i></i></i></i></i></i></i></i></i></i></i></i></i></i></i></i></i></i></i></i></i></i></i></i></i></i></i></i></i></i></i></i> | 2.01/0         | 0.12/0       | 0.1270       |
| TEXPOOL                                            | \$157,893,852                                                                                                                                                                                                                                                                                                                                                                                                                                                                                                                                                                                                                                                                                                                                                                                                                                                                                                                                                                                                                                                                                                                                                                                                                                                                                                                                                                                                                                                                                                                                                                                                                                                                                                                                                                                                                                                                                                                                                                                                                                                                                                                | 32.32%         | 5.29%        | 5.29%        |
| TOTAL SHORT TERM ASSETS                            | \$219,326,796                                                                                                                                                                                                                                                                                                                                                                                                                                                                                                                                                                                                                                                                                                                                                                                                                                                                                                                                                                                                                                                                                                                                                                                                                                                                                                                                                                                                                                                                                                                                                                                                                                                                                                                                                                                                                                                                                                                                                                                                                                                                                                                | 44.90%         | 4.79%        | 4.79%        |
|                                                    | . , ,                                                                                                                                                                                                                                                                                                                                                                                                                                                                                                                                                                                                                                                                                                                                                                                                                                                                                                                                                                                                                                                                                                                                                                                                                                                                                                                                                                                                                                                                                                                                                                                                                                                                                                                                                                                                                                                                                                                                                                                                                                                                                                                        |                |              |              |
| SHORT/INTERMEDIATE TERM ASSETS                     |                                                                                                                                                                                                                                                                                                                                                                                                                                                                                                                                                                                                                                                                                                                                                                                                                                                                                                                                                                                                                                                                                                                                                                                                                                                                                                                                                                                                                                                                                                                                                                                                                                                                                                                                                                                                                                                                                                                                                                                                                                                                                                                              |                |              |              |
| U.S. TREASURIES                                    | \$82,574,265                                                                                                                                                                                                                                                                                                                                                                                                                                                                                                                                                                                                                                                                                                                                                                                                                                                                                                                                                                                                                                                                                                                                                                                                                                                                                                                                                                                                                                                                                                                                                                                                                                                                                                                                                                                                                                                                                                                                                                                                                                                                                                                 | 16.90%         | 4.37%        | 5.54%        |
| TOTAL SHORT/INTERMEDIATE TERM ASSETS               | \$82,574,265                                                                                                                                                                                                                                                                                                                                                                                                                                                                                                                                                                                                                                                                                                                                                                                                                                                                                                                                                                                                                                                                                                                                                                                                                                                                                                                                                                                                                                                                                                                                                                                                                                                                                                                                                                                                                                                                                                                                                                                                                                                                                                                 | 16.90%         | 4.37%        | 5.54%        |
| INTERMEDIATE TERM ASSETS                           |                                                                                                                                                                                                                                                                                                                                                                                                                                                                                                                                                                                                                                                                                                                                                                                                                                                                                                                                                                                                                                                                                                                                                                                                                                                                                                                                                                                                                                                                                                                                                                                                                                                                                                                                                                                                                                                                                                                                                                                                                                                                                                                              |                |              |              |
| CALLABLE AGENCY SECURITIES                         | \$123,570,144                                                                                                                                                                                                                                                                                                                                                                                                                                                                                                                                                                                                                                                                                                                                                                                                                                                                                                                                                                                                                                                                                                                                                                                                                                                                                                                                                                                                                                                                                                                                                                                                                                                                                                                                                                                                                                                                                                                                                                                                                                                                                                                | 25.29%         | 4.47%        | 4.64%        |
| MBSs                                               | \$692,274                                                                                                                                                                                                                                                                                                                                                                                                                                                                                                                                                                                                                                                                                                                                                                                                                                                                                                                                                                                                                                                                                                                                                                                                                                                                                                                                                                                                                                                                                                                                                                                                                                                                                                                                                                                                                                                                                                                                                                                                                                                                                                                    | 0.14%          | 5.44%        | 7.34%        |
| REAL ESTATE MORTGAGE INVESTMENT CONDUITS (REMICs): |                                                                                                                                                                                                                                                                                                                                                                                                                                                                                                                                                                                                                                                                                                                                                                                                                                                                                                                                                                                                                                                                                                                                                                                                                                                                                                                                                                                                                                                                                                                                                                                                                                                                                                                                                                                                                                                                                                                                                                                                                                                                                                                              |                |              |              |
| FEDERAL NATIONAL MORTGAGE ASSOCIATION (FNMA)       | \$10,292,888                                                                                                                                                                                                                                                                                                                                                                                                                                                                                                                                                                                                                                                                                                                                                                                                                                                                                                                                                                                                                                                                                                                                                                                                                                                                                                                                                                                                                                                                                                                                                                                                                                                                                                                                                                                                                                                                                                                                                                                                                                                                                                                 | 2.11%          |              |              |
| FEDERAL HOME LOAN MORTGAGE CORPORATION (FHLMC)     | \$18,716,479                                                                                                                                                                                                                                                                                                                                                                                                                                                                                                                                                                                                                                                                                                                                                                                                                                                                                                                                                                                                                                                                                                                                                                                                                                                                                                                                                                                                                                                                                                                                                                                                                                                                                                                                                                                                                                                                                                                                                                                                                                                                                                                 | 3.83%          |              |              |
| TOTAL REMIC'S                                      | \$29,009,367                                                                                                                                                                                                                                                                                                                                                                                                                                                                                                                                                                                                                                                                                                                                                                                                                                                                                                                                                                                                                                                                                                                                                                                                                                                                                                                                                                                                                                                                                                                                                                                                                                                                                                                                                                                                                                                                                                                                                                                                                                                                                                                 | 5.94%          |              | 6.94%        |
|                                                    |                                                                                                                                                                                                                                                                                                                                                                                                                                                                                                                                                                                                                                                                                                                                                                                                                                                                                                                                                                                                                                                                                                                                                                                                                                                                                                                                                                                                                                                                                                                                                                                                                                                                                                                                                                                                                                                                                                                                                                                                                                                                                                                              |                |              |              |
| VANGUARD BOND INDEX FUND                           | \$33,355,263                                                                                                                                                                                                                                                                                                                                                                                                                                                                                                                                                                                                                                                                                                                                                                                                                                                                                                                                                                                                                                                                                                                                                                                                                                                                                                                                                                                                                                                                                                                                                                                                                                                                                                                                                                                                                                                                                                                                                                                                                                                                                                                 | 6.83%          | 5.16%        | 6.53%        |
| TOTAL INTERMEDIATE TERM ASSETS                     | \$186,627,048                                                                                                                                                                                                                                                                                                                                                                                                                                                                                                                                                                                                                                                                                                                                                                                                                                                                                                                                                                                                                                                                                                                                                                                                                                                                                                                                                                                                                                                                                                                                                                                                                                                                                                                                                                                                                                                                                                                                                                                                                                                                                                                | 38.20%         | 4.74%        | 5.60%        |
| TOTAL SHORT/INTERMEDIATE TERM INVESTMENT FUND      | \$488,528,109                                                                                                                                                                                                                                                                                                                                                                                                                                                                                                                                                                                                                                                                                                                                                                                                                                                                                                                                                                                                                                                                                                                                                                                                                                                                                                                                                                                                                                                                                                                                                                                                                                                                                                                                                                                                                                                                                                                                                                                                                                                                                                                | 100.00%        | <u>4.67%</u> | 5.20%        |
| TOTAL SHORT/INTERMEDIATE TERM INVESTMENT FUND      | <u>\$488,528,109</u>                                                                                                                                                                                                                                                                                                                                                                                                                                                                                                                                                                                                                                                                                                                                                                                                                                                                                                                                                                                                                                                                                                                                                                                                                                                                                                                                                                                                                                                                                                                                                                                                                                                                                                                                                                                                                                                                                                                                                                                                                                                                                                         | <u>100.00%</u> | <u>4.67%</u> | <u>5.20°</u> |