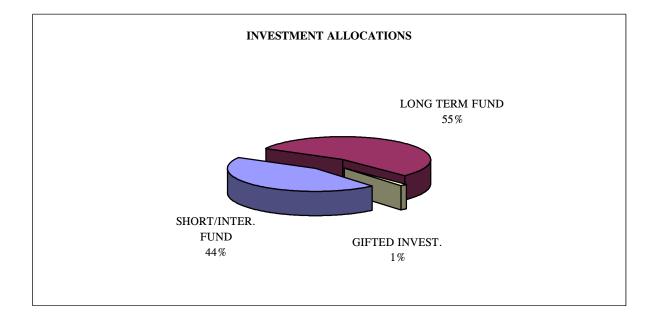

### TEXAS TECH UNIVERSITY SYSTEM MANAGED INVESTMENTS YEAR ENDED May 31, 2007

| FUND                         |           | May 31, 2007<br>RKET VALUE | ONE YEAR<br>TOTAL RETURN |
|------------------------------|-----------|----------------------------|--------------------------|
| SHORT/INTERMEDIATE TERM FUND | \$        | 488,528,109                | 5.20%                    |
| LONG TERM INVESTMENT FUND    | \$        | 600,552,126                | 21.00%                   |
| GIFTED INVESTMENTS           | \$        | 15,951,251                 | 6.24%                    |
| TOTAL                        | <u>\$</u> | 1,105,031,485              |                          |