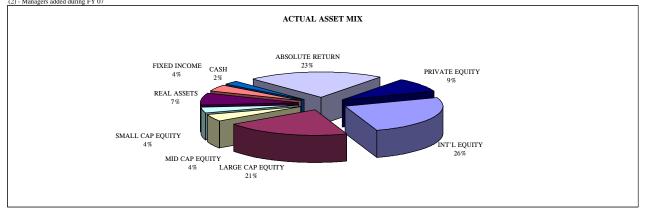

#### AS OF May 31, 2007

|                               | [   |              | Market Value Performance Mea |               | easure      | asures Benchmar |                |                 | ~        |                            |         |                 |             |
|-------------------------------|-----|--------------|------------------------------|---------------|-------------|-----------------|----------------|-----------------|----------|----------------------------|---------|-----------------|-------------|
| Manager                       |     | Fixed Income | Equities                     | Cash & Equiv. | Alternative | Total           | Quarter        | Year to<br>Date | One Year | Index                      | Quarter | Year to<br>Date | One<br>Year |
| Large Cap Equity:             | F   |              |                              |               |             |                 | 1              |                 |          |                            | 1       |                 |             |
| INTECH                        |     |              | 30,261,648                   | -             |             | 30,261,648      | 6.80%          | 5.60%           | 14 600/  | S&P/Citigroup 500 Growth   | 9.00%   | 7.90%           | 20.80%      |
| Oakbrook                      |     | -            | 31,915,912                   | 219,082       | -           | 32,134,994      | 4.80%          | 2.90%           |          | S&P 500                    | 9.00%   | 7.90%<br>8.80%  | 20.80%      |
| Ssga US Market Index          |     | -            | 62,586,173                   | 219,082       | -           | 62,586,173      | 4.80%<br>9.30% | 2.90%           |          | S&P 500                    | 9.30%   | 8.80%           | 22.80%      |
| Mid Cap Equity                |     | -            | 02,580,175                   | -             | -           | 02,380,173      | 9.30%          | 0.0070          | 22.70%   | 3&I 500                    | 9.3070  | 8.8070          | 22.80%      |
| Hotchkis & Wiley              |     | _            | 26,704,748                   | 1,076,141     |             | 27,780,889      | 7.60%          | 10.30%          | 25 30%   | Russell MidCap Value       | 7.90%   | 11.90%          | 26.40%      |
| Small Cap Equity:             |     |              | 20,704,740                   | 1,070,141     |             | 27,700,005      | 7.0070         | 10.5070         | 25.50%   | Russen Mideap Value        | 1.9070  | 11.90%          | 20.4070     |
| DFA Micro-Cap                 |     | _            | 9.637.415                    | _             |             | 9,637,415       | 5.80%          | 6.40%           | 15 30%   | Russell 2000               | 7.10%   | 8.00%           | 18.90%      |
| Martingale                    |     | _            | 12,861,880                   | 63,311        | -           | 12,925,191      | 7.00%          | 8.20%           |          | Russell 2000               | 7.10%   | 8.00%           | 18.90%      |
| International Equity          |     |              | 12,001,000                   | 05,511        |             | 12,725,171      | 1.0070         | 0.2070          | 10.0070  | Russen 2000                | 7.1070  | 0.0070          | 10.7070     |
| GMO - Emerging Markets        |     |              | 26,490,556                   |               |             | 26,490,556      | 15.70%         | 14.50%          | 39.00%   | MSCI Emerging Markets Free | 14.20%  | 12.30%          | 38.20%      |
| GMO - Foreign Fund Il         |     | -            | 55,903,281                   | -             |             | 55,903,281      | 8.70%          | 10.40%          |          | EAFE (\$US)                | 9.00%   | 10.60%          | 26.80%      |
| Julius Baer                   |     | -            | 43,104,473                   | -             |             | 43,104,473      | 11.50%         | 12.00%          |          | EAFE (\$US)                | 9.00%   | 10.60%          | 26.80%      |
| Acadian                       |     | -            | 12,222,227                   | -             | -           | 12,222,227      | 14.10%         | 21.90%          |          | S&P/Citigroup EMI-PAC      | 10.60%  | 13.50%          | 31.70%      |
| GMO - Int'l Small             |     | -            | 9,381,721                    | -             | -           | 9,381,721       | 11.00%         | 14.60%          |          | S&P/Citigroup EMI-PAC      | 10.60%  | 13.50%          | 31.70%      |
| Ssga Emerging Markets         |     | -            | 4,925,923                    | -             | -           | 4,925,923       | N/A            | N/A             | N/A      | MSCI Emerging Markets Free | N/A     | N/A             | N/A         |
| Fixed Income:                 |     |              | <i></i>                      |               |             | <i></i>         |                |                 |          |                            |         |                 |             |
| Ssga Passive Bond             |     | 26,048,545   | -                            | -             | -           | 26,048,545      | (0.20%)        | 1.30%           | 6.60%    | Lehman Aggregate           | (0.20%) | 1.30%           | 6.70%       |
| Cash:                         |     |              |                              |               |             |                 |                |                 |          | 00 0                       | . ,     |                 |             |
| Cash Account                  |     | -            | -                            | 13,120,226    | -           | 13,120,226      | 1.20%          | 2.10%           | 4.90%    | 91-day T-Bill              | 1.30%   | 2.20%           | 5.20%       |
| Real Assets:                  |     |              |                              |               |             |                 |                |                 |          |                            |         |                 |             |
| CDK Realty                    | (1) | -            | -                            | -             | 10,878,270  | 10,878,270      |                |                 |          |                            |         |                 |             |
|                               | (1) | -            | -                            | -             | 3,555,299   | 3,555,299       |                |                 |          |                            |         |                 |             |
| Halcyon                       | (1) | -            | -                            | -             | 557,600     | 557,600         |                |                 |          |                            |         |                 |             |
| Encap IV                      | (1) | -            | -                            | -             | 7,261,192   | 7,261,192       |                |                 |          |                            |         |                 |             |
| Encap V                       | (1) | -            | -                            | -             | 19,013,911  | 19,013,911      |                |                 |          |                            |         |                 |             |
| Encap VI                      | (1) | -            | -                            | -             | 2,391,062   | 2,391,062       |                |                 |          |                            |         |                 |             |
| Absolute Return:              |     |              |                              |               |             |                 |                |                 |          |                            |         |                 |             |
| Ariel                         |     | -            | -                            | -             | 18,294,606  | 18,294,606      | 3.30%          | 3.90%           | 15.20%   | CSFB Event Driven          | 7.10%   | 11.70%          | 21.80%      |
| GMO - Mean Reversion          |     | -            | -                            | -             | 12,442,563  | 12,442,563      | 4.00%          | 3.40%           |          | 91-day T-Bill + 4%         | 2.30%   | 3.80%           | 9.20%       |
| GMO - Absolute Return         |     | -            | -                            | -             | 21,801,326  | 21,801,326      | 4.60%          | 5.00%           |          | S&P 500                    | 9.30%   | 8.80%           | 22.80%      |
| King Street                   |     | -            | -                            | -             | 13,304,065  | 13,304,065      | 6.10%          | 10.40%          |          | CSFB Distressed Hedge      | 5.00%   | 8.10%           | 17.30%      |
| New Castle                    |     | -            | -                            | -             | 15,244,959  | 15,244,959      | 4.90%          | 5.00%           |          | 91-day T-Bill              | 1.30%   | 2.20%           | 5.20%       |
| Oaktree - Emerging Markets    |     | -            | -                            | -             | 2,641,350   | 2,641,350       | 4.90%          | 7.50%           |          | CSFB Long/Short Hedge      | 7.20%   | 9.20%           | 17.60%      |
| Taconic                       |     | -            | -                            | -             | 8,082,916   | 8,082,916       | 6.40%          | 9.20%           |          | CSFB Event Driven          | 7.10%   | 11.70%          | 21.80%      |
| Shepherd Investments          |     | -            | -                            | -             | 12,350,380  | 12,350,380      | 6.60%          | 11.20%          |          | CSFB Multi Strategy        | 4.90%   | 7.90%           | 15.40%      |
|                               | (2) | -            | -                            | -             | 10,000,000  | 10,000,000      | 6.20%          | 8.20%           | N/A      | CSFB Long/Short Hedge      | 7.20%   | 9.20%           | N/A         |
|                               | (2) | -            | -                            | -             | 10,362,789  | 10,362,789      | 3.90%          | 7.20%           | N/A      | CSFB Multi Strategy        | 4.90%   | 7.90%           | N/A         |
|                               | (2) | -            | -                            | -             | 11,366,648  | 11,366,648      | 12.10%         | 13.70%          | N/A      | CSFB Global Macro          | 4.80%   | 6.70%           | N/A         |
| Private Equity:               |     |              |                              |               |             |                 |                |                 |          | •                          |         |                 |             |
| Oaktree - Fund IV             | (1) | -            | -                            | -             | 572,154     | 572,154         |                |                 |          |                            |         |                 |             |
| Oaktree - Prin Opp Fund III   | (1) | -            | -                            | -             | 11,456,068  | 11,456,068      |                |                 |          |                            |         |                 |             |
|                               | (1) | -            | -                            | -             | 2,557,905   | 2,557,905       |                |                 |          |                            |         |                 |             |
| OakTree Europear              | (1) | -            | -                            | -             | 4,677,395   | 4,677,395       |                |                 |          |                            |         |                 |             |
| Stone Point Trident           | (1) | -            | -                            | -             | 16,557,531  | 16,557,531      |                |                 |          |                            |         |                 |             |
|                               | (1) | -            | -                            | -             | 4,509,470   | 4,509,470       |                |                 |          |                            |         |                 |             |
| Reservoir                     | (1) | -            | -                            | -             | 8,403,269   | 8,403,269       |                |                 |          |                            |         |                 |             |
| Bear Stearns Merchant Banking | (1) | -            | -                            | -             | 2,222,621   | 2,222,621       |                |                 |          |                            |         |                 |             |
| Goldman Sachs Vintage Fund IV | (1) | -            | -                            | -             | 992,962     | 992,962         |                |                 |          |                            |         |                 |             |
| Main Street Capital           | (1) | -            | -                            | -             | 2,530,551   | 2,530,551       |                |                 |          |                            |         |                 |             |
|                               |     |              |                              |               |             |                 |                |                 |          |                            |         |                 |             |
| Total                         |     | 26,048,545   | 325,995,958                  | 14,478,760    | 234,028,862 | 600,552,126     | 8.00%          | 8.90%           | 21.00%   | Policy Allocation Index    | 7.50%   | 8.50%           | 21.40%      |

 Total
 26,048,545
 325,995,958
 14,478,760
 234,028,862
 600,552,126
 8.00%
 8.90%
 21.00%
 Policy Allocation Index
 7.50%
 8.50%
 21.40%

(1) - Returns aren't presented for private equity due to the illiquidity of the investment:
 (2) - Managers added during FY 07