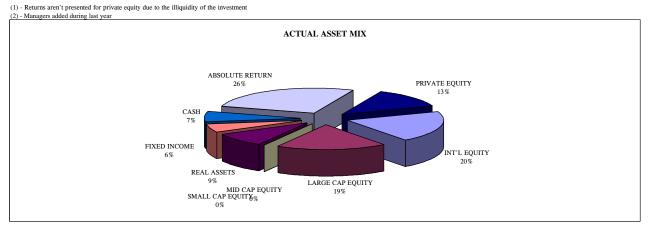

| Total    | 38,160,999   | 261,839,027 | 44,091,964     | 327,629,347          | 671,721,336 | 2.70%   | (1.60%)    | 0.20%    | Policy Allocation Index | 4.40%   | (1.50%)  | (0.50%)     |



# TEXAS TECH UNIVERSITY SYSTEM GIFTED INVESTMENTS AS OF May 31, 2008

| FUND TYPE                     | BOOK VALUE<br>2/29/08 | MARKET<br>VALUE 2/29/08 | BOOK VALUE<br>05/31/08 | MARKET<br>VALUE 05/31/08 | ONE YEAR<br>YIELD | ONE YEAR<br>TOTAL<br>RETURN |
|-------------------------------|-----------------------|-------------------------|------------------------|--------------------------|-------------------|-----------------------------|
| Total Restricted Funds        | \$1,233,482           | \$1,233,482             | \$1,233,482            | \$1,233,482              |                   |                             |
| Total Endowment Funds         | \$540,615             | \$527,612               | \$550,265              | \$552,745                |                   |