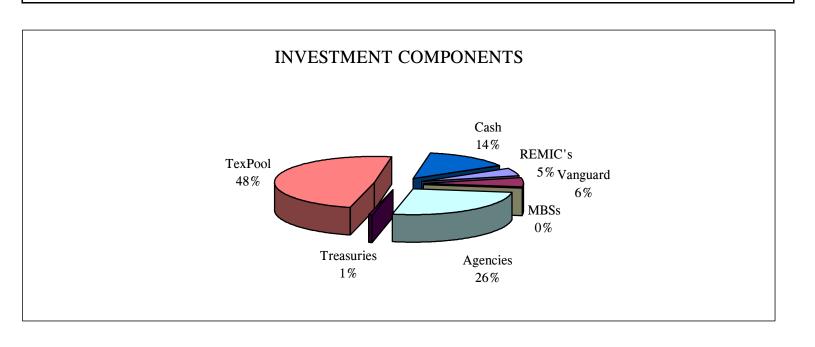

## SHORT/INTERMEDIATE TERM INVESTMENT FUND TEXAS TECH UNIVERSITY SYSTEM AS OF May 31, 2008

|               |                                                                                                                                                                                                             |                                                                                                                                                                                                                                                           | ONE YEAR                                                                                                                                                                                                                                                                                                                    |
|---------------|-------------------------------------------------------------------------------------------------------------------------------------------------------------------------------------------------------------|-----------------------------------------------------------------------------------------------------------------------------------------------------------------------------------------------------------------------------------------------------------|-----------------------------------------------------------------------------------------------------------------------------------------------------------------------------------------------------------------------------------------------------------------------------------------------------------------------------|
| MARKET VALUE  | % OF                                                                                                                                                                                                        | ONE YEAR                                                                                                                                                                                                                                                  | TOTAL                                                                                                                                                                                                                                                                                                                       |
| 05/31/08      | TOTAL                                                                                                                                                                                                       | YIELD                                                                                                                                                                                                                                                     | RETURN                                                                                                                                                                                                                                                                                                                      |
|               |                                                                                                                                                                                                             |                                                                                                                                                                                                                                                           |                                                                                                                                                                                                                                                                                                                             |
|               |                                                                                                                                                                                                             |                                                                                                                                                                                                                                                           |                                                                                                                                                                                                                                                                                                                             |
| \$55,750,542  | 9.49%                                                                                                                                                                                                       | 2.49%                                                                                                                                                                                                                                                     | 2.49%                                                                                                                                                                                                                                                                                                                       |
| \$25,629,186  | 4.36%                                                                                                                                                                                                       | 4.26%                                                                                                                                                                                                                                                     | 4.26%                                                                                                                                                                                                                                                                                                                       |
| \$286,838,168 | 48.83%                                                                                                                                                                                                      | 4.10%                                                                                                                                                                                                                                                     | 4.10%                                                                                                                                                                                                                                                                                                                       |
| \$368,217,897 | 62.68%                                                                                                                                                                                                      | 3.83%                                                                                                                                                                                                                                                     | 3.83%                                                                                                                                                                                                                                                                                                                       |
|               |                                                                                                                                                                                                             |                                                                                                                                                                                                                                                           |                                                                                                                                                                                                                                                                                                                             |
| \$4,311,438   | 0.73%                                                                                                                                                                                                       | 6.28%                                                                                                                                                                                                                                                     | 4.78%                                                                                                                                                                                                                                                                                                                       |
| \$142,557,156 | 24.27%                                                                                                                                                                                                      | 4.70%                                                                                                                                                                                                                                                     | 7.13%                                                                                                                                                                                                                                                                                                                       |
| \$146,868,594 | 25.00%                                                                                                                                                                                                      | 5.06%                                                                                                                                                                                                                                                     | 6.60%                                                                                                                                                                                                                                                                                                                       |
|               |                                                                                                                                                                                                             |                                                                                                                                                                                                                                                           |                                                                                                                                                                                                                                                                                                                             |
| \$9,608,689   | 1.64%                                                                                                                                                                                                       | 5.24%                                                                                                                                                                                                                                                     | 12.52%                                                                                                                                                                                                                                                                                                                      |
| \$419,163     | 0.07%                                                                                                                                                                                                       | 5.14%                                                                                                                                                                                                                                                     | 10.82%                                                                                                                                                                                                                                                                                                                      |
|               |                                                                                                                                                                                                             |                                                                                                                                                                                                                                                           |                                                                                                                                                                                                                                                                                                                             |
| \$10,416,884  | 1.77%                                                                                                                                                                                                       |                                                                                                                                                                                                                                                           |                                                                                                                                                                                                                                                                                                                             |
| \$17,720,473  | 3.02%                                                                                                                                                                                                       |                                                                                                                                                                                                                                                           |                                                                                                                                                                                                                                                                                                                             |
| \$28,137,357  | 4.79%                                                                                                                                                                                                       | 4.95%                                                                                                                                                                                                                                                     | 4.67%                                                                                                                                                                                                                                                                                                                       |
| \$34,210,526  | 5.82%                                                                                                                                                                                                       | 5.08%                                                                                                                                                                                                                                                     | 7.31%                                                                                                                                                                                                                                                                                                                       |
| \$72,375,735  | 12.32%                                                                                                                                                                                                      | 5.10%                                                                                                                                                                                                                                                     | 8.46%                                                                                                                                                                                                                                                                                                                       |
| \$587,462,226 | 100.00%                                                                                                                                                                                                     | 4.40%                                                                                                                                                                                                                                                     | 5.42%                                                                                                                                                                                                                                                                                                                       |
|               | \$55,750,542<br>\$25,629,186<br>\$286,838,168<br>\$368,217,897<br>\$4,311,438<br>\$142,557,156<br>\$146,868,594<br>\$9,608,689<br>\$419,163<br>\$10,416,884<br>\$17,720,473<br>\$28,137,357<br>\$34,210,526 | \$55,750,542 9.49% \$25,629,186 4.36% \$286,838,168 48.83% \$368,217,897 62.68% \$4,311,438 0.73% \$142,557,156 24.27% \$146,868,594 25.00% \$9,608,689 1.64% \$419,163 0.07% \$10,416,884 1.77% \$17,720,473 3.02% \$28,137,357 4.79% \$34,210,526 5.82% | \$55,750,542 9.49% 2.49% \$25,629,186 4.36% 4.26% \$286,838,168 48.83% 4.10% \$368,217,897 62.68% 3.83% \$4,311,438 0.73% 6.28% \$142,557,156 24.27% 4.70% \$146,868,594 25.00% 5.06% \$9,608,689 1.64% 5.24% \$419,163 0.07% 5.14% \$10,416,884 1.77% \$17,720,473 3.02% \$28,137,357 4.79% 4.95% \$34,210,526 5.82% 5.08% |