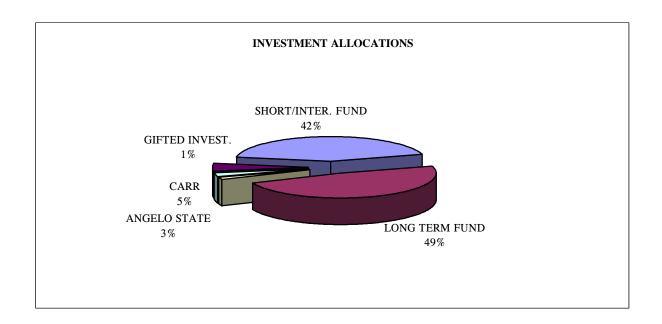

### TEXAS TECH UNIVERSITY SYSTEM MANAGED INVESTMENTS YEAR ENDED May 31, 2008

| FUND                         |           | May 31, 2008<br>RKET VALUE | ONE YEAR<br>TOTAL RETURN |  |  |
|------------------------------|-----------|----------------------------|--------------------------|--|--|
| SHORT/INTERMEDIATE TERM FUND | \$        | 587,462,226                | 5.42%                    |  |  |
| LONG TERM INVESTMENT FUND    | \$        | 671,721,336                | 0.20%                    |  |  |
| GIFTED INVESTMENTS           | \$        | 16,767,044                 | 6.95%                    |  |  |
| ANGELO STATE UNIVERSITY      | \$        | 35,359,074                 | 4.42%                    |  |  |
| ASU - CARR TRUST FUNDS       | \$        | 73,982,118                 | 3.22%                    |  |  |
| TOTAL                        | <u>\$</u> | 1,385,291,797              |                          |  |  |