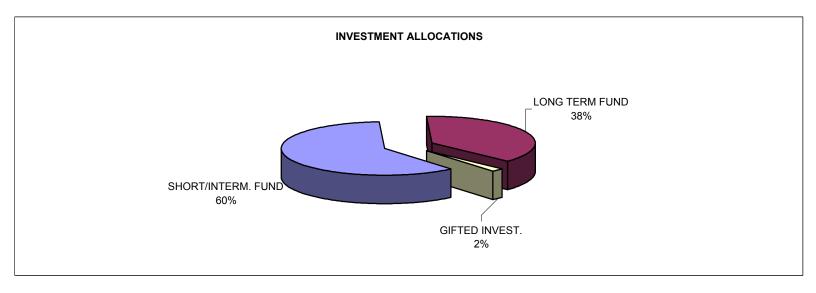

## TEXAS TECH UNIVERSITY SYSTEM MANAGED INVESTMENTS YEAR ENDED November 30, 2002

| November 30, 2002<br>BOOK VALUE |                | November 30, 2002<br>MARKET VALUE      |                                              | ONE YEAR<br>RETURN *                                                                                |
|---------------------------------|----------------|----------------------------------------|----------------------------------------------|-----------------------------------------------------------------------------------------------------|
| \$                              | 413,563,378.94 | \$                                     | 415,486,547.05                               | 5.22%                                                                                               |
| \$                              | 273,873,592.34 | \$                                     | 262,410,709.74                               | (5.30%)                                                                                             |
| \$                              | 12,918,774.99  | \$                                     | 12,843,601.54                                | 3.13%                                                                                               |
|                                 | <b>\$</b>      | \$ 413,563,378.94<br>\$ 273,873,592.34 | \$ 413,563,378.94 \$<br>\$ 273,873,592.34 \$ | BOOK VALUE MARKET VALUE   \$ 413,563,378.94 \$ 415,486,547.05   \$ 273,873,592.34 \$ 262,410,709.74 |