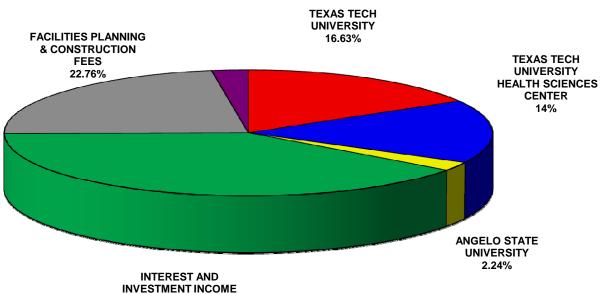

### TEXAS TECH UNIVERSITY SYSTEM ADMINISTRATION FY 2011 DESIGNATED FUNDS BUDGET SOURCE OF FUNDS

39.86%

#### INCOME BUDGET

| ITEM                                         | <u>FY 2010</u> | <u>FY 2011</u>     |
|----------------------------------------------|----------------|--------------------|
| TRANSFERS:                                   |                |                    |
| TEXAS TECH UNIVERSITY                        | \$1,898,689    | \$1,898,689        |
| TEXAS TECH UNIVERSITY HEALTH SCIENCES CENTER | 1,838,140      | 1,838,140          |
| ANGELO STATE UNIVERSITY                      | 255,931        | 255,931            |
| SUB-TOTAL                                    | \$3,992,760    | \$3,992,760        |
| ADDITIONAL REVENUES:                         |                |                    |
| INTEREST AND INVESTMENT INCOME               | \$4,615,293    | \$4,550,000        |
| FACILITIES PLANNING & CONSTRUCTION FEES      | 2,598,306      | 2,598,306          |
| SUB-TOTAL                                    | \$7,213,599    | \$7,148,306        |
| CURRENT YEAR REVENUE                         | \$11,206,359   | \$11,141,066       |
| OTHER:                                       |                |                    |
| FUND BALANCES                                | \$0            | \$274,563          |
| TOTAL                                        | \$11,206,359   | \$11,415,629       |
| DOLLAR CHANGE<br>PERCENT CHANGE              |                | \$209,270<br>1.87% |