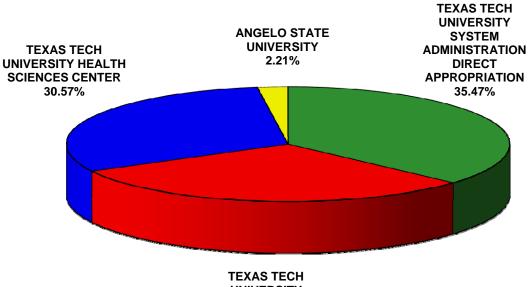

### TEXAS TECH UNIVERSITY SYSTEM ADMINISTRATION FY 2011 EDUCATION AND GENERAL BUDGET SOURCE OF FUNDS

## **APPROPRIATIONS**

UNIVERSITY 30.57%

#### **INCOME BUDGET**

| ITEM                                                                         | <u>FY 2010</u>    | <u>FY 2011</u>               |
|------------------------------------------------------------------------------|-------------------|------------------------------|
| GENERAL REVENUE APPROPRIATIONS:                                              |                   |                              |
| GENERAL REVENUE - ARTICLE III<br>STATE MANDATED 5% GENERAL REVENUE REDUCTION | \$ 2,000,000<br>N | \$ 2,000,000<br>\$ (100,000) |
| SUB-TOTAL                                                                    | \$ 2,000,000      | \$ 1,900,000                 |
| TRANSFERS                                                                    |                   |                              |
| TEXAS TECH UNIVERSITY                                                        | \$ 1,755,618      | \$1,667,837                  |
| TEXAS TECH UNIVERSITY HEALTH SCIENCES CENTER                                 | 1,755,618         | 1,667,837                    |
| ANGELO STATE UNIVERSITY                                                      | 126,977           | 120,628                      |
| SUB-TOTAL                                                                    | \$ 3,638,213      | \$ 3,456,302                 |
|                                                                              |                   |                              |
| TOTAL                                                                        | \$ 5,638,213      | \$ 5,356,302                 |
| DOLLAR CHANGE<br>PERCENT CHANGE                                              |                   | \$ (281,911)<br>-5.00%       |