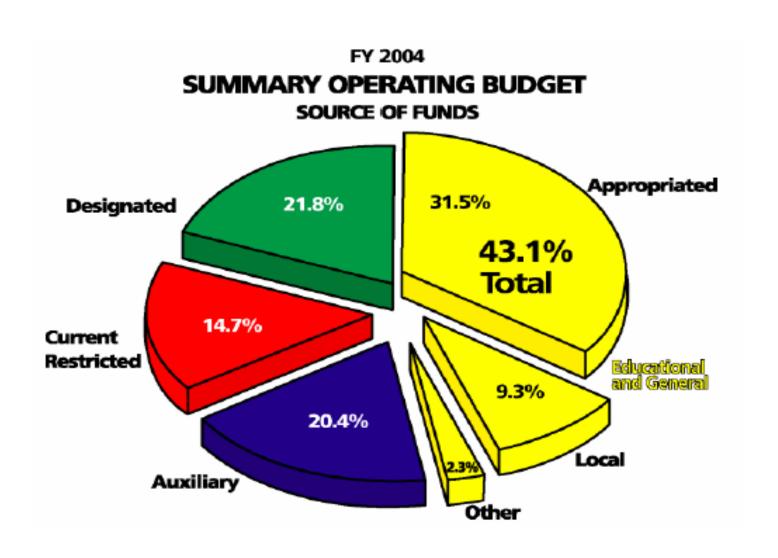

# **SUMMARY OPERATING BUDGET**

# **FOR FISCAL YEAR 2004**

| FUND                  | PROJECTED<br>9/1/2003<br>BALANCE | ESTIMATED INCOME | ESTIMATED<br>EXPENSE | PROJECTED<br>8/31/2004<br>BALANCE |
|-----------------------|----------------------------------|------------------|----------------------|-----------------------------------|
| EDUCATIONAL & GENERAL | \$7,162,847                      | \$215,924,592    | \$218,776,592        | \$4,310,847                       |
| AUXILIARY             | 9,168,867                        | 103,545,937      | 103,107,863          | \$9,606,941                       |
| CURRENT RESTRICTED    | 700,000                          | 74,372,900       | 74,372,900           | \$700,000                         |
| DESIGNATED            | 52,371,161                       | 110,667,335      | 107,579,075          | \$55,459,421                      |
| TOTAL                 | \$69,402,875                     | \$504,510,764    | \$503,836,430        | \$70,077,209                      |
|                       |                                  |                  |                      |                                   |
| SERVICE DEPARTMENTS   | \$1,127,316                      | \$22,578,272     | \$22,578,272         | \$1,127,316                       |