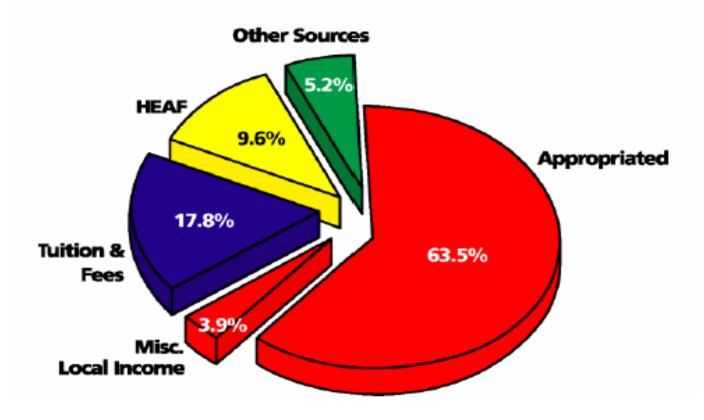

FY 2004
EDUCATIONAL AND GENERAL BUDGET
SOURCE OF FUNDS

# **INCOME BUDGET**

| <u>ITEM</u>                                         | <u>FY 2003</u>           | FY 2004                                       |
|-----------------------------------------------------|--------------------------|-----------------------------------------------|
| TUITION AND FEES GROSS TUITION                      | \$39,245,964             | \$45,029,206                                  |
| GRADUATE TUITION                                    | 5,627,421                | 5,627,421                                     |
| TPEG                                                | (3,976,631)              | (5,367,184)                                   |
| SKILES REMISSIONS AND EXEMPTIONS                    | (317,225)<br>(7,000,000) | (229,080)<br>(7,100,000)                      |
| TOTAL TUITION                                       | \$33,579,529             | \$37,960,363                                  |
|                                                     | <u> </u>                 | <u>, , , , , , , , , , , , , , , , , , , </u> |
| LABORATORY FEE                                      | \$880,000                | \$884,609                                     |
| INTEREST EARNINGS                                   | 3,100,000                | 1,000,000                                     |
| MISCELLANEOUS                                       | 317,500                  | 304,197                                       |
| TOTAL FEES                                          | \$4,297,500              | \$2,188,806                                   |
| TOTAL TUITION AND FEES                              | \$37,877,029             | \$40,149,169                                  |
| STATE APPROPRIATIONS                                |                          |                                               |
| GENERAL REVENUE                                     | \$108,780,101            | \$111,613,919                                 |
| SALARY ALLOCATION - SBI, 77TH LEGISLATURE           | 1,100,000                | 0                                             |
| HB 658. TUITION REVENUE BONDS                       | 1,760,092                | 0                                             |
| LONGEVITY - SBI, 77TH LEGISLATURE                   | 500,000                  | 0                                             |
| LESS: OASI                                          | (1,852,000)              | 0                                             |
| STATE PAID STAFF BENEFITS                           | (1,002,000)              | 27,414,083                                    |
| OTATE TAILS OTAT BENEFITO                           | \$110,288,193            | \$139,028,002                                 |
|                                                     | ψ110,200,100             | Ψ100,020,002                                  |
| HEAF                                                | \$20,961,881             | \$20,961,881                                  |
| TOTAL STATE APPROPRIATIONS                          | \$131,250,074            | \$159,989,883                                 |
| RECOVERY OF INDIRECT COSTS                          | \$5,754,000              | \$7,180,000                                   |
| COORDINATING BOARD TRANSFERS TEXAS EXCELLENCE FUNDS | \$100,000<br>5,733,724   | \$50,000<br>0                                 |
| TOTAL STATE PASS-THROUGH GRANTS FR OTH AGENCIES     | \$5,833,724              | \$50,000                                      |
|                                                     |                          | <u>,</u>                                      |
| TOTAL CURRENT FUNDS REVENUES                        | \$180,714,827            | \$207,369,052                                 |
| TRANSFER FROM INSTITUTIONAL TUITION-DESIGNATED      | \$8,555,540              | \$8,555,540                                   |
| UTILIZATION OF FUND BALANCE                         | 2,823,810                | 2,852,000                                     |
| TOTAL CURRENT FUNDS REVENUES-BELOW THE LINE         | \$192,094,177            | \$218,776,592                                 |
| PERCENT CHANGE                                      |                          | 13.9%                                         |