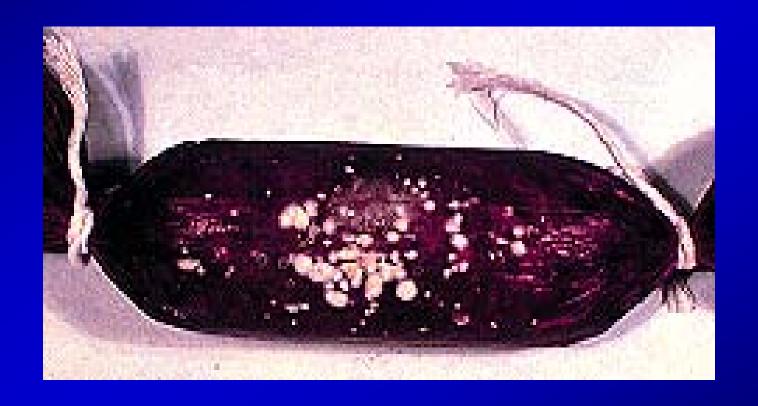

| Color Enhancement | Paprika      |  |  |

## Dry VS. SemiDry

- Only difference is moisture content
- Tangy flavor comes from starter culture (fermented)
- Dry Sausages (Salami)
  - Generally not cooked
  - Require 21 to 90 days to dry
- Semi dry sausage (summer sausage)
  - Generally cooked
  - Require fermentation



Salami



#### Sausage Casings

- Casing determines shape of sausage
- Natural Casings
  - Made from stomachs, intestines and bladders
  - Mostly from pigs and sheep
- Manufactures/Artificial
  - Made from cotton linters, paper pulp and beef hides





## Sausage Stuffer





#### Industrial Sausage Stuffer





## Umm, Yummy





## Sausage Defects



## Ink Spots





#### Smoke house too cold (muddy smoke)





#### Humidity





## Sausage Contact





## Mold Growth





## Gelatin Pocket





# Fat Cap





## **Ground Too Fine**





## **Poor Stuffing**





## Stuffed Too Tight





## THE END