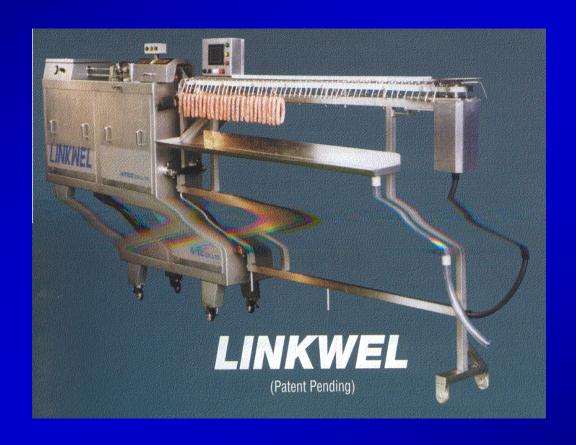

lian Sausage   | Fennel       |  |  |
| Polish Sausage    | Garlic       |  |  |
| Bratwurst         | Onions       |  |  |
| Protein Added     | Mustard      |  |  |
| Color Enhancement | Paprika      |  |  |

## Dry VS. SemiDry

- Only difference is moisture content
- Tangy flavor comes from starter culture (fermented)
- Dry Sausages (Salami)
  - Generally not cooked
  - Require 21 to 90 days to dry
- Semi dry sausage (summer sausage)
  - Generally cooked
  - Require fermentation



Salami



#### Sausage Casings

- Casing determines shape of sausage
- Natural Casings
  - Made from stomachs, intestines and bladders
  - Mostly from pigs and sheep
- Manufactures/Artificial
  - Made from cotton linters, paper pulp and beef hides





## Sausage Stuffer





#### Industrial Sausage Stuffer





## Umm, Yummy





## Sausage Defects



## Ink Spots





#### Smoke house too cold (muddy smoke)





#### Humidity





## Sausage Contact





## Mold Growth





## Gelatin Pocket





# Fat Cap





## **Ground Too Fine**





## **Poor Stuffing**





## Stuffed Too Tight





## THE END