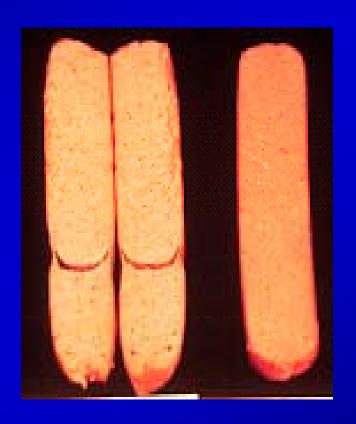

e content
- Tangy flavor comes from starter culture (fermented)
- Dry Sausages (Salami)
  - Generally not cooked
  - Require 21 to 90 days to dry
- Semi dry sausage (summer sausage)
  - Generally cooked
  - Require fermentation



Salami



#### Sausage Casings

- Casing determines shape of sausage
- Natural Casings
  - Made from stomachs, intestines and bladders
  - Mostly from pigs and sheep
- Manufactures/Artificial
  - Made from cotton linters, paper pulp and beef hides





## Sausage Stuffer





#### Industrial Sausage Stuffer





## Umm, Yummy





## Sausage Defects



## Ink Spots





#### Smoke house too cold (muddy smoke)





#### Humidity





## Sausage Contact





## Mold Growth





## Gelatin Pocket





# Fat Cap





## **Ground Too Fine**





## **Poor Stuffing**





## Stuffed Too Tight





## THE END