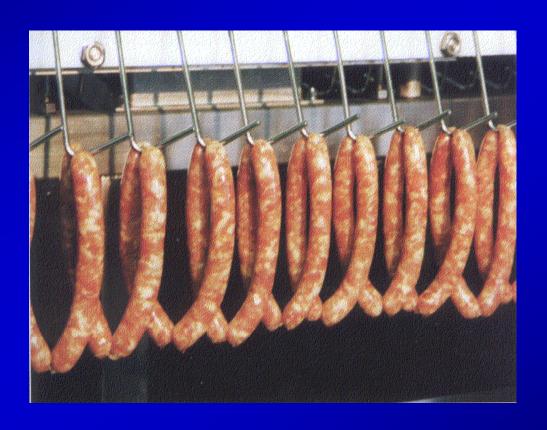

nnel       |  |  |
| Polish Sausage    | Garlic       |  |  |
| Bratwurst         | Onions       |  |  |
| Protein Added     | Mustard      |  |  |
| Color Enhancement | Paprika      |  |  |

## Dry VS. SemiDry

- Only difference is moisture content
- Tangy flavor comes from starter culture (fermented)
- Dry Sausages (Salami)
  - Generally not cooked
  - Require 21 to 90 days to dry
- Semi dry sausage (summer sausage)
  - Generally cooked
  - Require fermentation



Salami



#### Sausage Casings

- Casing determines shape of sausage
- Natural Casings
  - Made from stomachs, intestines and bladders
  - Mostly from pigs and sheep
- Manufactures/Artificial
  - Made from cotton linters, paper pulp and beef hides





## Sausage Stuffer





#### Industrial Sausage Stuffer





## Umm, Yummy





## Sausage Defects



## Ink Spots





#### Smoke house too cold (muddy smoke)





#### Humidity





## Sausage Contact





## Mold Growth





## Gelatin Pocket





# Fat Cap





## **Ground Too Fine**





## **Poor Stuffing**





## Stuffed Too Tight





## THE END