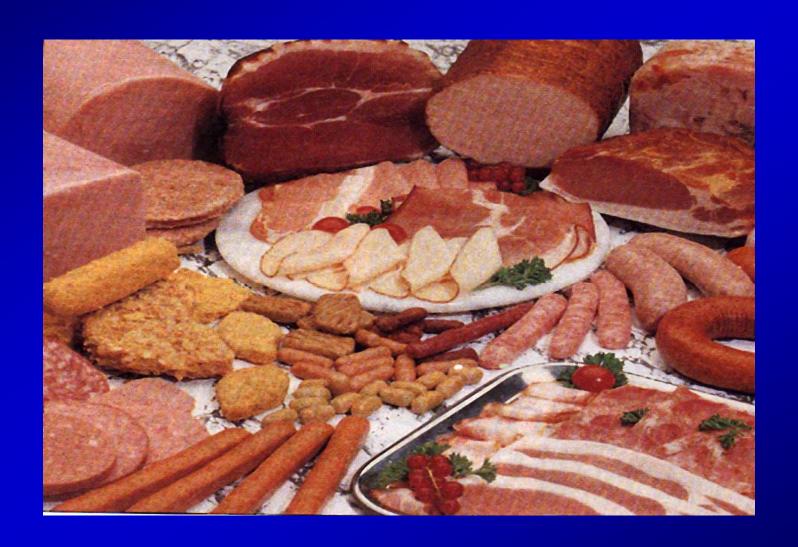

r culture (fermented)
- Dry Sausages (Salami)
  - Generally not cooked
  - Require 21 to 90 days to dry
- Semi dry sausage (summer sausage)
  - Generally cooked
  - Require fermentation



Salami



#### Sausage Casings

- Casing determines shape of sausage
- Natural Casings
  - Made from stomachs, intestines and bladders
  - Mostly from pigs and sheep
- Manufactures/Artificial
  - Made from cotton linters, paper pulp and beef hides





## Sausage Stuffer





#### Industrial Sausage Stuffer





## Umm, Yummy





## Sausage Defects



## Ink Spots





#### Smoke house too cold (muddy smoke)





#### Humidity





## Sausage Contact





## Mold Growth





## Gelatin Pocket





# Fat Cap





## **Ground Too Fine**





## **Poor Stuffing**





## Stuffed Too Tight





## THE END