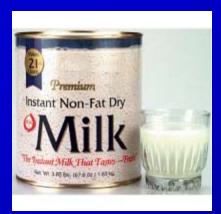

- Binders/Extenders
  - Hold meat together and allow it to form
    - Starch
    - Soy
    - Collagen
    - Onions
    - Rice
    - Skin
    - Phosphates
    - Non-Fat Dried Milk