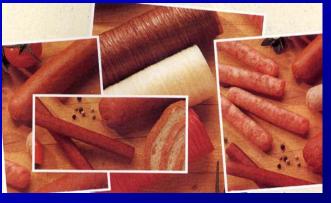

-----|--|--|
| Breakfast Sausage | Sage         |  |  |
| Italian Sausage   | Fennel       |  |  |
| Polish Sausage    | Garlic       |  |  |
| Bratwurst         | Onions       |  |  |
| Protein Added     | Mustard      |  |  |
| Color Enhancement | Paprika      |  |  |

## Dry VS. SemiDry

- Only difference is moisture content
- Tangy flavor comes from starter culture (fermented)
- Dry Sausages (Salami)
  - Generally not cooked
  - Require 21 to 90 days to dry
- Semi dry sausage (summer sausage)
  - Generally cooked
  - Require fermentation



Salami



#### Sausage Casings

- Casing determines shape of sausage
- Natural Casings
  - Made from stomachs, intestines and bladders
  - Mostly from pigs and sheep
- Manufactures/Artificial
  - Made from cotton linters, paper pulp and beef hides





## Sausage Stuffer





#### Industrial Sausage Stuffer





## Umm, Yummy





## Sausage Defects



## Ink Spots





#### Smoke house too cold (muddy smoke)





#### Humidity





## Sausage Contact





## Mold Growth





## Gelatin Pocket





# Fat Cap





## **Ground Too Fine**





## **Poor Stuffing**





## Stuffed Too Tight





## THE END