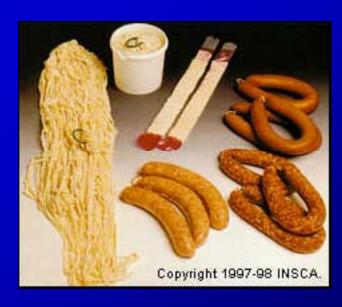

#### Sausage Varieties

#### Sausages

Berliner Blood sausage

Bologna Bratwurst

Braunschweiger

Cervelat Chorizo Consenza

Country-style pork sausage

Farmer sausage Frankfurter

Fresh pork sausage

#### Common Sausage Varieties

- Luncheon Meats (bologna)
  - Modern use of pork trimmings
  - Comminuted or chopped
  - Contains few seasonings

#### Uncommon Sausage Varieties

- Head Cheese
  - Mixture of meats held together by a gelatin
  - Used in salads, sandwiches and as hors d'oeuvres
  - Traditional meats