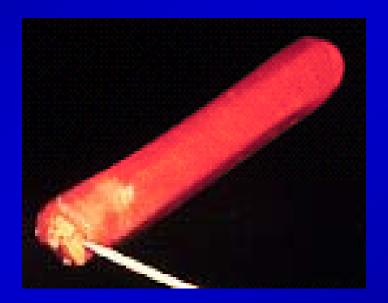

|  |

## Dry VS. SemiDry

- Only difference is moisture content
- Tangy flavor comes from starter culture (fermented)
- Dry Sausages (Salami)
  - Generally not cooked
  - Require 21 to 90 days to dry
- Semi dry sausage (summer sausage)
  - Generally cooked
  - Require fermentation



Salami



#### Sausage Casings

- Casing determines shape of sausage
- Natural Casings
  - Made from stomachs, intestines and bladders
  - Mostly from pigs and sheep
- Manufactures/Artificial
  - Made from cotton linters, paper pulp and beef hides





## Sausage Stuffer





#### Industrial Sausage Stuffer





## Umm, Yummy





## Sausage Defects



## Ink Spots





#### Smoke house too cold (muddy smoke)





#### Humidity





## Sausage Contact





## Mold Growth





## Gelatin Pocket





# Fat Cap





## **Ground Too Fine**





## **Poor Stuffing**





## Stuffed Too Tight





## THE END