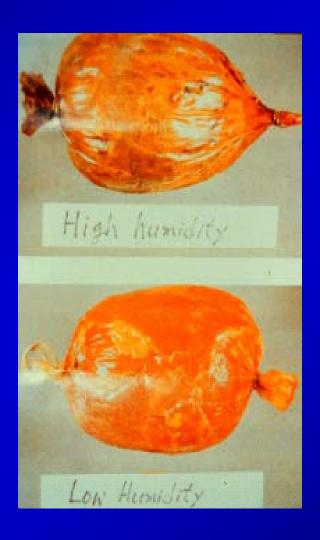

| Protein Added     | Mustard      |  |  |
| Color Enhancement | Paprika      |  |  |

## Dry VS. SemiDry

- Only difference is moisture content
- Tangy flavor comes from starter culture (fermented)
- Dry Sausages (Salami)
  - Generally not cooked
  - Require 21 to 90 days to dry
- Semi dry sausage (summer sausage)
  - Generally cooked
  - Require fermentation



Salami



#### Sausage Casings

- Casing determines shape of sausage
- Natural Casings
  - Made from stomachs, intestines and bladders
  - Mostly from pigs and sheep
- Manufactures/Artificial
  - Made from cotton linters, paper pulp and beef hides





## Sausage Stuffer





#### Industrial Sausage Stuffer





## Umm, Yummy





## Sausage Defects



## Ink Spots





#### Smoke house too cold (muddy smoke)





#### Humidity





## Sausage Contact





## Mold Growth





## Gelatin Pocket





# Fat Cap





## **Ground Too Fine**





## **Poor Stuffing**





## Stuffed Too Tight





## THE END