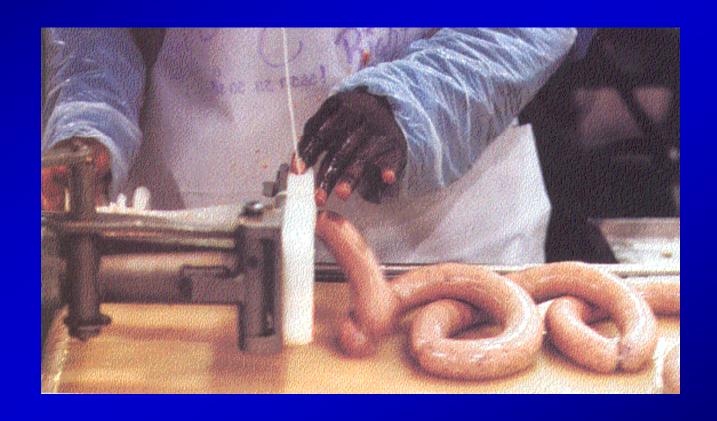

Sausage | Sage         |  |  |
| Italian Sausage   | Fennel       |  |  |
| Polish Sausage    | Garlic       |  |  |
| Bratwurst         | Onions       |  |  |
| Protein Added     | Mustard      |  |  |
| Color Enhancement | Paprika      |  |  |

## Dry VS. SemiDry

- Only difference is moisture content
- Tangy flavor comes from starter culture (fermented)
- Dry Sausages (Salami)
  - Generally not cooked
  - Require 21 to 90 days to dry
- Semi dry sausage (summer sausage)
  - Generally cooked
  - Require fermentation



Salami



#### Sausage Casings

- Casing determines shape of sausage
- Natural Casings
  - Made from stomachs, intestines and bladders
  - Mostly from pigs and sheep
- Manufactures/Artificial
  - Made from cotton linters, paper pulp and beef hides





## Sausage Stuffer





#### Industrial Sausage Stuffer





## Umm, Yummy





## Sausage Defects



## Ink Spots





#### Smoke house too cold (muddy smoke)





#### Humidity





## Sausage Contact





## Mold Growth





## Gelatin Pocket





# Fat Cap





## **Ground Too Fine**





## **Poor Stuffing**





## Stuffed Too Tight





## THE END