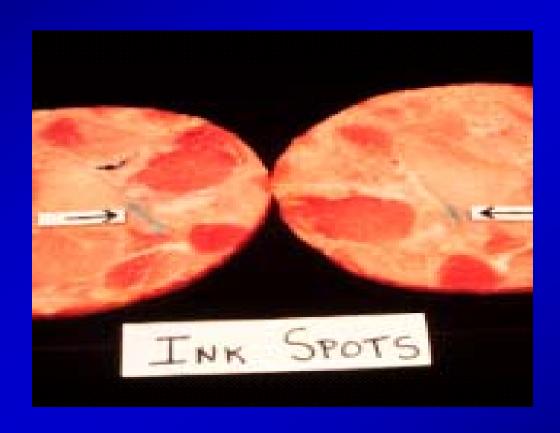

Garlic       |  |  |
| Bratwurst         | Onions       |  |  |
| Protein Added     | Mustard      |  |  |
| Color Enhancement | Paprika      |  |  |

## Dry VS. SemiDry

- Only difference is moisture content
- Tangy flavor comes from starter culture (fermented)
- Dry Sausages (Salami)
  - Generally not cooked
  - Require 21 to 90 days to dry
- Semi dry sausage (summer sausage)
  - Generally cooked
  - Require fermentation



Salami



#### Sausage Casings

- Casing determines shape of sausage
- Natural Casings
  - Made from stomachs, intestines and bladders
  - Mostly from pigs and sheep
- Manufactures/Artificial
  - Made from cotton linters, paper pulp and beef hides





## Sausage Stuffer





#### Industrial Sausage Stuffer





## Umm, Yummy





## Sausage Defects



## Ink Spots





#### Smoke house too cold (muddy smoke)





#### Humidity





## Sausage Contact





## Mold Growth





## Gelatin Pocket





# Fat Cap





## **Ground Too Fine**





## **Poor Stuffing**





## Stuffed Too Tight





## THE END