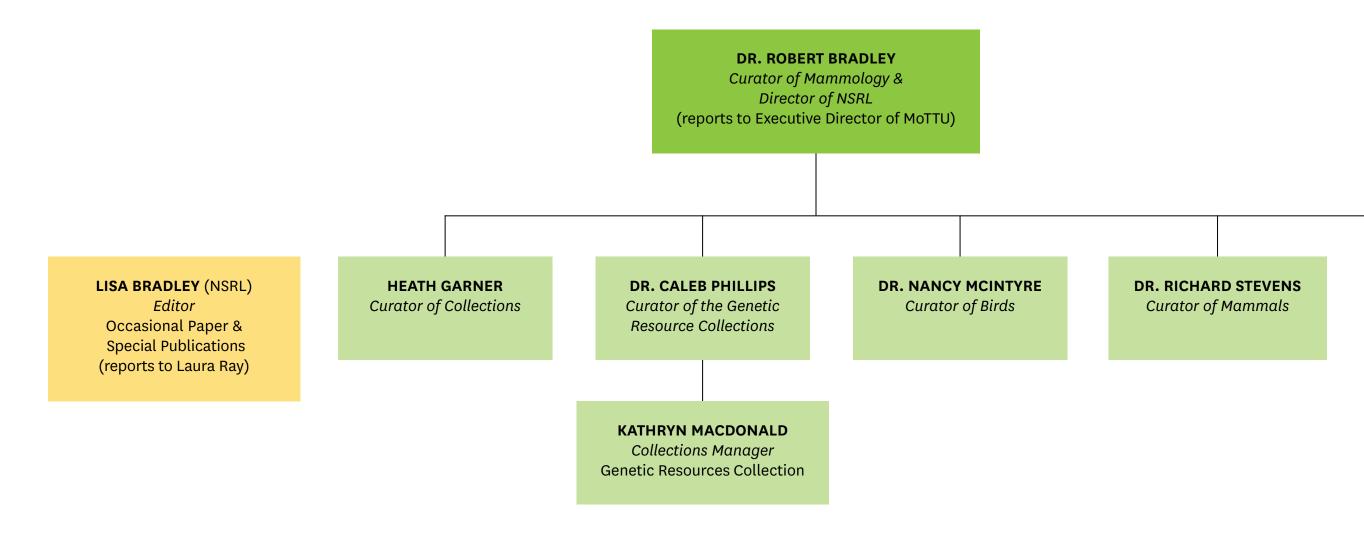

# Natural Science Research Laboratory (NSRL)

**DR. JENNIFER GIRÓN** Curator of Invertebrate Zoology Collection