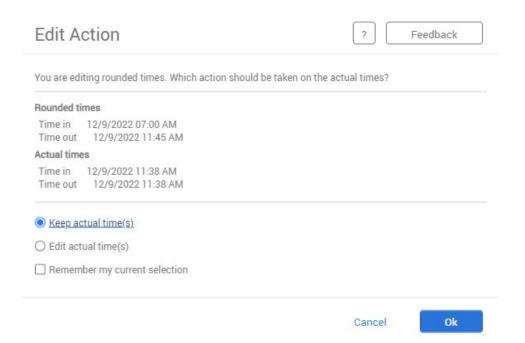

#### **Messages**

Periodically you may see the following messages while trying to save your changes.

Please select Ok

- Select to Keep actual time or Edit actual time. Employees will only be paid by rounded time. Regardless of which option you select, pay will not be affected.