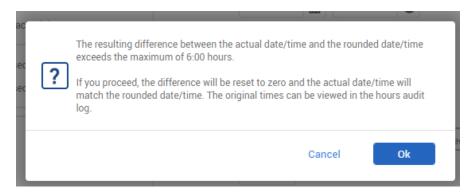

#### **Messages**

Periodically you may see the following messages while trying to save your changes.

Please select Ok

- Select to Keep actual time or Edit actual time. Employees will only be paid by rounded time. Regardless of which option you select, pay will not be affected.