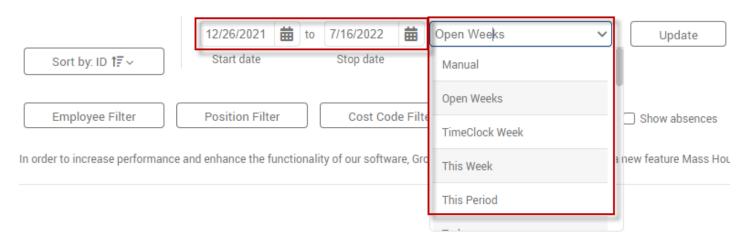

#### **Correcting a missed punch in Group Hours**

1. Select the date range you wish to view by manually adjusting the dates or using the date range options drop down menu, then click update.