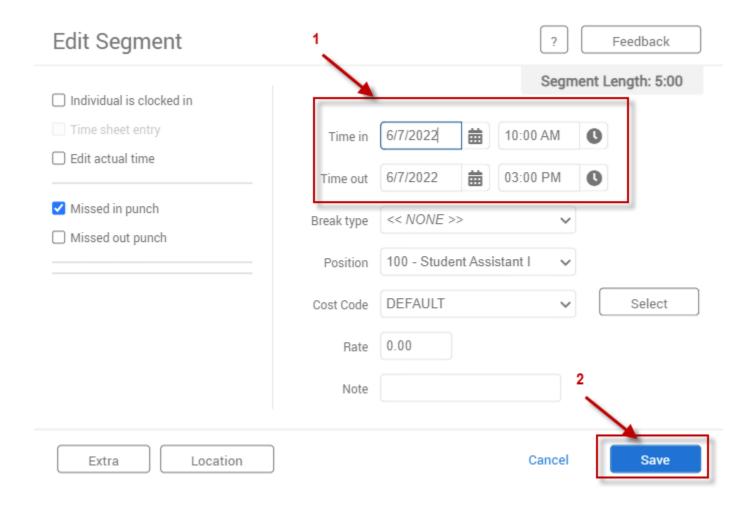

# Group Hours 🖈

 Right click the segment you wish to resolve and select Edit from the dropdown menu or click Manage > Edit from the menus above the time segments.

4. If correcting a missed in punch, enter the correct Time In. If correcting a missed out punch, enter the correct Time Out. Then click Save.