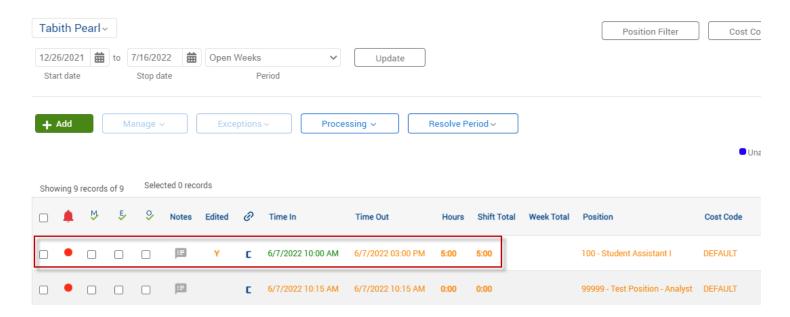

## Group Hours 😭

2. Click the **Exception Filter** button and check the box next to Missed Punches. This will display only time segments containing a missed punch.

# Group Hours 🖈

 Right click the segment you wish to resolve and select Edit from the dropdown menu or click Manage > Edit from the menus above the time segments.

4. If correcting a missed in punch, enter the correct Time In. If correcting a missed out punch, enter the correct Time Out. Then click Save.

5. Once the correction has been made, the missed punch will no longer appear.