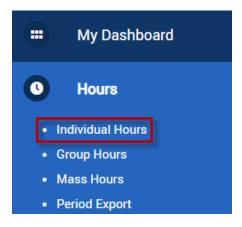

#### **Correcting a missed punch in Individual Hours**

1. Click the employee's name that you'd like to correct a missed punch for.