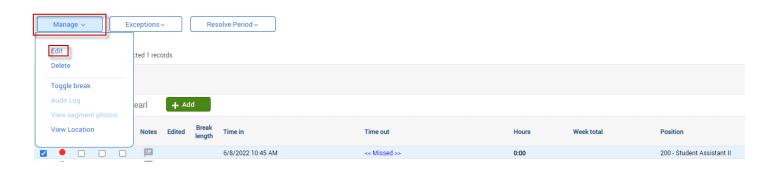

# Group Hours 🖈

 Right click the segment you wish to resolve and select Edit from the dropdown menu or click Manage > Edit from the menus above the time segments.

4. If correcting a missed in punch, enter the correct Time In. If correcting a missed out punch, enter the correct Time Out. Then click Save.