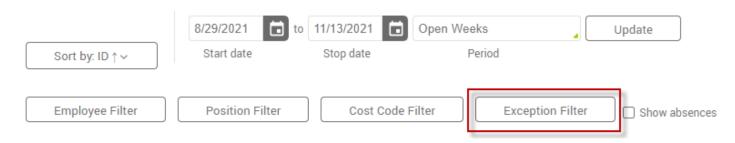

#### **Correcting a missed punch in Group Hours**

1. Select the date range you wish to view by manually adjusting the dates or using the date range options drop down menu, then click update.

## Group Hours 😭

2. Click the **Exception Filter** button and check the box next to Missed Punches. This will display only time segments containing a missed punch.