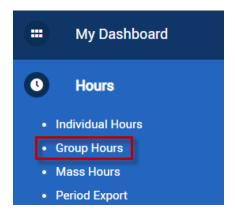

#### **Correcting a missed punch in Group Hours**

1. Select the date range you wish to view by manually adjusting the dates or using the date range options drop down menu, then click update.

## Group Hours 😭

2. Click the **Exception Filter** button and check the box next to Missed Punches. This will display only time segments containing a missed punch.