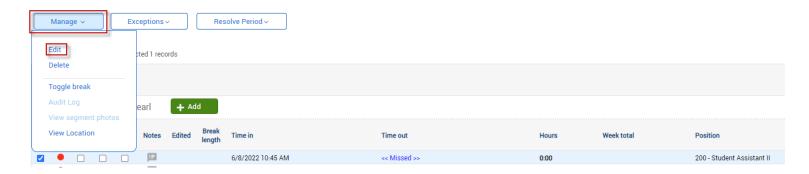

# Group Hours 🖈

 Right click the segment you wish to resolve and select Edit from the dropdown menu or click Manage > Edit from the menus above the time segments.

4. If correcting a missed in punch, enter the correct Time In. If correcting a missed out punch, enter the correct Time Out. Then click Save.