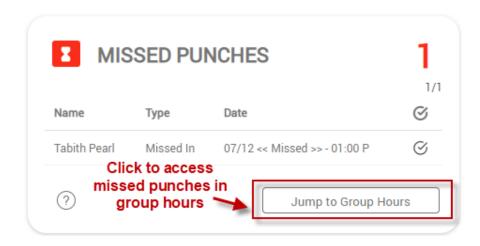

## **Correcting Missed Punches**

You may access missed punches from three places:

1. User Dashboard (will send to Group Hours for correcting)

2. Group Hours (to view and correct missed punches for multiple employees)