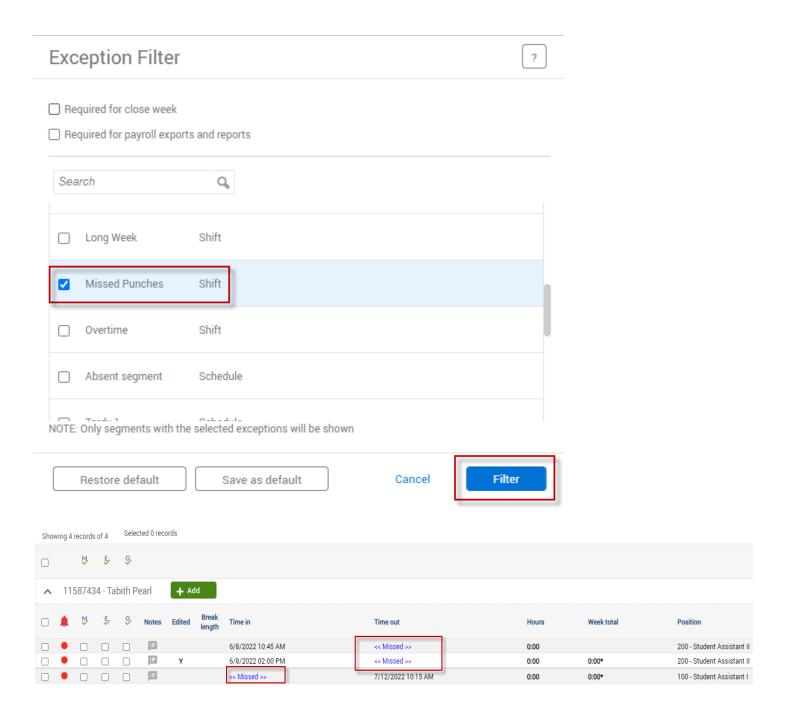

## Group Hours 😭

2. Click the **Exception Filter** button and check the box next to Missed Punches. This will display only time segments containing a missed punch.

5. Once the correction has been made, the missed punch will no longer appear.