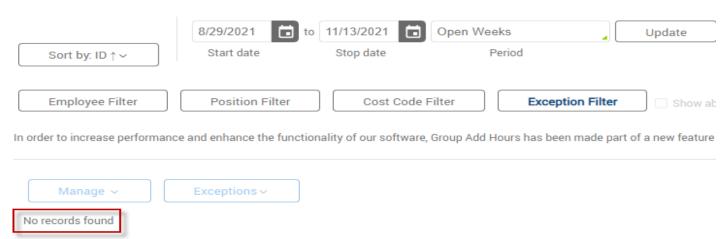

#### **Correcting a missed punch in Group Hours**

1. Select the date range you wish to view by manually adjusting the dates or using the date range options drop down menu, then click update.

## Group Hours 😭

2. Click the **Exception Filter** button and check the box next to Missed Punches. This will display only time segments containing a missed punch.