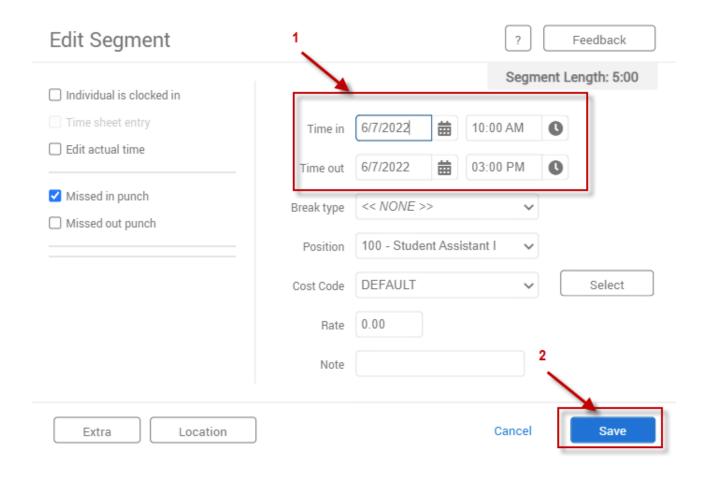

# Group Hours 🖈

 Right click the segment you wish to resolve and select Edit from the dropdown menu or click Manage > Edit from the menus above the time segments.

4. If correcting a missed in punch, enter the correct Time In. If correcting a missed out punch, enter the correct Time Out. Then click Save.

## Individual Hours 🌣

 Right click the segment you wish to resolve and select Edit from the dropdown menu or click Manage > Edit from the menus above the time segments.

3. If correcting a missed in punch, enter the correct Time In. If correcting a missed out punch, enter the correct Time Out. Then click Save.