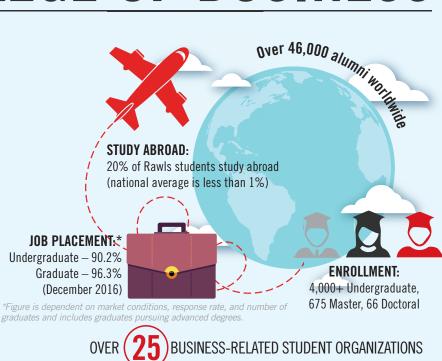

# RAWLS COLLEGE OF BUSINESS





#### - FOUNDED IN 1942 -

BENEFACTOR: Jerry S. Rawls, a Texas Tech alumnus, donated \$25 million to the college in 2000.

#### **ACADEMIC AREAS:**

- Accounting
- Energy, Economics, and Law
- Finance
- Information Systems and Quantitative Sciences
- Management
- · Marketing and Supply Chain Management

#### **FACULTY:**

63 Tenured or tenure-track faculty
47 Non-tenure track faculty

13 Editorships

24 Chairs

39 Professorships

2 Horn Professors

#### LABS, CENTERS, AND INSTITUTES:

- · Behavioral Research Lab
- · Center for eLearning
- Center for Energy Commerce
- Center for Entrepreneurship and Family Business
- Center for Healthcare Innovation, Education and Research
- Institute for Banking and Financial Studies
- · Institute for Leadership Research
- Physiological and Neurological I