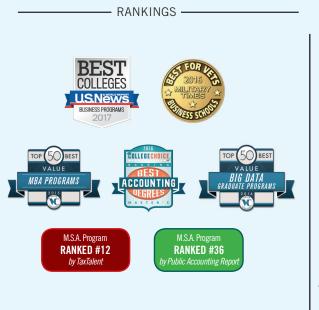

## 4 M.S. PROGRAMS

- Accounting
- Business Administration (concentration in Health Administration)
- **3 CERTIFICATES** 
  - Business Analytics
  - Essentials of Business
  - Finance