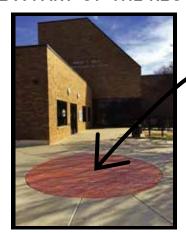

## 2018 RECREATIONAL SPORTS STUDENT SCHOLARSHIP FUNDRAISING CAMPAIGN

Dear Rec Sports Alumni,

I hope this letter finds you well! I am contacting you to let you know about our newest student initiative, a fundraising campaign to grow the student employee scholarship fund! Rec Sports has committed to providing three students with a \$1000 scholarship over the last five years, and we would like your help to expand this program. For the \$150 gift, Recreational Sports will have your name placed on a brick for the Student Scholarship fund. The brick area is located right in front of North ID, and can be seen in the picture below.