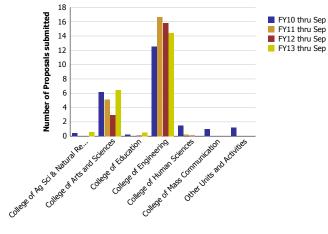

## Research Metrics through September FY13 (by Faculty Home Department) (NSF)

Number of Proposals submitted to NSF by Faculty Home Department

| Number of Proposals submitted            | FY10 thru Sep | FY11 thru Sep | FY12 thru Sep | FY13 thru Sep | Proposal Value                           | FY10 thru Sep | FY11 thru Sep | FY12 thru Sep | FY13 thru Sep |
|------------------------------------------|---------------|---------------|---------------|---------------|------------------------------------------|---------------|---------------|---------------|---------------|
| College of Ag Sci & Natural<br>Resources | 0.45          |               |               | 0.60          | College of Ag Sci & Natural<br>Resources | 391,558       |               |               | 207,892       |
| College of Arts and Sciences             | 6.17          | 5.15          | 2.96          | 6.47          | College of Arts and Sciences             | 3,458,782     | 1,209,582     | 3,024,825     | 2,550,084     |
| College of Education                     | 0.20          |               | 0.10          | 0.50          | College of Education                     | 68,832        |               | 35,495        | 150,000       |
| College of Engineering                   | 12.51         | 16.65         | 15.84         | 14.43         | College of Engineering                   | 5,363,735     | 5,238,600     | 5,483,850     | 4,030,166     |
| College of Human Sciences                | 1.50          | 0.20          | 0.10          |               | College of Human Sciences                | 447,106       | 158,645       | 35,495        |               |
| College of Mass Communication            | 1.00          |               |               |               | College of Mass Communication            | 19,177        |               |               |               |
| Other Units and Activities               | 1.17          |               |               |               | Other Units and Activities               | 645,238       |               |               |               |
| Total                                    | 23            | 22            | 19            | 22            | Total                                    | 10,394,430    | 6,606,827     | 8,579,666     | 6,938,142     |