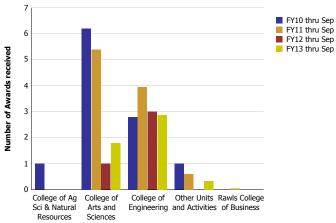

Number of Awards received from NSF by Faculty Home Department

Award Value received from NSF by Faculty Home Department

| Number of Awards received                | FY10 thru Sep | FY11 thru Sep | FY12 thru Sep | FY13 thru Sep | Award Value                              | FY10 thru Sep | FY11 thru Sep | FY12 thru Sep | FY13 thru Sep |
|------------------------------------------|---------------|---------------|---------------|---------------|------------------------------------------|---------------|---------------|---------------|---------------|
| College of Ag Sci & Natural<br>Resources | 1.00          |               |               |               | College of Ag Sci & Natural<br>Resources | 65,675        |               |               |               |
| College of Arts and Sciences             | 6.20          | 5.40          | 1.00          | 1.79          | College of Arts and Sciences             | 824,318       | 1,745,462     | 7,500         | 334,988       |
| College of Engineering                   | 2.80          | 3.95          | 3.00          | 2.88          | College of Engineering                   | 846,816       | 894,495       | 349,927       | 637,419       |
| Other Units and Activities               | 1.00          | 0.60          |               | 0.33          | Other Units and Activities               | 5,225         | 332,710       |               | 3,300         |
| Rawls College of Business                |               | 0.05          |               |               | Rawls College of Business                |               | 20,750        |               |               |
| Total                                    | 11            | 10            | 4             | 5             | Total                                    | 1,742,034     | 2,993,418     | 357,427       | 975,707       |