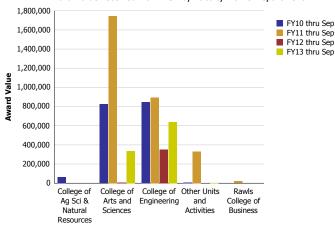

Number of Awards received from NSF by Faculty Home Department

Award Value received from NSF by Faculty Home Department

| Number of Awards received                | FY10 thru Sep | FY11 thru Sep | FY12 thru Sep | FY13 thru Sep | Award Value                              | FY10 thru Sep | FY11 thru Sep | FY12 thru Sep | FY13 thru Sep |
|------------------------------------------|---------------|---------------|---------------|---------------|------------------------------------------|---------------|---------------|---------------|---------------|
| College of Ag Sci & Natural<br>Resources | 1.00          |               |               |               | College of Ag Sci & Natural<br>Resources | 65,675        |               |               |               |
| College of Arts and Sciences             | 6.20          | 5.40          | 1.00          | 1.79          | College of Arts and Sciences             | 824,318       | 1,745,462     | 7,500         | 334,988       |
| College of Engineering                   | 2.80          | 3.95          | 3.00          | 2.88          | College of Engineering                   | 846,816       | 894,495       | 349,927       | 637,419       |
| Other Units and Activities               | 1.00          | 0.60          |               | 0.33          | Other Units and Activities               | 5,225         | 332,710       |               | 3,300         |
| Rawls College of Business                |               | 0.05          |               |               | Rawls College of Business                |               | 20,750        |               |               |
| Total                                    | 11            | 10            | 4             | 5             | Total                                    | 1,742,034     | 2,993,418     | 357,427       | 975,707       |