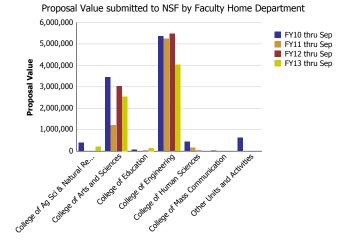

## Research Metrics through September FY13 (by Faculty Home Department) (NSF)

Number of Proposals submitted to NSF by Faculty Home Department

| Number of Proposals submitted            | FY10 thru Sep | FY11 thru Sep | FY12 thru Sep | FY13 thru Sep | Proposal Value                           | FY10 thru Sep | FY11 thru Sep | FY12 thru Sep | FY13 thru Sep |
|------------------------------------------|---------------|---------------|---------------|---------------|------------------------------------------|---------------|---------------|---------------|---------------|
| College of Ag Sci & Natural<br>Resources | 0.45          |               |               | 0.60          | College of Ag Sci & Natural<br>Resources | 391,558       |               |               | 207,892       |
| College of Arts and Sciences             | 6.17          | 5.15          | 2.96          | 6.47          | College of Arts and Sciences             | 3,458,782     | 1,209,582     | 3,024,825     | 2,550,084     |
| College of Education                     | 0.20          |               | 0.10          | 0.50          | College of Education                     | 68,832        |               | 35,495        | 150,000       |
| College of Engineering                   | 12.51         | 16.65         | 15.84         | 14.43         | College of Engineering                   | 5,363,735     | 5,238,600     | 5,483,850     | 4,030,166     |
| College of Human Sciences                | 1.50          | 0.20          | 0.10          |               | College of Human Sciences                | 447,106       | 158,645       | 35,495        |               |
| College of Mass Communication            | 1.00          |               |               |               | College of Mass Communication            | 19,177        |               |               |               |
| Other Units and Activities               | 1.17          |               |               |               | Other Units and Activities               | 645,238       |               |               |               |
| Total                                    | 23            | 22            | 19            | 22            | Total                                    | 10,394,430    | 6,606,827     | 8,579,666     | 6,938,142     |