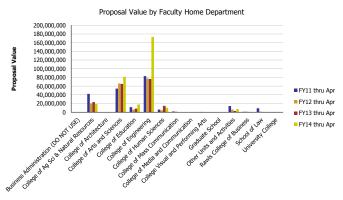

## Research Metrics through April FY14 (by Faculty Home Department)

| Number of Proposals submitted         | FY11 thru Apr | FY12 thru Apr   | FY13 thru Apr   | FY14 thru Apr | Proposal Value                        | FY11 thru Apr       | FY12 thru Apr  | FY13 thru Apr        | FY14 thru Apr |
|---------------------------------------|---------------|-----------------|-----------------|---------------|---------------------------------------|---------------------|----------------|----------------------|---------------|
|                                       | FTTT uliu Api | r i iz uliu Api | r i i a uiu Api |               | 1                                     | F I I I I II II Api | F112 tillt Api | F I I 3 till til Api |               |
| Business Administration (DO NOT USE)  |               |                 |                 | 0.08          | Business Administration (DO NOT USE)  |                     |                |                      | 48,000        |
| College of Ag Sci & Natural Resources | 128.53        | 110.09          | 116.52          | 105.43        | College of Ag Sci & Natural Resources | 42,299,978          | 20,077,088     | 23,529,197           | 19,084,386    |
| College of Architecture               |               |                 | 1.00            |               | College of Architecture               |                     |                | 13,694               |               |
| College of Arts and Sciences          | 201.07        | 220.65          | 185.01          | 227.79        | College of Arts and Sciences          | 54,404,121          | 65,911,981     | 65,111,273           | 81,583,756    |
| College of Education                  | 25.14         | 16.98           | 18.04           | 40.61         | College of Education                  | 11,773,397          | 6,147,372      | 8,187,514            | 17,957,164    |
| College of Engineering                | 235.95        | 235.81          | 198.53          | 220.90        | College of Engineering                | 82,952,449          | 77,364,333     | 76,473,166           | 173,309,455   |
| College of Human Sciences             | 39.40         | 39.58           | 51.32           | 36.72         | College of Human Sciences             | 6,116,295           | 4,084,310      | 14,551,197           | 10,161,031    |
| College of Mass Communication         | 3.67          | 3.65            | 1.33            | 0.60          | College of Mass Communication         | 1,593,223           | 1,109,679      | 28,250               | 40,996        |
| College of Media and Communication    |               |                 | 0.67            | 4.80          | College of Media and Communication    |                     |                | 16,750               | 484,114       |
| College Visual and Performing Arts    | 5.00          | 2.00            | 4.50            | 1.00          | College Visual and Performing Arts    | 445,389             | 40,000         | 89,997               | 6,000         |
| Graduate School                       | 1.00          |                 |                 | 1.00          | Graduate School                       | 100,000             |                |                      | 215,029       |
| Other Units and Activities            | 61.07         | 22.43           | 11.88           | 18.79         | Other Units and Activities            | 14,276,654          | 5,891,535      | 2,803,957            | 7,279,444     |
| Rawls College of Business             | 4.68          | 2.30            | 0.52            | 6.03          | Rawls College of Business             | 789,192             | 1,324,776      | 677,454              | 680,079       |
| School of Law                         | 5.73          | 7.10            | 2.00            | 2.00          | School of Law                         | 8,997,140           | 1,157,281      | 572,000              | 631,433       |
| University College                    | 2.76          | 4.41            | 1.68            | 2.25          | University College                    | 710,425             | 605,062        | 505,633              | 224,500       |
| Total                                 | 714           | 665             | 593             | 668           | Total                                 | 224,458,262         | 183,713,416    | 192,560,081          | 311,705,386   |