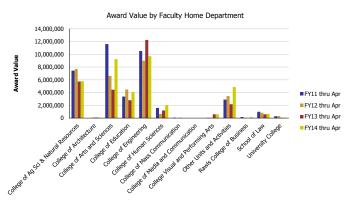

| Number of Awards received             | FY11 thru Apr | FY12 thru Apr | FY13 thru Apr | FY14 thru Apr | Award Value                           | FY11 thru Apr | FY12 thru Apr | FY13 thru Apr | FY14 thru Apr |
|---------------------------------------|---------------|---------------|---------------|---------------|---------------------------------------|---------------|---------------|---------------|---------------|
| College of Ag Sci & Natural Resources | 95.16         | 93.99         | 72.31         | 70.04         | College of Ag Sci & Natural Resources | 7,430,095     | 7,687,813     | 5,722,464     | 5,781,223     |
| College of Architecture               |               | 1.50          | 0.50          | 0.50          | College of Architecture               |               | 92,318        | 75,929        | 57,354        |
| College of Arts and Sciences          | 81.98         | 84.16         | 59.74         | 90.07         | College of Arts and Sciences          | 11,595,739    | 6,621,836     | 4,461,770     | 9,255,270     |
| College of Education                  | 9.99          | 14.30         | 13.25         | 18.87         | College of Education                  | 3,380,971     | 4,469,551     | 2,800,721     | 4,100,503     |
| College of Engineering                | 106.79        | 90.20         | 104.91        | 112.41        | College of Engineering                | 10,514,324    | 8,983,340     | 12,254,318    | 9,691,186     |
| College of Human Sciences             | 21.20         | 27.30         | 12.52         | 19.94         | College of Human Sciences             | 1,593,317     | 663,134       | 1,185,572     | 2,049,619     |
| College of Mass Communication         | 1.75          |               | 3.00          |               | College of Mass Communication         | 55,769        |               | 36,700        |               |
| College of Media and Communication    |               |               |               | 1.00          | College of Media and Communication    |               |               |               | 12,500        |
| College Visual and Performing Arts    | 2.00          | 2.00          | 2.17          | 0.34          | College Visual and Performing Arts    | 30,500        | 40,000        | 594,844       | 595,015       |
| Other Units and Activities            | 29.02         | 32.55         | 24.25         | 29.63         | Other Units and Activities            | 2,909,107     | 3,460,997     | 2,175,286     | 4,852,524     |
| Rawls College of Business             | 2.96          | 2.00          |               | 3.85          | Rawls College of Business             | 169,799       | 67,052        |               | 143,507       |
| School of Law                         | 8.25          | 7.00          | 4.00          | 3.00          | School of Law                         | 990,765       | 846,095       | 600,920       | 655,233       |
| University College                    | 0.90          | 3.00          | 0.35          | 1.35          | University College                    | 300,184       | 308,005       | 45,674        | 61,009        |
| Total                                 | 360           | 358           | 297           | 351           | Total                                 | 38,970,570    | 33,240,141    | 29,954,196    | 37,254,943    |