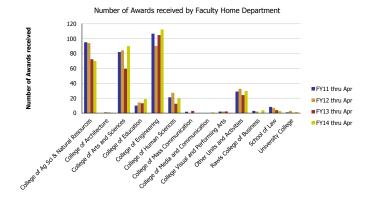

| Number of Awards received             | FY11 thru Apr | FY12 thru Apr | FY13 thru Apr | FY14 thru Apr | Award Value                           | FY11 thru Apr | FY12 thru Apr | FY13 thru Apr | FY14 thru Apr |
|---------------------------------------|---------------|---------------|---------------|---------------|---------------------------------------|---------------|---------------|---------------|---------------|
| College of Ag Sci & Natural Resources | 95.16         | 93.99         | 72.31         | 70.04         | College of Ag Sci & Natural Resources | 7,430,095     | 7,687,813     | 5,722,464     | 5,781,223     |
| College of Architecture               |               | 1.50          | 0.50          | 0.50          | College of Architecture               |               | 92,318        | 75,929        | 57,354        |
| College of Arts and Sciences          | 81.98         | 84.16         | 59.74         | 90.07         | College of Arts and Sciences          | 11,595,739    | 6,621,836     | 4,461,770     | 9,255,270     |
| College of Education                  | 9.99          | 14.30         | 13.25         | 18.87         | College of Education                  | 3,380,971     | 4,469,551     | 2,800,721     | 4,100,503     |
| College of Engineering                | 106.79        | 90.20         | 104.91        | 112.41        | College of Engineering                | 10,514,324    | 8,983,340     | 12,254,318    | 9,691,186     |
| College of Human Sciences             | 21.20         | 27.30         | 12.52         | 19.94         | College of Human Sciences             | 1,593,317     | 663,134       | 1,185,572     | 2,049,619     |
| College of Mass Communication         | 1.75          |               | 3.00          |               | College of Mass Communication         | 55,769        |               | 36,700        |               |
| College of Media and Communication    |               |               |               | 1.00          | College of Media and Communication    |               |               |               | 12,500        |
| College Visual and Performing Arts    | 2.00          | 2.00          | 2.17          | 0.34          | College Visual and Performing Arts    | 30,500        | 40,000        | 594,844       | 595,015       |
| Other Units and Activities            | 29.02         | 32.55         | 24.25         | 29.63         | Other Units and Activities            | 2,909,107     | 3,460,997     | 2,175,286     | 4,852,524     |
| Rawls College of Business             | 2.96          | 2.00          |               | 3.85          | Rawls College of Business             | 169,799       | 67,052        |               | 143,507       |
| School of Law                         | 8.25          | 7.00          | 4.00          | 3.00          | School of Law                         | 990,765       | 846,095       | 600,920       | 655,233       |
| University College                    | 0.90          | 3.00          | 0.35          | 1.35          | University College                    | 300,184       | 308,005       | 45,674        | 61,009        |
| Total                                 | 360           | 358           | 297           | 351           | Total                                 | 38,970,570    | 33,240,141    | 29,954,196    | 37,254,943    |