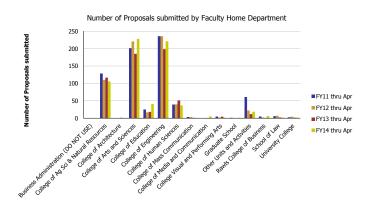

## Research Metrics through April FY14 (by Faculty Home Department)

| Number of Proposals submitted         | FY11 thru Apr | FY12 thru Apr   | FY13 thru Apr   | FY14 thru Apr | Proposal Value                        | FY11 thru Apr       | FY12 thru Apr  | FY13 thru Apr        | FY14 thru Apr |
|---------------------------------------|---------------|-----------------|-----------------|---------------|---------------------------------------|---------------------|----------------|----------------------|---------------|
|                                       | FTTT uliu Api | r i iz uliu Api | r i i a uiu Api |               | 1                                     | F I I I I II II Api | F112 tillt Api | F I I 3 till til Api |               |
| Business Administration (DO NOT USE)  |               |                 |                 | 0.08          | Business Administration (DO NOT USE)  |                     |                |                      | 48,000        |
| College of Ag Sci & Natural Resources | 128.53        | 110.09          | 116.52          | 105.43        | College of Ag Sci & Natural Resources | 42,299,978          | 20,077,088     | 23,529,197           | 19,084,386    |
| College of Architecture               |               |                 | 1.00            |               | College of Architecture               |                     |                | 13,694               |               |
| College of Arts and Sciences          | 201.07        | 220.65          | 185.01          | 227.79        | College of Arts and Sciences          | 54,404,121          | 65,911,981     | 65,111,273           | 81,583,756    |
| College of Education                  | 25.14         | 16.98           | 18.04           | 40.61         | College of Education                  | 11,773,397          | 6,147,372      | 8,187,514            | 17,957,164    |
| College of Engineering                | 235.95        | 235.81          | 198.53          | 220.90        | College of Engineering                | 82,952,449          | 77,364,333     | 76,473,166           | 173,309,455   |
| College of Human Sciences             | 39.40         | 39.58           | 51.32           | 36.72         | College of Human Sciences             | 6,116,295           | 4,084,310      | 14,551,197           | 10,161,031    |
| College of Mass Communication         | 3.67          | 3.65            | 1.33            | 0.60          | College of Mass Communication         | 1,593,223           | 1,109,679      | 28,250               | 40,996        |
| College of Media and Communication    |               |                 | 0.67            | 4.80          | College of Media and Communication    |                     |                | 16,750               | 484,114       |
| College Visual and Performing Arts    | 5.00          | 2.00            | 4.50            | 1.00          | College Visual and Performing Arts    | 445,389             | 40,000         | 89,997               | 6,000         |
| Graduate School                       | 1.00          |                 |                 | 1.00          | Graduate School                       | 100,000             |                |                      | 215,029       |
| Other Units and Activities            | 61.07         | 22.43           | 11.88           | 18.79         | Other Units and Activities            | 14,276,654          | 5,891,535      | 2,803,957            | 7,279,444     |
| Rawls College of Business             | 4.68          | 2.30            | 0.52            | 6.03          | Rawls College of Business             | 789,192             | 1,324,776      | 677,454              | 680,079       |
| School of Law                         | 5.73          | 7.10            | 2.00            | 2.00          | School of Law                         | 8,997,140           | 1,157,281      | 572,000              | 631,433       |
| University College                    | 2.76          | 4.41            | 1.68            | 2.25          | University College                    | 710,425             | 605,062        | 505,633              | 224,500       |
| Total                                 | 714           | 665             | 593             | 668           | Total                                 | 224,458,262         | 183,713,416    | 192,560,081          | 311,705,386   |