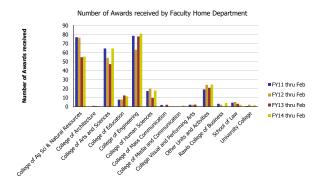

| Number of Awards received             | FY11 thru Feb | FY12 thru Feb | FY13 thru Feb | FY14 thru Feb | Award Value                           | FY11 thru Feb | FY12 thru Feb | FY13 thru Feb | FY14 thru Feb |
|---------------------------------------|---------------|---------------|---------------|---------------|---------------------------------------|---------------|---------------|---------------|---------------|
| College of Ag Sci & Natural Resources | 76.89         | 76.34         | 54.71         | 55.33         | College of Ag Sci & Natural Resources | 6,016,994     | 6,565,224     | 4,947,182     | 5,152,674     |
| College of Architecture               |               | 1.00          | 0.50          | 0.50          | College of Architecture               |               | 69,068        | 75,929        | 57,354        |
| College of Arts and Sciences          | 64.31         | 54.01         | 47.04         | 64.32         | College of Arts and Sciences          | 8,661,708     | 4,641,935     | 3,406,625     | 6,942,687     |
| College of Education                  | 7.59          | 7.90          | 12.25         | 11.45         | College of Education                  | 2,181,780     | 1,606,330     | 2,790,721     | 1,108,197     |
| College of Engineering                | 78.46         | 62.95         | 77.71         | 80.92         | College of Engineering                | 8,794,625     | 6,769,709     | 10,926,998    | 7,143,063     |
| College of Human Sciences             | 17.27         | 19.80         | 9.52          | 17.82         | College of Human Sciences             | 1,440,026     | 592,473       | 1,099,123     | 1,610,092     |
| College of Mass Communication         | 1.75          |               | 2.00          |               | College of Mass Communication         | 55,769        |               | 32,500        |               |
| College of Media and Communication    |               |               |               | 1.00          | College of Media and Communication    |               |               |               | 12,500        |
| College Visual and Performing Arts    | 2.00          | 2.00          | 2.17          | 0.17          | College Visual and Performing Arts    | 30,500        | 40,000        | 594,844       | 79,466        |
| Other Units and Activities            | 19.02         | 24.00         | 20.85         | 24.29         | Other Units and Activities            | 1,559,616     | 2,501,866     | 1,940,729     | 4,253,961     |
| Rawls College of Business             | 2.96          | 2.00          |               | 3.85          | Rawls College of Business             | 169,799       | 67,052        |               | 143,507       |
| School of Law                         | 4.25          | 5.00          | 3.00          | 2.00          | School of Law                         | 873,398       | 720,996       | 562,920       | 631,433       |
| University College                    | 0.50          | 2.00          | 0.25          | 1.35          | University College                    | 135,000       | 3,380         | 35,789        | 61,009        |
| Total                                 | 275           | 257           | 230           | 263           | Total                                 | 29,919,215    | 23,578,033    | 26,413,358    | 27,195,944    |