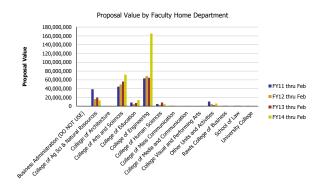

## Research Metrics through February FY14 (by Faculty Home Department)

| Number of Proposals submitted         | FY11 thru Feb | FY12 thru Feb | FY13 thru Feb | FY14 thru Feb | Proposal Value                        | FY11 thru Feb | FY12 thru Feb | FY13 thru Feb | FY14 thru Feb |
|---------------------------------------|---------------|---------------|---------------|---------------|---------------------------------------|---------------|---------------|---------------|---------------|
| Business Administration (DO NOT USE)  |               |               |               | 0.08          | Business Administration (DO NOT USE)  |               |               |               | 48,000        |
| College of Ag Sci & Natural Resources | 84.98         | 91.52         | 90.83         | 75.37         | College of Ag Sci & Natural Resources | 38,410,552    | 16,405,203    | 19,728,095    | 12,832,955    |
| College of Architecture               |               |               | 1.00          |               | College of Architecture               |               |               | 13,694        |               |
| College of Arts and Sciences          | 168.11        | 182.03        | 154.73        | 191.83        | College of Arts and Sciences          | 44,500,908    | 49,365,748    | 55,889,093    | 71,743,935    |
| College of Education                  | 18.14         | 13.55         | 15.53         | 28.11         | College of Education                  | 8,324,378     | 4,963,022     | 7,179,187     | 13,581,856    |
| College of Engineering                | 177.83        | 181.27        | 159.33        | 195.39        | College of Engineering                | 63,206,530    | 68,286,711    | 64,807,767    | 165,133,145   |
| College of Human Sciences             | 26.32         | 23.33         | 35.82         | 29.83         | College of Human Sciences             | 5,135,460     | 2,732,932     | 8,198,044     | 4,653,983     |
| College of Mass Communication         | 3.60          | 2.65          | 1.33          | 0.50          | College of Mass Communication         | 638,641       | 979,131       | 28,250        | 2,006         |
| College of Media and Communication    |               |               | 0.67          | 4.50          | College of Media and Communication    |               |               | 16,750        | 367,144       |
| College Visual and Performing Arts    | 3.00          | 2.00          | 4.00          | 1.00          | College Visual and Performing Arts    | 105,500       | 40,000        | 80,000        | 6,000         |
| Other Units and Activities            | 32.58         | 17.85         | 8.81          | 15.59         | Other Units and Activities            | 10,539,624    | 5,027,946     | 2,193,573     | 6,251,779     |
| Rawls College of Business             | 3.03          | 1.30          | 0.52          | 4.70          | Rawls College of Business             | 285,169       | 1,074,776     | 677,454       | 288,862       |
| School of Law                         | 3.25          | 6.00          | 2.00          | 2.00          | School of Law                         | 745,251       | 1,052,284     | 572,000       | 631,433       |
| University College                    | 2.16          | 2.50          | 0.43          | 2.10          | University College                    | 546,590       | 15,455        | 75,867        | 74,532        |
| Total                                 | 523           | 524           | 475           | 551           | Total                                 | 172,438,604   | 149,943,208   | 159,459,773   | 275,615,630   |