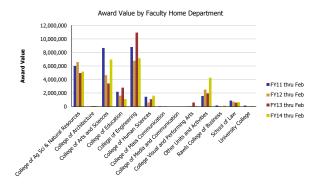

| Number of Awards received             | FY11 thru Feb | FY12 thru Feb | FY13 thru Feb | FY14 thru Feb | Award Value                           | FY11 thru Feb | FY12 thru Feb | FY13 thru Feb | FY14 thru Feb |
|---------------------------------------|---------------|---------------|---------------|---------------|---------------------------------------|---------------|---------------|---------------|---------------|
| College of Ag Sci & Natural Resources | 76.89         | 76.34         | 54.71         | 55.33         | College of Ag Sci & Natural Resources | 6,016,994     | 6,565,224     | 4,947,182     | 5,152,674     |
| College of Architecture               |               | 1.00          | 0.50          | 0.50          | College of Architecture               |               | 69,068        | 75,929        | 57,354        |
| College of Arts and Sciences          | 64.31         | 54.01         | 47.04         | 64.32         | College of Arts and Sciences          | 8,661,708     | 4,641,935     | 3,406,625     | 6,942,687     |
| College of Education                  | 7.59          | 7.90          | 12.25         | 11.45         | College of Education                  | 2,181,780     | 1,606,330     | 2,790,721     | 1,108,197     |
| College of Engineering                | 78.46         | 62.95         | 77.71         | 80.92         | College of Engineering                | 8,794,625     | 6,769,709     | 10,926,998    | 7,143,063     |
| College of Human Sciences             | 17.27         | 19.80         | 9.52          | 17.82         | College of Human Sciences             | 1,440,026     | 592,473       | 1,099,123     | 1,610,092     |
| College of Mass Communication         | 1.75          |               | 2.00          |               | College of Mass Communication         | 55,769        |               | 32,500        |               |
| College of Media and Communication    |               |               |               | 1.00          | College of Media and Communication    |               |               |               | 12,500        |
| College Visual and Performing Arts    | 2.00          | 2.00          | 2.17          | 0.17          | College Visual and Performing Arts    | 30,500        | 40,000        | 594,844       | 79,466        |
| Other Units and Activities            | 19.02         | 24.00         | 20.85         | 24.29         | Other Units and Activities            | 1,559,616     | 2,501,866     | 1,940,729     | 4,253,961     |
| Rawls College of Business             | 2.96          | 2.00          |               | 3.85          | Rawls College of Business             | 169,799       | 67,052        |               | 143,507       |
| School of Law                         | 4.25          | 5.00          | 3.00          | 2.00          | School of Law                         | 873,398       | 720,996       | 562,920       | 631,433       |
| University College                    | 0.50          | 2.00          | 0.25          | 1.35          | University College                    | 135,000       | 3,380         | 35,789        | 61,009        |
| Total                                 | 275           | 257           | 230           | 263           | Total                                 | 29,919,215    | 23,578,033    | 26,413,358    | 27,195,944    |