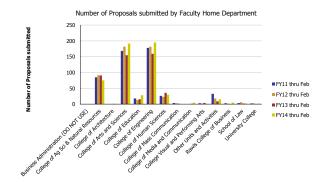

## Research Metrics through February FY14 (by Faculty Home Department)

| Number of Proposals submitted         | FY11 thru Feb | FY12 thru Feb | FY13 thru Feb | FY14 thru Feb | Proposal Value                        | FY11 thru Feb | FY12 thru Feb | FY13 thru Feb | FY14 thru Feb |
|---------------------------------------|---------------|---------------|---------------|---------------|---------------------------------------|---------------|---------------|---------------|---------------|
| Business Administration (DO NOT USE)  |               |               |               | 0.08          | Business Administration (DO NOT USE)  |               |               |               | 48,000        |
| College of Ag Sci & Natural Resources | 84.98         | 91.52         | 90.83         | 75.37         | College of Ag Sci & Natural Resources | 38,410,552    | 16,405,203    | 19,728,095    | 12,832,955    |
| College of Architecture               |               |               | 1.00          |               | College of Architecture               |               |               | 13,694        |               |
| College of Arts and Sciences          | 168.11        | 182.03        | 154.73        | 191.83        | College of Arts and Sciences          | 44,500,908    | 49,365,748    | 55,889,093    | 71,743,935    |
| College of Education                  | 18.14         | 13.55         | 15.53         | 28.11         | College of Education                  | 8,324,378     | 4,963,022     | 7,179,187     | 13,581,856    |
| College of Engineering                | 177.83        | 181.27        | 159.33        | 195.39        | College of Engineering                | 63,206,530    | 68,286,711    | 64,807,767    | 165,133,145   |
| College of Human Sciences             | 26.32         | 23.33         | 35.82         | 29.83         | College of Human Sciences             | 5,135,460     | 2,732,932     | 8,198,044     | 4,653,983     |
| College of Mass Communication         | 3.60          | 2.65          | 1.33          | 0.50          | College of Mass Communication         | 638,641       | 979,131       | 28,250        | 2,006         |
| College of Media and Communication    |               |               | 0.67          | 4.50          | College of Media and Communication    |               |               | 16,750        | 367,144       |
| College Visual and Performing Arts    | 3.00          | 2.00          | 4.00          | 1.00          | College Visual and Performing Arts    | 105,500       | 40,000        | 80,000        | 6,000         |
| Other Units and Activities            | 32.58         | 17.85         | 8.81          | 15.59         | Other Units and Activities            | 10,539,624    | 5,027,946     | 2,193,573     | 6,251,779     |
| Rawls College of Business             | 3.03          | 1.30          | 0.52          | 4.70          | Rawls College of Business             | 285,169       | 1,074,776     | 677,454       | 288,862       |
| School of Law                         | 3.25          | 6.00          | 2.00          | 2.00          | School of Law                         | 745,251       | 1,052,284     | 572,000       | 631,433       |
| University College                    | 2.16          | 2.50          | 0.43          | 2.10          | University College                    | 546,590       | 15,455        | 75,867        | 74,532        |
| Total                                 | 523           | 524           | 475           | 551           | Total                                 | 172,438,604   | 149,943,208   | 159,459,773   | 275,615,630   |