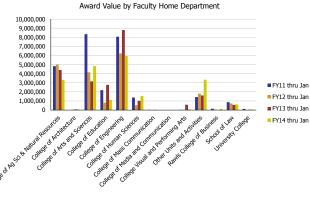

| Number of Awards received             | FY11 thru Jan | FY12 thru Jan | FY13 thru Jan | FY14 thru Jan | Award Value                           | FY11 thru Jan | FY12 thru Jan | FY13 thru Jan | FY14 thru Jan |
|---------------------------------------|---------------|---------------|---------------|---------------|---------------------------------------|---------------|---------------|---------------|---------------|
| College of Ag Sci & Natural Resources | 66.14         | 61.84         | 47.35         | 50.21         | College of Ag Sci & Natural Resources | 4,822,399     | 5,027,571     | 4,401,825     | 3,308,395     |
| College of Architecture               |               | 1.00          | 0.50          | 0.50          | College of Architecture               |               | 69,068        | 75,929        | 57,354        |
| College of Arts and Sciences          | 57.31         | 43.76         | 44.04         | 55.07         | College of Arts and Sciences          | 8,340,532     | 4,159,154     | 3,161,625     | 4,821,302     |
| College of Education                  | 7.59          | 3.90          | 11.15         | 11.45         | College of Education                  | 2,181,780     | 824,569       | 2,773,050     | 1,108,197     |
| College of Engineering                | 69.78         | 57.70         | 66.07         | 69.04         | College of Engineering                | 8,058,741     | 6,228,222     | 8,799,804     | 5,955,251     |
| College of Human Sciences             | 15.27         | 17.80         | 8.52          | 16.82         | College of Human Sciences             | 1,382,531     | 528,885       | 1,010,107     | 1,550,092     |
| College of Mass Communication         | 1.00          |               | 2.00          |               | College of Mass Communication         | 20,144        |               | 32,500        |               |
| College of Media and Communication    |               |               |               | 1.00          | College of Media and Communication    |               |               |               | 12,500        |
| College Visual and Performing Arts    | 2.00          | 1.00          | 2.17          | 0.17          | College Visual and Performing Arts    | 30,500        | 30,000        | 594,844       | 79,466        |
| Other Units and Activities            | 15.86         | 18.00         | 14.95         | 17.54         | Other Units and Activities            | 1,439,530     | 1,795,929     | 1,613,979     | 3,333,121     |
| Rawls College of Business             | 2.30          | 2.00          |               | 2.85          | Rawls College of Business             | 142,901       | 67,052        |               | 136,237       |
| School of Law                         | 4.25          | 5.00          | 3.00          | 2.00          | School of Law                         | 873,398       | 720,996       | 562,920       | 631,433       |
| University College                    | 0.50          | 1.00          | 0.25          | 1.35          | University College                    | 135,000       | 1,800         | 35,789        | 61,009        |
| Total                                 | 242           | 213           | 200           | 228           | Total                                 | 27,427,456    | 19,453,247    | 23,062,371    | 21,054,358    |