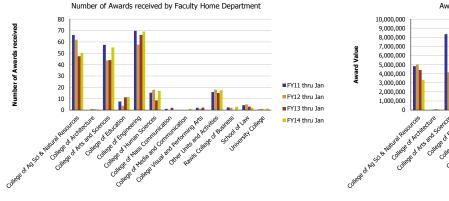

| Number of Awards received             | FY11 thru Jan | FY12 thru Jan | FY13 thru Jan | FY14 thru Jan | Award Value                           | FY11 thru Jan | FY12 thru Jan | FY13 thru Jan | FY14 thru Jan |
|---------------------------------------|---------------|---------------|---------------|---------------|---------------------------------------|---------------|---------------|---------------|---------------|
| College of Ag Sci & Natural Resources | 66.14         | 61.84         | 47.35         | 50.21         | College of Ag Sci & Natural Resources | 4,822,399     | 5,027,571     | 4,401,825     | 3,308,395     |
| College of Architecture               |               | 1.00          | 0.50          | 0.50          | College of Architecture               |               | 69,068        | 75,929        | 57,354        |
| College of Arts and Sciences          | 57.31         | 43.76         | 44.04         | 55.07         | College of Arts and Sciences          | 8,340,532     | 4,159,154     | 3,161,625     | 4,821,302     |
| College of Education                  | 7.59          | 3.90          | 11.15         | 11.45         | College of Education                  | 2,181,780     | 824,569       | 2,773,050     | 1,108,197     |
| College of Engineering                | 69.78         | 57.70         | 66.07         | 69.04         | College of Engineering                | 8,058,741     | 6,228,222     | 8,799,804     | 5,955,251     |
| College of Human Sciences             | 15.27         | 17.80         | 8.52          | 16.82         | College of Human Sciences             | 1,382,531     | 528,885       | 1,010,107     | 1,550,092     |
| College of Mass Communication         | 1.00          |               | 2.00          |               | College of Mass Communication         | 20,144        |               | 32,500        |               |
| College of Media and Communication    |               |               |               | 1.00          | College of Media and Communication    |               |               |               | 12,500        |
| College Visual and Performing Arts    | 2.00          | 1.00          | 2.17          | 0.17          | College Visual and Performing Arts    | 30,500        | 30,000        | 594,844       | 79,466        |
| Other Units and Activities            | 15.86         | 18.00         | 14.95         | 17.54         | Other Units and Activities            | 1,439,530     | 1,795,929     | 1,613,979     | 3,333,121     |
| Rawls College of Business             | 2.30          | 2.00          |               | 2.85          | Rawls College of Business             | 142,901       | 67,052        |               | 136,237       |
| School of Law                         | 4.25          | 5.00          | 3.00          | 2.00          | School of Law                         | 873,398       | 720,996       | 562,920       | 631,433       |
| University College                    | 0.50          | 1.00          | 0.25          | 1.35          | University College                    | 135,000       | 1,800         | 35,789        | 61,009        |
| Total                                 | 242           | 213           | 200           | 228           | Total                                 | 27,427,456    | 19,453,247    | 23,062,371    | 21,054,358    |