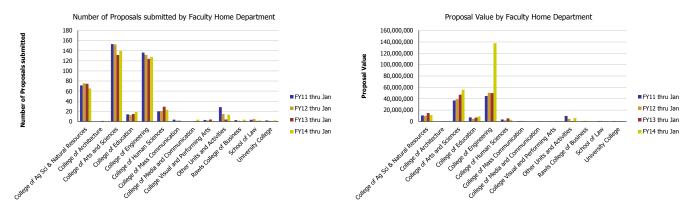

## Research Metrics through January FY14 (by Faculty Home Department)

| Number of Proposals submitted         | FY11 thru Jan | FY12 thru Jan | FY13 thru Jan | FY14 thru Jan | Proposal Value                        | FY11 thru Jan | FY12 thru Jan | FY13 thru Jan | FY14 thru Jan |
|---------------------------------------|---------------|---------------|---------------|---------------|---------------------------------------|---------------|---------------|---------------|---------------|
| College of Ag Sci & Natural Resources | 71.48         | 75.52         | 74.61         | 65.32         | College of Ag Sci & Natural Resources | 10,491,773    | 10,075,889    | 14,628,055    | 11,023,024    |
| College of Architecture               |               |               | 1.00          |               | College of Architecture               |               |               | 13,694        |               |
| College of Arts and Sciences          | 153.13        | 152.60        | 131.63        | 140.00        | College of Arts and Sciences          | 37,075,345    | 39,159,915    | 47,143,760    | 55,872,562    |
| College of Education                  | 14.18         | 12.40         | 14.80         | 18.92         | College of Education                  | 7,003,827     | 4,547,035     | 6,846,765     | 8,710,495     |
| College of Engineering                | 136.27        | 131.78        | 123.98        | 127.59        | College of Engineering                | 44,829,382    | 50,290,801    | 49,802,544    | 137,652,846   |
| College of Human Sciences             | 19.97         | 20.60         | 29.15         | 22.98         | College of Human Sciences             | 3,424,697     | 2,131,224     | 5,572,061     | 2,794,734     |
| College of Mass Communication         | 3.60          | 1.65          | 1.33          | 0.50          | College of Mass Communication         | 638,641       | 964,431       | 28,250        | 2,006         |
| College of Media and Communication    |               |               | 0.67          | 3.50          | College of Media and Communication    |               |               | 16,750        | 82,116        |
| College Visual and Performing Arts    | 3.00          | 2.00          | 4.00          | 1.00          | College Visual and Performing Arts    | 105,500       | 40,000        | 80,000        | 6,000         |
| Other Units and Activities            | 28.33         | 14.65         | 4.00          | 13.49         | Other Units and Activities            | 9,680,126     | 4,663,802     | 762,097       | 6,021,976     |
| Rawls College of Business             | 2.63          | 1.30          | 0.40          | 3.70          | Rawls College of Business             | 137,277       | 1,074,776     | 317,482       | 281,512       |
| School of Law                         | 3.25          | 5.00          | 1.00          | 2.00          | School of Law                         | 745,251       | 1,001,163     | 472,000       | 631,433       |
| University College                    | 2.16          | 1.50          | 0.43          | 2.00          | University College                    | 546,590       | 13,875        | 75,867        | 49,998        |
| Total                                 | 438           | 419           | 387           | 401           | Total                                 | 114,678,409   | 113,962,911   | 125,759,325   | 223,128,701   |