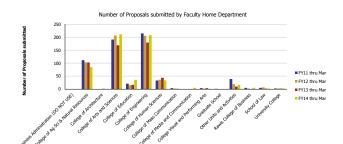

## Research Metrics through March FY14 (by Faculty Home Department)

| Number of Proposals submitted         | FY11 thru Mar | FY12 thru Mar | FY13 thru Mar | FY14 thru Mar | Proposal Value                        | FY11 thru Mar | FY12 thru Mar | FY13 thru Mar | FY14 thru Mar |
|---------------------------------------|---------------|---------------|---------------|---------------|---------------------------------------|---------------|---------------|---------------|---------------|
| Business Administration (DO NOT USE)  |               |               |               | 0.08          | Business Administration (DO NOT USE)  |               |               |               | 48,000        |
| College of Ag Sci & Natural Resources | 111.43        | 103.27        | 102.83        | 84.88         | College of Ag Sci & Natural Resources | 40,708,813    | 19,070,380    | 20,866,016    | 14,241,339    |
| College of Architecture               |               |               | 1.00          |               | College of Architecture               |               |               | 13,694        |               |
| College of Arts and Sciences          | 191.09        | 206.42        | 169.03        | 210.84        | College of Arts and Sciences          | 53,662,486    | 63,596,926    | 61,863,583    | 74,831,498    |
| College of Education                  | 20.81         | 14.55         | 16.38         | 35.61         | College of Education                  | 11,138,373    | 5,229,039     | 8,134,595     | 16,644,337    |
| College of Engineering                | 214.51        | 205.55        | 179.33        | 208.10        | College of Engineering                | 76,605,177    | 73,282,568    | 70,143,407    | 169,080,360   |
| College of Human Sciences             | 33.12         | 36.58         | 43.52         | 34.22         | College of Human Sciences             | 5,612,057     | 3,940,916     | 10,494,614    | 9,657,861     |
| College of Mass Communication         | 3.67          | 2.65          | 1.33          | 0.60          | College of Mass Communication         | 1,593,223     | 979,131       | 28,250        | 40,996        |
| College of Media and Communication    |               |               | 0.67          | 4.80          | College of Media and Communication    |               |               | 16,750        | 484,114       |
| College Visual and Performing Arts    | 4.00          | 2.00          | 4.00          | 1.00          | College Visual and Performing Arts    | 423,020       | 40,000        | 80,000        | 6,000         |
| Graduate School                       | 1.00          |               |               |               | Graduate School                       | 100,000       |               |               |               |
| Other Units and Activities            | 39.10         | 19.18         | 9.81          | 16.59         | Other Units and Activities            | 12,796,894    | 5,040,207     | 2,313,573     | 6,681,915     |
| Rawls College of Business             | 4.68          | 2.30          | 0.52          | 5.03          | Rawls College of Business             | 789,192       | 1,324,776     | 677,454       | 672,100       |
| School of Law                         | 4.83          | 7.00          | 2.00          | 2.00          | School of Law                         | 8,704,641     | 1,127,284     | 572,000       | 631,433       |
| University College                    | 2.76          | 2.50          | 1.58          | 2.25          | University College                    | 710,425       | 15,455        | 475,527       | 224,500       |
| Total                                 | 631           | 602           | 532           | 606           | Total                                 | 212,844,301   | 173,646,682   | 175,679,463   | 293,244,452   |