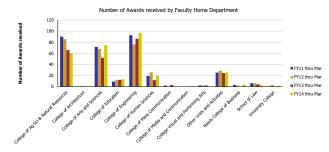

| Number of Awards received             | FY11 thru Mar | FY12 thru Mar | FY13 thru Mar | FY14 thru Mar | Award Value                           | FY11 thru Mar | FY12 thru Mar | FY13 thru Mar | FY14 thru Mar |
|---------------------------------------|---------------|---------------|---------------|---------------|---------------------------------------|---------------|---------------|---------------|---------------|
| College of Ag Sci & Natural Resources | 89.96         | 85.54         | 65.71         | 60.20         | College of Ag Sci & Natural Resources | 7,183,959     | 7,173,248     | 5,435,042     | 5,524,340     |
| College of Architecture               |               | 1.50          | 0.50          | 0.50          | College of Architecture               |               | 92,318        | 75,929        | 57,354        |
| College of Arts and Sciences          | 71.58         | 67.71         | 51.99         | 74.57         | College of Arts and Sciences          | 11,236,142    | 5,801,306     | 3,819,318     | 7,908,002     |
| College of Education                  | 8.99          | 11.60         | 12.25         | 13.45         | College of Education                  | 3,180,598     | 4,267,051     | 2,790,721     | 1,140,337     |
| College of Engineering                | 92.79         | 76.30         | 86.26         | 96.90         | College of Engineering                | 9,636,862     | 7,827,279     | 11,524,509    | 8,594,178     |
| College of Human Sciences             | 19.20         | 25.80         | 11.52         | 19.82         | College of Human Sciences             | 1,567,631     | 644,129       | 1,141,572     | 1,685,702     |
| College of Mass Communication         | 1.75          |               | 3.00          |               | College of Mass Communication         | 55,769        |               | 36,700        |               |
| College of Media and Communication    |               |               |               | 1.00          | College of Media and Communication    |               |               |               | 12,500        |
| College Visual and Performing Arts    | 2.00          | 2.00          | 2.17          | 0.17          | College Visual and Performing Arts    | 30,500        | 40,000        | 594,844       | 79,466        |
| Other Units and Activities            | 25.02         | 28.55         | 24.25         | 25.19         | Other Units and Activities            | 2,398,444     | 2,916,955     | 2,175,286     | 4,325,961     |
| Rawls College of Business             | 2.96          | 2.00          |               | 3.85          | Rawls College of Business             | 169,799       | 67,052        |               | 143,507       |
| School of Law                         | 6.25          | 6.00          | 4.00          | 3.00          | School of Law                         | 934,298       | 795,996       | 600,920       | 655,233       |
| University College                    | 0.50          | 3.00          | 0.35          | 1.35          | University College                    | 135,000       | 308,005       | 45,674        | 61,009        |
| Total                                 | 321           | 310           | 262           | 300           | Total                                 | 36,529,002    | 29,933,339    | 28,240,512    | 30,187,588    |