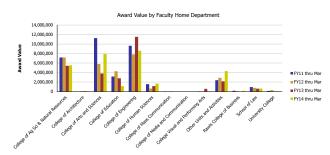

| Number of Awards received             | FY11 thru Mar | FY12 thru Mar | FY13 thru Mar | FY14 thru Mar | Award Value                           | FY11 thru Mar | FY12 thru Mar | FY13 thru Mar | FY14 thru Mar |
|---------------------------------------|---------------|---------------|---------------|---------------|---------------------------------------|---------------|---------------|---------------|---------------|
| College of Ag Sci & Natural Resources | 89.96         | 85.54         | 65.71         | 60.20         | College of Ag Sci & Natural Resources | 7,183,959     | 7,173,248     | 5,435,042     | 5,524,340     |
| College of Architecture               |               | 1.50          | 0.50          | 0.50          | College of Architecture               |               | 92,318        | 75,929        | 57,354        |
| College of Arts and Sciences          | 71.58         | 67.71         | 51.99         | 74.57         | College of Arts and Sciences          | 11,236,142    | 5,801,306     | 3,819,318     | 7,908,002     |
| College of Education                  | 8.99          | 11.60         | 12.25         | 13.45         | College of Education                  | 3,180,598     | 4,267,051     | 2,790,721     | 1,140,337     |
| College of Engineering                | 92.79         | 76.30         | 86.26         | 96.90         | College of Engineering                | 9,636,862     | 7,827,279     | 11,524,509    | 8,594,178     |
| College of Human Sciences             | 19.20         | 25.80         | 11.52         | 19.82         | College of Human Sciences             | 1,567,631     | 644,129       | 1,141,572     | 1,685,702     |
| College of Mass Communication         | 1.75          |               | 3.00          |               | College of Mass Communication         | 55,769        |               | 36,700        |               |
| College of Media and Communication    |               |               |               | 1.00          | College of Media and Communication    |               |               |               | 12,500        |
| College Visual and Performing Arts    | 2.00          | 2.00          | 2.17          | 0.17          | College Visual and Performing Arts    | 30,500        | 40,000        | 594,844       | 79,466        |
| Other Units and Activities            | 25.02         | 28.55         | 24.25         | 25.19         | Other Units and Activities            | 2,398,444     | 2,916,955     | 2,175,286     | 4,325,961     |
| Rawls College of Business             | 2.96          | 2.00          |               | 3.85          | Rawls College of Business             | 169,799       | 67,052        |               | 143,507       |
| School of Law                         | 6.25          | 6.00          | 4.00          | 3.00          | School of Law                         | 934,298       | 795,996       | 600,920       | 655,233       |
| University College                    | 0.50          | 3.00          | 0.35          | 1.35          | University College                    | 135,000       | 308,005       | 45,674        | 61,009        |
| Total                                 | 321           | 310           | 262           | 300           | Total                                 | 36,529,002    | 29,933,339    | 28,240,512    | 30,187,588    |