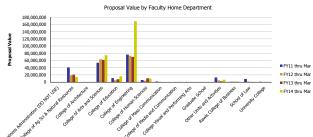

## Research Metrics through March FY14 (by Faculty Home Department)

| Number of Proposals submitted         | FY11 thru Mar | FY12 thru Mar | FY13 thru Mar | FY14 thru Mar | Proposal Value                        | FY11 thru Mar | FY12 thru Mar | FY13 thru Mar | FY14 thru Mar |
|---------------------------------------|---------------|---------------|---------------|---------------|---------------------------------------|---------------|---------------|---------------|---------------|
| Business Administration (DO NOT USE)  |               |               |               | 0.08          | Business Administration (DO NOT USE)  |               |               |               | 48,000        |
| College of Ag Sci & Natural Resources | 111.43        | 103.27        | 102.83        | 84.88         | College of Ag Sci & Natural Resources | 40,708,813    | 19,070,380    | 20,866,016    | 14,241,339    |
| College of Architecture               |               |               | 1.00          |               | College of Architecture               |               |               | 13,694        |               |
| College of Arts and Sciences          | 191.09        | 206.42        | 169.03        | 210.84        | College of Arts and Sciences          | 53,662,486    | 63,596,926    | 61,863,583    | 74,831,498    |
| College of Education                  | 20.81         | 14.55         | 16.38         | 35.61         | College of Education                  | 11,138,373    | 5,229,039     | 8,134,595     | 16,644,337    |
| College of Engineering                | 214.51        | 205.55        | 179.33        | 208.10        | College of Engineering                | 76,605,177    | 73,282,568    | 70,143,407    | 169,080,360   |
| College of Human Sciences             | 33.12         | 36.58         | 43.52         | 34.22         | College of Human Sciences             | 5,612,057     | 3,940,916     | 10,494,614    | 9,657,861     |
| College of Mass Communication         | 3.67          | 2.65          | 1.33          | 0.60          | College of Mass Communication         | 1,593,223     | 979,131       | 28,250        | 40,996        |
| College of Media and Communication    |               |               | 0.67          | 4.80          | College of Media and Communication    |               |               | 16,750        | 484,114       |
| College Visual and Performing Arts    | 4.00          | 2.00          | 4.00          | 1.00          | College Visual and Performing Arts    | 423,020       | 40,000        | 80,000        | 6,000         |
| Graduate School                       | 1.00          |               |               |               | Graduate School                       | 100,000       |               |               |               |
| Other Units and Activities            | 39.10         | 19.18         | 9.81          | 16.59         | Other Units and Activities            | 12,796,894    | 5,040,207     | 2,313,573     | 6,681,915     |
| Rawls College of Business             | 4.68          | 2.30          | 0.52          | 5.03          | Rawls College of Business             | 789,192       | 1,324,776     | 677,454       | 672,100       |
| School of Law                         | 4.83          | 7.00          | 2.00          | 2.00          | School of Law                         | 8,704,641     | 1,127,284     | 572,000       | 631,433       |
| University College                    | 2.76          | 2.50          | 1.58          | 2.25          | University College                    | 710,425       | 15,455        | 475,527       | 224,500       |
| Total                                 | 631           | 602           | 532           | 606           | Total                                 | 212,844,301   | 173,646,682   | 175,679,463   | 293,244,452   |