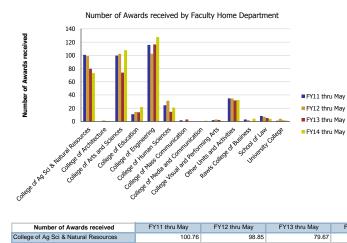

| Number of Awards received             | FY11 thru May | FY12 thru May | FY13 thru May | FY14 thru May | Award Value                           | FY11 thru May | FY12 thru May | FY13 thru May | FY14 thru May |
|---------------------------------------|---------------|---------------|---------------|---------------|---------------------------------------|---------------|---------------|---------------|---------------|
| College of Ag Sci & Natural Resources | 100.76        | 98.85         | 79.67         | 73.16         | College of Ag Sci & Natural Resources | 8,643,271     | 7,750,404     | 6,660,110     | 5,836,800     |
| College of Architecture               |               | 1.50          | 0.50          | 0.50          | College of Architecture               |               | 92,318        | 75,929        | 57,354        |
| College of Arts and Sciences          | 99.38         | 102.16        | 73.74         | 107.82        | College of Arts and Sciences          | 13,084,781    | 8,531,968     | 6,290,846     | 11,195,420    |
| College of Education                  | 10.99         | 14.30         | 13.75         | 21.87         | College of Education                  | 3,440,971     | 4,469,551     | 2,906,271     | 4,342,192     |
| College of Engineering                | 115.79        | 102.34        | 116.55        | 127.49        | College of Engineering                | 11,337,916    | 12,181,606    | 12,951,880    | 12,340,834    |
| College of Human Sciences             | 24.40         | 31.30         | 14.52         | 20.94         | College of Human Sciences             | 1,606,920     | 856,705       | 1,237,576     | 2,105,208     |
| College of Mass Communication         | 1.75          |               | 3.00          |               | College of Mass Communication         | 55,769        |               | 36,700        |               |
| College of Media and Communication    |               |               |               | 1.00          | College of Media and Communication    |               |               |               | 12,500        |
| College Visual and Performing Arts    | 2.00          | 3.00          | 2.17          | 0.34          | College Visual and Performing Arts    | 30,500        | 40,500        | 594,844       | 595,015       |
| Other Units and Activities            | 34.82         | 34.55         | 31.75         | 32.38         | Other Units and Activities            | 3,302,893     | 3,910,016     | 3,402,649     | 5,445,732     |
| Rawls College of Business             | 2.96          | 2.00          |               | 4.15          | Rawls College of Business             | 169,799       | 67,052        |               | 190,992       |
| School of Law                         | 8.25          | 7.00          | 5.00          | 4.00          | School of Law                         | 990,765       | 846,095       | 650,920       | 716,433       |
| University College                    | 0.90          | 4.00          | 1.35          | 1.35          | University College                    | 300,184       | 366,005       | 275,674       | 61,009        |
| Total                                 | 402           | 401           | 342           | 395           | Total                                 | 42,963,770    | 39,112,220    | 35,083,397    | 42,899,489    |