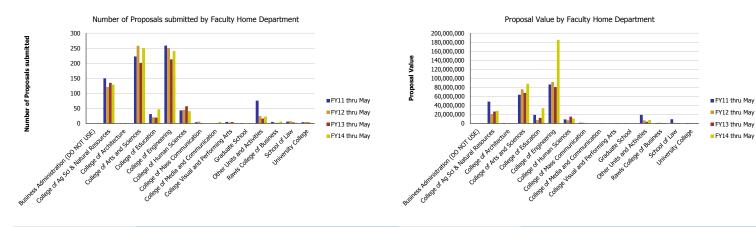

## Research Metrics through May FY14 (by Faculty Home Department)

| Number of Proposals submitted         | FY11 thru May | FY12 thru May | FY13 thru May | FY14 thru May | Proposal Value                        | FY11 thru May | FY12 thru May | FY13 thru May | FY14 thru May |
|---------------------------------------|---------------|---------------|---------------|---------------|---------------------------------------|---------------|---------------|---------------|---------------|
| Business Administration (DO NOT USE)  |               |               |               | 0.46          | Business Administration (DO NOT USE)  |               |               |               | 161,750       |
| College of Ag Sci & Natural Resources | 149.58        | 121.19        | 134.82        | 129.13        | College of Ag Sci & Natural Resources | 48,224,255    | 20,593,738    | 26,301,619    | 27,805,280    |
| College of Architecture               | 0.50          |               | 1.00          |               | College of Architecture               | 712,891       |               | 13,694        |               |
| College of Arts and Sciences          | 222.87        | 258.47        | 201.41        | 249.65        | College of Arts and Sciences          | 63,713,451    | 75,706,681    | 67,619,971    | 87,582,585    |
| College of Education                  | 31.04         | 20.48         | 19.04         | 46.81         | College of Education                  | 18,819,918    | 7,616,329     | 12,212,457    | 33,664,131    |
| College of Engineering                | 258.90        | 250.97        | 213.23        | 241.01        | College of Engineering                | 86,162,279    | 91,760,507    | 80,469,920    | 185,216,180   |
| College of Human Sciences             | 43.20         | 44.58         | 56.92         | 40.72         | College of Human Sciences             | 8,933,303     | 7,265,645     | 15,044,521    | 10,851,693    |
| College of Mass Communication         | 3.67          | 5.65          | 1.33          | 0.60          | College of Mass Communication         | 1,593,223     | 1,562,665     | 28,250        | 40,996        |
| College of Media and Communication    |               |               | 0.67          | 4.80          | College of Media and Communication    |               |               | 16,750        | 484,114       |
| College Visual and Performing Arts    | 5.00          | 3.00          | 4.50          | 1.00          | College Visual and Performing Arts    | 445,389       | 40,500        | 89,997        | 6,000         |
| Graduate School                       | 1.00          |               |               | 1.00          | Graduate School                       | 100,000       |               |               | 215,029       |
| Other Units and Activities            | 75.47         | 24.42         | 16.08         | 22.24         | Other Units and Activities            | 18,750,957    | 6,870,574     | 3,608,851     | 7,650,573     |
| Rawls College of Business             | 4.83          | 2.30          | 1.52          | 6.33          | Rawls College of Business             | 857,570       | 1,324,776     | 742,665       | 769,882       |
| School of Law                         | 5.98          | 7.10          | 3.00          | 2.00          | School of Law                         | 9,292,162     | 1,157,281     | 622,000       | 631,433       |
| University College                    | 3.96          | 4.84          | 3.48          | 2.25          | University College                    | 816,701       | 685,088       | 529,474       | 224,500       |
| Total                                 | 806           | 743           | 657           | 748           | Total                                 | 258,422,098   | 214,583,783   | 207,300,169   | 355,304,147   |