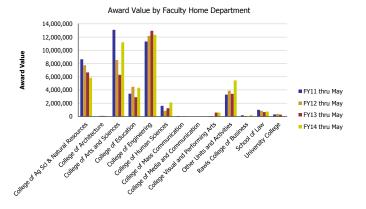

| Number of Awards received             | FY11 thru May | FY12 thru May | FY13 thru May | FY14 thru May | Award Value                           | FY11 thru May | FY12 thru May | FY13 thru May | FY14 thru May |
|---------------------------------------|---------------|---------------|---------------|---------------|---------------------------------------|---------------|---------------|---------------|---------------|
| College of Ag Sci & Natural Resources | 100.76        | 98.85         | 79.67         | 73.16         | College of Ag Sci & Natural Resources | 8,643,271     | 7,750,404     | 6,660,110     | 5,836,800     |
| College of Architecture               |               | 1.50          | 0.50          | 0.50          | College of Architecture               |               | 92,318        | 75,929        | 57,354        |
| College of Arts and Sciences          | 99.38         | 102.16        | 73.74         | 107.82        | College of Arts and Sciences          | 13,084,781    | 8,531,968     | 6,290,846     | 11,195,420    |
| College of Education                  | 10.99         | 14.30         | 13.75         | 21.87         | College of Education                  | 3,440,971     | 4,469,551     | 2,906,271     | 4,342,192     |
| College of Engineering                | 115.79        | 102.34        | 116.55        | 127.49        | College of Engineering                | 11,337,916    | 12,181,606    | 12,951,880    | 12,340,834    |
| College of Human Sciences             | 24.40         | 31.30         | 14.52         | 20.94         | College of Human Sciences             | 1,606,920     | 856,705       | 1,237,576     | 2,105,208     |
| College of Mass Communication         | 1.75          |               | 3.00          |               | College of Mass Communication         | 55,769        |               | 36,700        |               |
| College of Media and Communication    |               |               |               | 1.00          | College of Media and Communication    |               |               |               | 12,500        |
| College Visual and Performing Arts    | 2.00          | 3.00          | 2.17          | 0.34          | College Visual and Performing Arts    | 30,500        | 40,500        | 594,844       | 595,015       |
| Other Units and Activities            | 34.82         | 34.55         | 31.75         | 32.38         | Other Units and Activities            | 3,302,893     | 3,910,016     | 3,402,649     | 5,445,732     |
| Rawls College of Business             | 2.96          | 2.00          |               | 4.15          | Rawls College of Business             | 169,799       | 67,052        |               | 190,992       |
| School of Law                         | 8.25          | 7.00          | 5.00          | 4.00          | School of Law                         | 990,765       | 846,095       | 650,920       | 716,433       |
| University College                    | 0.90          | 4.00          | 1.35          | 1.35          | University College                    | 300,184       | 366,005       | 275,674       | 61,009        |
| Total                                 | 402           | 401           | 342           | 395           | Total                                 | 42,963,770    | 39,112,220    | 35,083,397    | 42,899,489    |