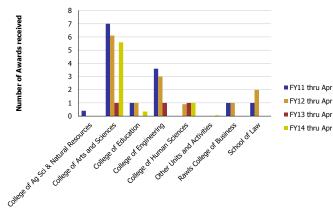

Number of Awards received from NIH by Faculty Home Department

Award Value received from NIH by Faculty Home Department

| Number of Awards received             | FY11 thru Apr | FY12 thru Apr | FY13 thru Apr | FY14 thru Apr | Award Value                           | FY11 thru Apr | FY12 thru Apr | FY13 thru Apr | FY14 thru Apr |
|---------------------------------------|---------------|---------------|---------------|---------------|---------------------------------------|---------------|---------------|---------------|---------------|
| College of Ag Sci & Natural Resources | 0.40          |               |               |               | College of Ag Sci & Natural Resources | 20,000        |               |               |               |
| College of Arts and Sciences          | 7.00          | 6.10          | 1.00          | 5.60          | College of Arts and Sciences          | 589,118       | 715,454       | 321,462       | 814,059       |
| College of Education                  | 1.00          | 1.00          |               | 0.35          | College of Education                  | 13,000        | (3,570)       |               | 65,125        |
| College of Engineering                | 3.60          | 3.00          | 1.00          |               | College of Engineering                | 379,483       | 216,077       | 2,205,000     |               |
| College of Human Sciences             |               | 0.90          | 1.00          | 1.00          | College of Human Sciences             |               | 282,566       | 37,564        | 18,878        |
| Other Units and Activities            |               |               |               | 0.05          | Other Units and Activities            |               |               |               | 9,304         |
| Rawls College of Business             | 1.00          | 1.00          |               |               | Rawls College of Business             | 25,025        | 24,776        |               |               |
| School of Law                         | 1.00          | 2.00          |               |               | School of Law                         | 45,567        | 54,651        |               |               |
| Total                                 | 14            | 14            | 3             | 7             | Total                                 | 1,072,193     | 1,289,954     | 2,564,026     | 907,365       |