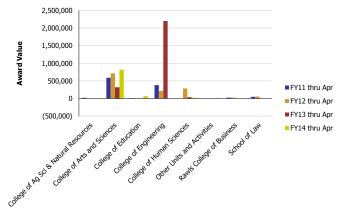

Number of Awards received from NIH by Faculty Home Department

Award Value received from NIH by Faculty Home Department

| Number of Awards received             | FY11 thru Apr | FY12 thru Apr | FY13 thru Apr | FY14 thru Apr | Award Value                           | FY11 thru Apr | FY12 thru Apr | FY13 thru Apr | FY14 thru Apr |
|---------------------------------------|---------------|---------------|---------------|---------------|---------------------------------------|---------------|---------------|---------------|---------------|
| College of Ag Sci & Natural Resources | 0.40          |               |               |               | College of Ag Sci & Natural Resources | 20,000        |               |               |               |
| College of Arts and Sciences          | 7.00          | 6.10          | 1.00          | 5.60          | College of Arts and Sciences          | 589,118       | 715,454       | 321,462       | 814,059       |
| College of Education                  | 1.00          | 1.00          |               | 0.35          | College of Education                  | 13,000        | (3,570)       |               | 65,125        |
| College of Engineering                | 3.60          | 3.00          | 1.00          |               | College of Engineering                | 379,483       | 216,077       | 2,205,000     |               |
| College of Human Sciences             |               | 0.90          | 1.00          | 1.00          | College of Human Sciences             |               | 282,566       | 37,564        | 18,878        |
| Other Units and Activities            |               |               |               | 0.05          | Other Units and Activities            |               |               |               | 9,304         |
| Rawls College of Business             | 1.00          | 1.00          |               |               | Rawls College of Business             | 25,025        | 24,776        |               |               |
| School of Law                         | 1.00          | 2.00          |               |               | School of Law                         | 45,567        | 54,651        |               |               |
| Total                                 | 14            | 14            | 3             | 7             | Total                                 | 1,072,193     | 1,289,954     | 2,564,026     | 907,365       |