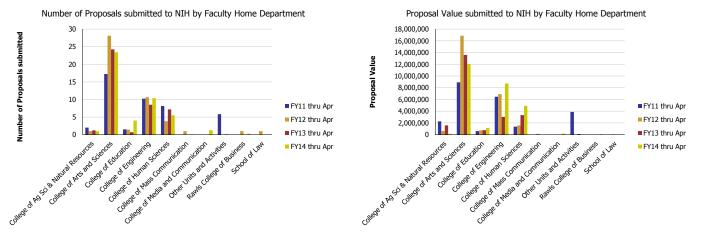

Number of Proposals submitted FY11 thru Apr FY12 thru Apr FY13 thru Apr FY14 thru Apr Proposal Value FY11 thru Apr FY12 thru Apr FY13 thru Apr FY14 thru Apr 1.00 College of Ag Sci & Natural Resources College of Ag Sci & Natural Resources 2.00 1.00 1.25 2.277.635 643,402 1.581.567 140 564 College of Arts and Sciences 17.25 28.10 24.25 23.43 College of Arts and Sciences 8,930,803 16,860,646 13,587,264 12,056,445 College of Education 4.00 College of Education 776,925 1.50 1.40 0.70 593,955 739,757 1,137,997 College of Engineering 10.25 10.65 8.50 10.37 College of Engineering 6,484,639 6,914,912 3,044,186 8,743,048 College of Human Sciences 5.50 College of Human Sciences 1.374.483 3.327.580 3.85 7.20 1.549.606 4.926.355 8.15 0.10 College of Mass Communication College of Mass Communication 1.00 130 548 38,990 College of Media and Communication 1.30 College of Media and Communication 182,081 Other Units and Activities 5.85 0.10 Other Units and Activities 3,884,837 110,989 Rawls College of Business 1.00 0.30 Rawls College of Business 24,776 91,498 School of Law 1.00 School of Law 51.121 27,316,978 42 23,546,352 22,428,512 Total 45 46 Total 26.914.767 48