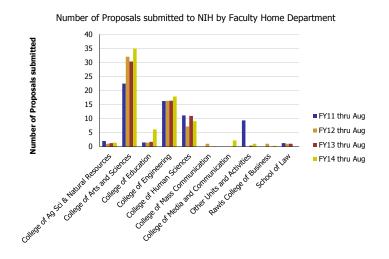

## Research Metrics through August FY14 (by Faculty Home Department) (NIH)

| Number of Proposals submitted         | FY11 thru Aug | FY12 thru Aug | FY13 thru Aug | FY14 thru Aug | Proposal Value                        | FY11 thru Aug | FY12 thru Aug | FY13 thru Aug | FY14 thru Aug |
|---------------------------------------|---------------|---------------|---------------|---------------|---------------------------------------|---------------|---------------|---------------|---------------|
|                                       | - U           | U             |               |               | ·                                     |               |               |               | 0             |
| College of Ag Sci & Natural Resources | 2.00          | 1.00          | 1.25          | 1.40          | College of Ag Sci & Natural Resources | 2,277,635     | 643,402       | 1,581,567     | 308,029       |
| College of Arts and Sciences          | 22.50         | 32.10         | 30.35         | 34.98         | College of Arts and Sciences          | 12,342,820    | 19,535,068    | 15,479,134    | 17,617,390    |
| College of Education                  | 1.50          | 1.40          | 1.70          | 6.10          | College of Education                  | 593,955       | 739,757       | 878,329       | 1,733,949     |
| College of Engineering                | 16.25         | 16.31         | 16.40         | 17.87         | College of Engineering                | 7,814,952     | 8,433,216     | 5,928,769     | 12,108,121    |
| College of Human Sciences             | 11.15         | 7.19          | 10.95         | 9.05          | College of Human Sciences             | 2,617,746     | 2,678,456     | 6,080,692     | 6,612,130     |
| College of Mass Communication         |               | 1.00          |               | 0.10          | College of Mass Communication         |               | 130,548       |               | 38,990        |
| College of Media and Communication    |               |               |               | 2.20          | College of Media and Communication    |               |               |               | 839,047       |
| Other Units and Activities            | 9.35          |               | 0.35          | 1.00          | Other Units and Activities            | 5,603,589     |               | 218,785       | 109,539       |
| Rawls College of Business             |               | 1.00          |               | 0.30          | Rawls College of Business             |               | 24,776        |               | 91,498        |
| School of Law                         | 1.25          | 1.00          | 1.00          |               | School of Law                         | 299,574       | 51,121        | 48,369        |               |
| Total                                 | 64            | 61            | 62            | 73            | Total                                 | 31,550,271    | 32,236,343    | 30,215,646    | 39,458,693    |