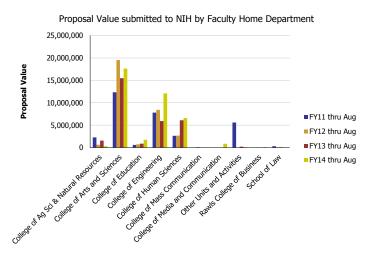

## Research Metrics through August FY14 (by Faculty Home Department) (NIH)

| Number of Proposals submitted         | FY11 thru Aug | FY12 thru Aug | FY13 thru Aug | FY14 thru Aug | Proposal Value                        | FY11 thru Aug | FY12 thru Aug | FY13 thru Aug | FY14 thru Aug |
|---------------------------------------|---------------|---------------|---------------|---------------|---------------------------------------|---------------|---------------|---------------|---------------|
|                                       | - U           | U             |               |               | ·                                     |               |               |               | 0             |
| College of Ag Sci & Natural Resources | 2.00          | 1.00          | 1.25          | 1.40          | College of Ag Sci & Natural Resources | 2,277,635     | 643,402       | 1,581,567     | 308,029       |
| College of Arts and Sciences          | 22.50         | 32.10         | 30.35         | 34.98         | College of Arts and Sciences          | 12,342,820    | 19,535,068    | 15,479,134    | 17,617,390    |
| College of Education                  | 1.50          | 1.40          | 1.70          | 6.10          | College of Education                  | 593,955       | 739,757       | 878,329       | 1,733,949     |
| College of Engineering                | 16.25         | 16.31         | 16.40         | 17.87         | College of Engineering                | 7,814,952     | 8,433,216     | 5,928,769     | 12,108,121    |
| College of Human Sciences             | 11.15         | 7.19          | 10.95         | 9.05          | College of Human Sciences             | 2,617,746     | 2,678,456     | 6,080,692     | 6,612,130     |
| College of Mass Communication         |               | 1.00          |               | 0.10          | College of Mass Communication         |               | 130,548       |               | 38,990        |
| College of Media and Communication    |               |               |               | 2.20          | College of Media and Communication    |               |               |               | 839,047       |
| Other Units and Activities            | 9.35          |               | 0.35          | 1.00          | Other Units and Activities            | 5,603,589     |               | 218,785       | 109,539       |
| Rawls College of Business             |               | 1.00          |               | 0.30          | Rawls College of Business             |               | 24,776        |               | 91,498        |
| School of Law                         | 1.25          | 1.00          | 1.00          |               | School of Law                         | 299,574       | 51,121        | 48,369        |               |
| Total                                 | 64            | 61            | 62            | 73            | Total                                 | 31,550,271    | 32,236,343    | 30,215,646    | 39,458,693    |