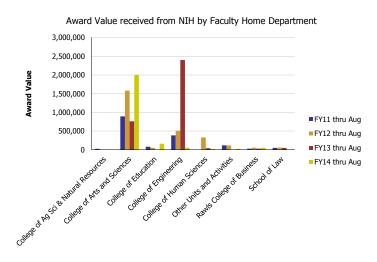

| Number of Awards received             | FY11 thru Aug | FY12 thru Aug | FY13 thru Aug | FY14 thru Aug | Award Value                           | FY11 thru Aug | FY12 thru Aug | FY13 thru Aug | FY14 thru Aug |
|---------------------------------------|---------------|---------------|---------------|---------------|---------------------------------------|---------------|---------------|---------------|---------------|
| College of Ag Sci & Natural Resources | 0.40          |               |               |               | College of Ag Sci & Natural Resources | 20,000        |               |               |               |
| College of Arts and Sciences          | 11.20         | 11.20         | 6.00          | 10.90         | College of Arts and Sciences          | 890,346       | 1,580,623     | 759,265       | 2,000,915     |
| College of Education                  | 2.25          | 1.25          |               | 0.70          | College of Education                  | 77,491        | 47,612        |               | 159,706       |
| College of Engineering                | 3.60          | 5.00          | 3.00          | 1.00          | College of Engineering                | 379,483       | 505,174       | 2,397,586     | 50,000        |
| College of Human Sciences             |               | 1.00          | 1.00          | 1.00          | College of Human Sciences             |               | 325,788       | 37,564        | 18,878        |
| Other Units and Activities            | 0.55          | 0.55          |               | 0.10          | Other Units and Activities            | 115,523       | 112,601       |               | 22,815        |
| Rawls College of Business             | 1.00          | 2.00          | 1.00          | 0.30          | Rawls College of Business             | 25,025        | 49,552        | 23,909        | 47,485        |
| School of Law                         | 1.00          | 2.00          | 1.00          |               | School of Law                         | 45,567        | 54,651        | 48,369        |               |
| Total                                 | 20            | 23            | 12            | 14            | Total                                 | 1,553,435     | 2,676,001     | 3,266,693     | 2,299,798     |