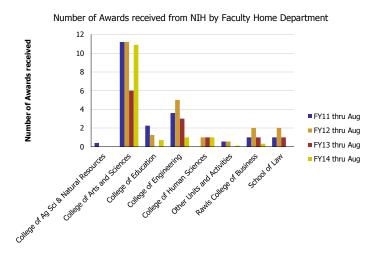

| Number of Awards received             | FY11 thru Aug | FY12 thru Aug | FY13 thru Aug | FY14 thru Aug | Award Value                           | FY11 thru Aug | FY12 thru Aug | FY13 thru Aug | FY14 thru Aug |
|---------------------------------------|---------------|---------------|---------------|---------------|---------------------------------------|---------------|---------------|---------------|---------------|
| College of Ag Sci & Natural Resources | 0.40          |               |               |               | College of Ag Sci & Natural Resources | 20,000        |               |               |               |
| College of Arts and Sciences          | 11.20         | 11.20         | 6.00          | 10.90         | College of Arts and Sciences          | 890,346       | 1,580,623     | 759,265       | 2,000,915     |
| College of Education                  | 2.25          | 1.25          |               | 0.70          | College of Education                  | 77,491        | 47,612        |               | 159,706       |
| College of Engineering                | 3.60          | 5.00          | 3.00          | 1.00          | College of Engineering                | 379,483       | 505,174       | 2,397,586     | 50,000        |
| College of Human Sciences             |               | 1.00          | 1.00          | 1.00          | College of Human Sciences             |               | 325,788       | 37,564        | 18,878        |
| Other Units and Activities            | 0.55          | 0.55          |               | 0.10          | Other Units and Activities            | 115,523       | 112,601       |               | 22,815        |
| Rawls College of Business             | 1.00          | 2.00          | 1.00          | 0.30          | Rawls College of Business             | 25,025        | 49,552        | 23,909        | 47,485        |
| School of Law                         | 1.00          | 2.00          | 1.00          |               | School of Law                         | 45,567        | 54,651        | 48,369        |               |
| Total                                 | 20            | 23            | 12            | 14            | Total                                 | 1,553,435     | 2,676,001     | 3,266,693     | 2,299,798     |