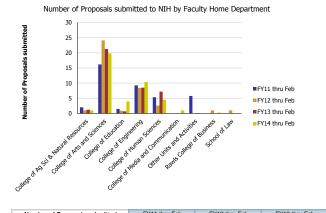

## Research Metrics through February FY14 (by Faculty Home Department) (NIH)

| Number of Proposals submitted         | FY11 thru Feb | FY12 thru Feb | FY13 thru Feb | FY14 thru Feb | Proposal Value                        | FY11 thru Feb | FY12 thru Feb | FY13 thru Feb | FY14 thru Feb |
|---------------------------------------|---------------|---------------|---------------|---------------|---------------------------------------|---------------|---------------|---------------|---------------|
| College of Ag Sci & Natural Resources | 2.00          | 1.00          | 1.25          | 1.00          | College of Ag Sci & Natural Resources | 2,277,635     | 643,402       | 1,581,567     | 140,564       |
| College of Arts and Sciences          | 16.15         | 24.10         | 21.25         | 19.83         | College of Arts and Sciences          | 8,469,501     | 12,601,106    | 12,698,562    | 9,685,422     |
| College of Education                  | 1.50          | 0.90          | 0.70          | 4.00          | College of Education                  | 593,955       | 548,738       | 776,925       | 1,137,997     |
| College of Engineering                | 9.25          | 8.40          | 8.50          | 10.37         | College of Engineering                | 4,684,639     | 6,225,074     | 3,044,186     | 8,743,048     |
| College of Human Sciences             | 5.35          | 2.60          | 7.20          | 4.50          | College of Human Sciences             | 966,814       | 1,401,521     | 3,327,580     | 1,507,059     |
| College of Media and Communication    |               |               |               | 1.00          | College of Media and Communication    |               |               |               | 65,110        |
| Other Units and Activities            | 5.75          |               | 0.10          |               | Other Units and Activities            | 3,870,488     |               | 110,989       |               |
| Rawls College of Business             |               | 1.00          |               | 0.30          | Rawls College of Business             |               | 24,776        |               | 91,498        |
| School of Law                         |               | 1.00          |               |               | School of Law                         |               | 51,121        |               |               |
| Total                                 | 40            | 39            | 39            | 41            | Total                                 | 20,863,031    | 21,495,738    | 21,539,810    | 21,370,698    |