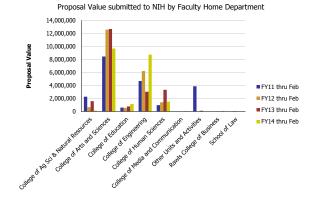

## Research Metrics through February FY14 (by Faculty Home Department) (NIH)

| Number of Proposals submitted         | FY11 thru Feb | FY12 thru Feb | FY13 thru Feb | FY14 thru Feb | Proposal Value                        | FY11 thru Feb | FY12 thru Feb | FY13 thru Feb | FY14 thru Feb |
|---------------------------------------|---------------|---------------|---------------|---------------|---------------------------------------|---------------|---------------|---------------|---------------|
| College of Ag Sci & Natural Resources | 2.00          | 1.00          | 1.25          | 1.00          | College of Ag Sci & Natural Resources | 2,277,635     | 643,402       | 1,581,567     | 140,564       |
| College of Arts and Sciences          | 16.15         | 24.10         | 21.25         | 19.83         | College of Arts and Sciences          | 8,469,501     | 12,601,106    | 12,698,562    | 9,685,422     |
| College of Education                  | 1.50          | 0.90          | 0.70          | 4.00          | College of Education                  | 593,955       | 548,738       | 776,925       | 1,137,997     |
| College of Engineering                | 9.25          | 8.40          | 8.50          | 10.37         | College of Engineering                | 4,684,639     | 6,225,074     | 3,044,186     | 8,743,048     |
| College of Human Sciences             | 5.35          | 2.60          | 7.20          | 4.50          | College of Human Sciences             | 966,814       | 1,401,521     | 3,327,580     | 1,507,059     |
| College of Media and Communication    |               |               |               | 1.00          | College of Media and Communication    |               |               |               | 65,110        |
| Other Units and Activities            | 5.75          |               | 0.10          |               | Other Units and Activities            | 3,870,488     |               | 110,989       |               |
| Rawls College of Business             |               | 1.00          |               | 0.30          | Rawls College of Business             |               | 24,776        |               | 91,498        |
| School of Law                         |               | 1.00          |               |               | School of Law                         |               | 51,121        |               |               |
| Total                                 | 40            | 39            | 39            | 41            | Total                                 | 20,863,031    | 21,495,738    | 21,539,810    | 21,370,698    |