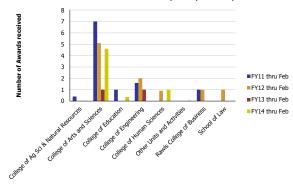

Number of Awards received from NIH by Faculty Home Department

| Number of Awards received             | FY11 thru Feb | FY12 thru Feb | FY13 thru Feb | FY14 thru Feb | Award Value                           | FY11 thru Feb | FY12 thru Feb | FY13 thru Feb | FY14 thru Feb |
|---------------------------------------|---------------|---------------|---------------|---------------|---------------------------------------|---------------|---------------|---------------|---------------|
| College of Ag Sci & Natural Resources | 0.40          |               |               |               | College of Ag Sci & Natural Resources | 20,000        |               |               |               |
| College of Arts and Sciences          | 7.00          | 5.10          | 1.00          | 4.60          | College of Arts and Sciences          | 589,118       | 690,402       | 321,462       | 691,329       |
| College of Education                  | 1.00          |               |               | 0.35          | College of Education                  | 13,000        |               |               | 65,125        |
| College of Engineering                | 1.60          | 2.00          | 1.00          |               | College of Engineering                | 56,858        | 110,000       | 2,205,000     |               |
| College of Human Sciences             |               | 0.90          |               | 1.00          | College of Human Sciences             |               | 282,566       |               | 18,878        |
| Other Units and Activities            |               |               |               | 0.05          | Other Units and Activities            |               |               |               | 9,304         |
| Rawls College of Business             | 1.00          | 1.00          |               |               | Rawls College of Business             | 25,025        | 24,776        |               |               |
| School of Law                         |               | 1.00          |               |               | School of Law                         |               | 4,552         |               |               |
| Total                                 | 11            | 10            | 2             | 6             | Total                                 | 704,001       | 1,112,296     | 2,526,462     | 784,635       |