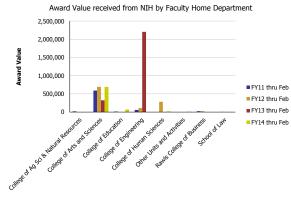

Number of Awards received from NIH by Faculty Home Department

| Number of Awards received             | FY11 thru Feb | FY12 thru Feb | FY13 thru Feb | FY14 thru Feb | Award Value                           | FY11 thru Feb | FY12 thru Feb | FY13 thru Feb | FY14 thru Feb |
|---------------------------------------|---------------|---------------|---------------|---------------|---------------------------------------|---------------|---------------|---------------|---------------|
| College of Ag Sci & Natural Resources | 0.40          |               |               |               | College of Ag Sci & Natural Resources | 20,000        |               |               |               |
| College of Arts and Sciences          | 7.00          | 5.10          | 1.00          | 4.60          | College of Arts and Sciences          | 589,118       | 690,402       | 321,462       | 691,329       |
| College of Education                  | 1.00          |               |               | 0.35          | College of Education                  | 13,000        |               |               | 65,125        |
| College of Engineering                | 1.60          | 2.00          | 1.00          |               | College of Engineering                | 56,858        | 110,000       | 2,205,000     |               |
| College of Human Sciences             |               | 0.90          |               | 1.00          | College of Human Sciences             |               | 282,566       |               | 18,878        |
| Other Units and Activities            |               |               |               | 0.05          | Other Units and Activities            |               |               |               | 9,304         |
| Rawls College of Business             | 1.00          | 1.00          |               |               | Rawls College of Business             | 25,025        | 24,776        |               |               |
| School of Law                         |               | 1.00          |               |               | School of Law                         |               | 4,552         |               |               |
| Total                                 | 11            | 10            | 2             | 6             | Total                                 | 704,001       | 1,112,296     | 2,526,462     | 784,635       |