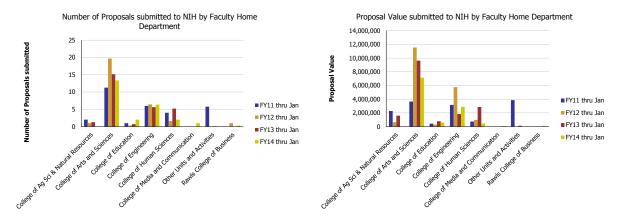

## Research Metrics through January FY14 (by Faculty Home Department) (NIH)

| Number of Proposals submitted         | FY11 thru Jan | FY12 thru Jan | FY13 thru Jan | FY14 thru Jan | Proposal Value                        | FY11 thru Jan | FY12 thru Jan | FY13 thru Jan | FY14 thru Jan |
|---------------------------------------|---------------|---------------|---------------|---------------|---------------------------------------|---------------|---------------|---------------|---------------|
| College of Ag Sci & Natural Resources | 2.00          | 1.00          | 1.25          |               | College of Ag Sci & Natural Resources | 2,277,635     | 643,402       | 1,581,567     |               |
| College of Arts and Sciences          | 11.25         | 19.70         | 15.15         | 13.33         | College of Arts and Sciences          | 3,642,402     | 11,555,444    | 9,626,882     | 7,135,110     |
| College of Education                  | 1.00          | 0.30          | 0.70          | 2.00          | College of Education                  | 418,121       | 291,502       | 776,925       | 577,170       |
| College of Engineering                | 6.00          | 6.40          | 5.60          | 6.37          | College of Engineering                | 3,155,259     | 5,760,504     | 1,818,863     | 2,879,847     |
| College of Human Sciences             | 4.00          | 1.60          | 5.20          | 2.00          | College of Human Sciences             | 735,677       | 969,917       | 2,861,058     | 458,384       |
| College of Media and Communication    |               |               |               | 1.00          | College of Media and Communication    |               |               |               | 65,110        |
| Other Units and Activities            | 5.75          |               | 0.10          |               | Other Units and Activities            | 3,870,488     |               | 110,989       |               |
| Rawls College of Business             |               | 1.00          |               | 0.30          | Rawls College of Business             |               | 24,776        |               | 91,498        |
| Total                                 | 30            | 30            | 28            | 25            | Total                                 | 14,099,581    | 19,245,545    | 16,776,284    | 11,207,119    |