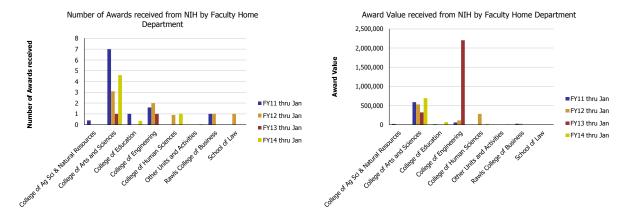

| Number of Awards received             | FY11 thru Jan | FY12 thru Jan | FY13 thru Jan | FY14 thru Jan | Award Value                           | FY11 thru Jan | FY12 thru Jan | FY13 thru Jan | FY14 thru Jan |
|---------------------------------------|---------------|---------------|---------------|---------------|---------------------------------------|---------------|---------------|---------------|---------------|
| College of Ag Sci & Natural Resources | 0.40          |               |               |               | College of Ag Sci & Natural Resources | 20,000        |               |               |               |
| College of Arts and Sciences          | 7.00          | 3.10          | 1.00          | 4.60          | College of Arts and Sciences          | 589,118       | 529,848       | 321,462       | 691,329       |
| College of Education                  | 1.00          |               |               | 0.35          | College of Education                  | 13,000        |               |               | 65,125        |
| College of Engineering                | 1.60          | 2.00          | 1.00          |               | College of Engineering                | 56,858        | 110,000       | 2,205,000     |               |
| College of Human Sciences             |               | 0.90          |               | 1.00          | College of Human Sciences             |               | 282,566       |               | 18,878        |
| Other Units and Activities            |               |               |               | 0.05          | Other Units and Activities            |               |               |               | 9,304         |
| Rawls College of Business             | 1.00          | 1.00          |               |               | Rawls College of Business             | 25,025        | 24,776        |               |               |
| School of Law                         |               | 1.00          |               |               | School of Law                         |               | 4,552         |               |               |
| Total                                 | 11            | 8             | 2             | 6             | Total                                 | 704,001       | 951,742       | 2,526,462     | 784,635       |