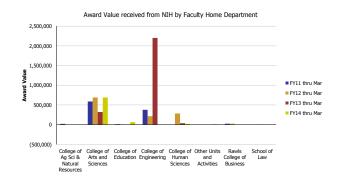

| Number of Awards received             | FY11 thru Mar | FY12 thru Mar | FY13 thru Mar | FY14 thru Mar | Award Value                           | FY11 thru Mar | FY12 thru Mar | FY13 thru Mar | FY14 thru Mar |
|---------------------------------------|---------------|---------------|---------------|---------------|---------------------------------------|---------------|---------------|---------------|---------------|
| College of Ag Sci & Natural Resources | 0.40          |               |               |               | College of Ag Sci & Natural Resources | 20,000        |               |               |               |
| College of Arts and Sciences          | 7.00          | 5.10          | 1.00          | 4.60          | College of Arts and Sciences          | 589,118       | 690,402       | 321,462       | 691,329       |
| College of Education                  | 1.00          | 1.00          |               | 0.35          | College of Education                  | 13,000        | (3,570)       |               | 65,125        |
| College of Engineering                | 3.60          | 3.00          | 1.00          |               | College of Engineering                | 379,483       | 216,077       | 2,205,000     |               |
| College of Human Sciences             |               | 0.90          | 1.00          | 1.00          | College of Human Sciences             |               | 282,566       | 37,564        | 18,878        |
| Other Units and Activities            |               |               |               | 0.05          | Other Units and Activities            |               |               |               | 9,304         |
| Rawls College of Business             | 1.00          | 1.00          |               |               | Rawls College of Business             | 25,025        | 24,776        |               |               |
| School of Law                         |               | 1.00          |               |               | School of Law                         |               | 4,552         |               |               |
| Total                                 | 13            | 12            | 3             | 6             | Total                                 | 1,026,626     | 1,214,803     | 2,564,026     | 784,635       |