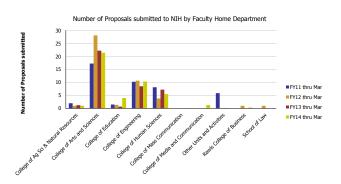

## Research Metrics through March FY14 (by Faculty Home Department) (NIH)

| Number of Proposals submitted         | FY11 thru Mar | FY12 thru Mar | FY13 thru Mar | FY14 thru Mar | Proposal Value                        | FY11 thru Mar | FY12 thru Mar | FY13 thru Mar | FY14 thru Mar |
|---------------------------------------|---------------|---------------|---------------|---------------|---------------------------------------|---------------|---------------|---------------|---------------|
| College of Ag Sci & Natural Resources | 2.00          | 1.00          | 1.25          | 1.00          | College of Ag Sci & Natural Resources | 2,277,635     | 643,402       | 1,581,567     | 140,564       |
| College of Arts and Sciences          | 17.25         | 28.10         | 22.25         | 21.43         | College of Arts and Sciences          | 8,930,803     | 16,860,646    | 12,723,634    | 10,073,681    |
| College of Education                  | 1.50          | 1.40          | 0.70          | 4.00          | College of Education                  | 593,955       | 739,757       | 776,925       | 1,137,997     |
| College of Engineering                | 10.25         | 10.65         | 8.50          | 10.37         | College of Engineering                | 6,484,639     | 6,914,912     | 3,044,186     | 8,743,048     |
| College of Human Sciences             | 8.15          | 3.85          | 7.20          | 5.50          | College of Human Sciences             | 1,374,483     | 1,549,606     | 3,327,580     | 4,926,355     |
| College of Mass Communication         |               |               |               | 0.10          | College of Mass Communication         |               |               |               | 38,990        |
| College of Media and Communication    |               |               |               | 1.30          | College of Media and Communication    |               |               |               | 182,081       |
| Other Units and Activities            | 5.85          |               | 0.10          |               | Other Units and Activities            | 3,884,837     |               | 110,989       |               |
| Rawls College of Business             |               | 1.00          |               | 0.30          | Rawls College of Business             |               | 24,776        |               | 91,498        |
| School of Law                         |               | 1.00          |               |               | School of Law                         |               | 51,121        |               |               |
| Total                                 | 45            | 47            | 40            | 44            | Total                                 | 23,546,352    | 26,784,219    | 21,564,882    | 25,334,214    |