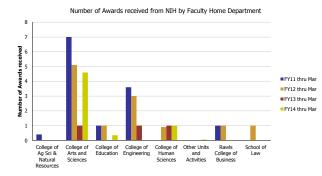

| Number of Awards received             | FY11 thru Mar | FY12 thru Mar | FY13 thru Mar | FY14 thru Mar | Award Value                           | FY11 thru Mar | FY12 thru Mar | FY13 thru Mar | FY14 thru Mar |
|---------------------------------------|---------------|---------------|---------------|---------------|---------------------------------------|---------------|---------------|---------------|---------------|
| College of Ag Sci & Natural Resources | 0.40          |               |               |               | College of Ag Sci & Natural Resources | 20,000        |               |               |               |
| College of Arts and Sciences          | 7.00          | 5.10          | 1.00          | 4.60          | College of Arts and Sciences          | 589,118       | 690,402       | 321,462       | 691,329       |
| College of Education                  | 1.00          | 1.00          |               | 0.35          | College of Education                  | 13,000        | (3,570)       |               | 65,125        |
| College of Engineering                | 3.60          | 3.00          | 1.00          |               | College of Engineering                | 379,483       | 216,077       | 2,205,000     |               |
| College of Human Sciences             |               | 0.90          | 1.00          | 1.00          | College of Human Sciences             |               | 282,566       | 37,564        | 18,878        |
| Other Units and Activities            |               |               |               | 0.05          | Other Units and Activities            |               |               |               | 9,304         |
| Rawls College of Business             | 1.00          | 1.00          |               |               | Rawls College of Business             | 25,025        | 24,776        |               |               |
| School of Law                         |               | 1.00          |               |               | School of Law                         |               | 4,552         |               |               |
| Total                                 | 13            | 12            | 3             | 6             | Total                                 | 1,026,626     | 1,214,803     | 2,564,026     | 784,635       |