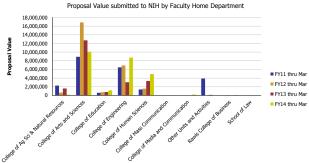

## Research Metrics through March FY14 (by Faculty Home Department) (NIH)

| Number of Proposals submitted         | FY11 thru Mar | FY12 thru Mar | FY13 thru Mar | FY14 thru Mar | Proposal Value                        | FY11 thru Mar | FY12 thru Mar | FY13 thru Mar | FY14 thru Mar |
|---------------------------------------|---------------|---------------|---------------|---------------|---------------------------------------|---------------|---------------|---------------|---------------|
| College of Ag Sci & Natural Resources | 2.00          | 1.00          | 1.25          | 1.00          | College of Ag Sci & Natural Resources | 2,277,635     | 643,402       | 1,581,567     | 140,564       |
| College of Arts and Sciences          | 17.25         | 28.10         | 22.25         | 21.43         | College of Arts and Sciences          | 8,930,803     | 16,860,646    | 12,723,634    | 10,073,681    |
| College of Education                  | 1.50          | 1.40          | 0.70          | 4.00          | College of Education                  | 593,955       | 739,757       | 776,925       | 1,137,997     |
| College of Engineering                | 10.25         | 10.65         | 8.50          | 10.37         | College of Engineering                | 6,484,639     | 6,914,912     | 3,044,186     | 8,743,048     |
| College of Human Sciences             | 8.15          | 3.85          | 7.20          | 5.50          | College of Human Sciences             | 1,374,483     | 1,549,606     | 3,327,580     | 4,926,355     |
| College of Mass Communication         |               |               |               | 0.10          | College of Mass Communication         |               |               |               | 38,990        |
| College of Media and Communication    |               |               |               | 1.30          | College of Media and Communication    |               |               |               | 182,081       |
| Other Units and Activities            | 5.85          |               | 0.10          |               | Other Units and Activities            | 3,884,837     |               | 110,989       |               |
| Rawls College of Business             |               | 1.00          |               | 0.30          | Rawls College of Business             |               | 24,776        |               | 91,498        |
| School of Law                         |               | 1.00          |               |               | School of Law                         |               | 51,121        |               |               |
| Total                                 | 45            | 47            | 40            | 44            | Total                                 | 23,546,352    | 26,784,219    | 21,564,882    | 25,334,214    |