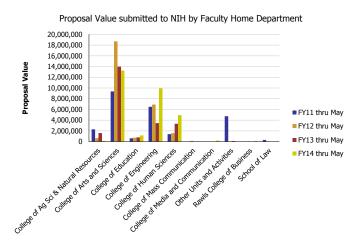

## Research Metrics through May FY14 (by Faculty Home Department) (NIH)

| Number of Proposals submitted         | FY11 thru May | FY12 thru May | FY13 thru May | FY14 thru May | Proposal Value                        | FY11 thru May | FY12 thru May | FY13 thru May | FY14 thru May |
|---------------------------------------|---------------|---------------|---------------|---------------|---------------------------------------|---------------|---------------|---------------|---------------|
| College of Ag Sci & Natural Resources | 2.00          | 1.00          | 1.25          | 1.00          | College of Ag Sci & Natural Resources | 2,277,635     | 643,402       | 1,581,567     | 140,564       |
| College of Arts and Sciences          | 18.50         | 30.10         | 25.25         | 24.43         | College of Arts and Sciences          | 9,349,249     | 18,713,659    | 13,971,418    | 13,238,465    |
| College of Education                  | 1.50          | 1.40          | 0.70          | 4.00          | College of Education                  | 593,955       | 739,757       | 776,925       | 1,137,997     |
| College of Engineering                | 10.25         | 10.65         | 9.50          | 11.37         | College of Engineering                | 6,484,639     | 6,914,912     | 3,453,571     | 9,953,421     |
| College of Human Sciences             | 8.15          | 3.85          | 7.20          | 5.50          | College of Human Sciences             | 1,374,483     | 1,549,606     | 3,327,580     | 4,926,355     |
| College of Mass Communication         |               | 1.00          |               | 0.10          | College of Mass Communication         |               | 130,548       |               | 38,990        |
| College of Media and Communication    |               |               |               | 1.30          | College of Media and Communication    |               |               |               | 182,081       |
| Other Units and Activities            | 7.35          |               | 0.10          |               | Other Units and Activities            | 4,739,558     |               | 110,989       |               |
| Rawls College of Business             |               | 1.00          |               | 0.30          | Rawls College of Business             |               | 24,776        |               | 91,498        |
| School of Law                         | 0.25          | 1.00          |               |               | School of Law                         | 295,022       | 51,121        |               |               |
| Total                                 | 48            | 50            | 44            | 48            | Total                                 | 25,114,541    | 28,767,780    | 23,222,051    | 29,709,371    |