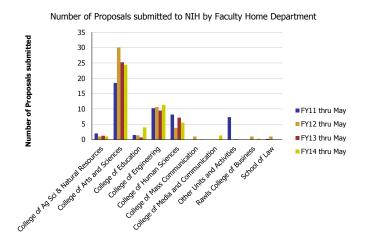

## Research Metrics through May FY14 (by Faculty Home Department) (NIH)

| Number of Proposals submitted         | FY11 thru May | FY12 thru May | FY13 thru May | FY14 thru May | Proposal Value                        | FY11 thru May | FY12 thru May | FY13 thru May | FY14 thru May |
|---------------------------------------|---------------|---------------|---------------|---------------|---------------------------------------|---------------|---------------|---------------|---------------|
| College of Ag Sci & Natural Resources | 2.00          | 1.00          | 1.25          | 1.00          | College of Ag Sci & Natural Resources | 2,277,635     | 643,402       | 1,581,567     | 140,564       |
| College of Arts and Sciences          | 18.50         | 30.10         | 25.25         | 24.43         | College of Arts and Sciences          | 9,349,249     | 18,713,659    | 13,971,418    | 13,238,465    |
| College of Education                  | 1.50          | 1.40          | 0.70          | 4.00          | College of Education                  | 593,955       | 739,757       | 776,925       | 1,137,997     |
| College of Engineering                | 10.25         | 10.65         | 9.50          | 11.37         | College of Engineering                | 6,484,639     | 6,914,912     | 3,453,571     | 9,953,421     |
| College of Human Sciences             | 8.15          | 3.85          | 7.20          | 5.50          | College of Human Sciences             | 1,374,483     | 1,549,606     | 3,327,580     | 4,926,355     |
| College of Mass Communication         |               | 1.00          |               | 0.10          | College of Mass Communication         |               | 130,548       |               | 38,990        |
| College of Media and Communication    |               |               |               | 1.30          | College of Media and Communication    |               |               |               | 182,081       |
| Other Units and Activities            | 7.35          |               | 0.10          |               | Other Units and Activities            | 4,739,558     |               | 110,989       |               |
| Rawls College of Business             |               | 1.00          |               | 0.30          | Rawls College of Business             |               | 24,776        |               | 91,498        |
| School of Law                         | 0.25          | 1.00          |               |               | School of Law                         | 295,022       | 51,121        |               |               |
| Total                                 | 48            | 50            | 44            | 48            | Total                                 | 25,114,541    | 28,767,780    | 23,222,051    | 29,709,371    |