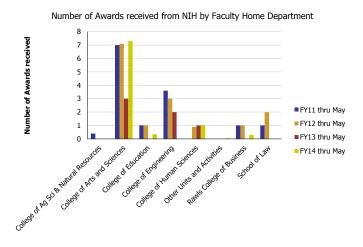

| Number of Awards received             | FY11 thru May | FY12 thru May | FY13 thru May | FY14 thru May | Award Value                           | FY11 thru May | FY12 thru May | FY13 thru May | FY14 thru May |
|---------------------------------------|---------------|---------------|---------------|---------------|---------------------------------------|---------------|---------------|---------------|---------------|
| College of Ag Sci & Natural Resources | 0.40          |               |               |               | College of Ag Sci & Natural Resources | 20,000        |               |               |               |
| College of Arts and Sciences          | 7.00          | 7.10          | 3.00          | 7.30          | College of Arts and Sciences          | 589,118       | 889,006       | 696,534       | 1,277,524     |
| College of Education                  | 1.00          | 1.00          |               | 0.35          | College of Education                  | 13,000        | (3,570)       |               | 65,125        |
| College of Engineering                | 3.60          | 3.00          | 2.00          |               | College of Engineering                | 379,483       | 216,077       | 2,337,587     |               |
| College of Human Sciences             |               | 0.90          | 1.00          | 1.00          | College of Human Sciences             |               | 282,566       | 37,564        | 18,878        |
| Other Units and Activities            |               |               |               | 0.05          | Other Units and Activities            |               |               |               | 9,304         |
| Rawls College of Business             | 1.00          | 1.00          |               | 0.30          | Rawls College of Business             | 25,025        | 24,776        |               | 47,485        |
| School of Law                         | 1.00          | 2.00          |               |               | School of Law                         | 45,567        | 54,651        |               |               |
| Total                                 | 14            | 15            | 6             | 9             | Total                                 | 1,072,193     | 1,463,506     | 3,071,685     | 1,418,315     |