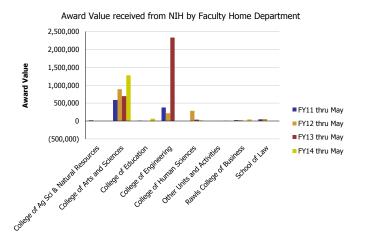

| Number of Awards received             | FY11 thru May | FY12 thru May | FY13 thru May | FY14 thru May | Award Value                           | FY11 thru May | FY12 thru May | FY13 thru May | FY14 thru May |
|---------------------------------------|---------------|---------------|---------------|---------------|---------------------------------------|---------------|---------------|---------------|---------------|
| College of Ag Sci & Natural Resources | 0.40          |               |               |               | College of Ag Sci & Natural Resources | 20,000        |               |               |               |
| College of Arts and Sciences          | 7.00          | 7.10          | 3.00          | 7.30          | College of Arts and Sciences          | 589,118       | 889,006       | 696,534       | 1,277,524     |
| College of Education                  | 1.00          | 1.00          |               | 0.35          | College of Education                  | 13,000        | (3,570)       |               | 65,125        |
| College of Engineering                | 3.60          | 3.00          | 2.00          |               | College of Engineering                | 379,483       | 216,077       | 2,337,587     |               |
| College of Human Sciences             |               | 0.90          | 1.00          | 1.00          | College of Human Sciences             |               | 282,566       | 37,564        | 18,878        |
| Other Units and Activities            |               |               |               | 0.05          | Other Units and Activities            |               |               |               | 9,304         |
| Rawls College of Business             | 1.00          | 1.00          |               | 0.30          | Rawls College of Business             | 25,025        | 24,776        |               | 47,485        |
| School of Law                         | 1.00          | 2.00          |               |               | School of Law                         | 45,567        | 54,651        |               |               |
| Total                                 | 14            | 15            | 6             | 9             | Total                                 | 1,072,193     | 1,463,506     | 3,071,685     | 1,418,315     |