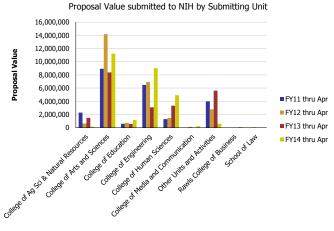

## Research Metrics through April FY14 (by Submitting Unit) NIH

| Number of Proposals submitted         | FY11 thru Apr | FY12 thru Apr | FY13 thru Apr | FY14 thru Apr | Proposal Value                        | FY11 thru Apr | FY12 thru Apr | FY13 thru Apr | FY14 thru Apr |
|---------------------------------------|---------------|---------------|---------------|---------------|---------------------------------------|---------------|---------------|---------------|---------------|
| College of Ag Sci & Natural Resources | 2.00          | 1.00          | 1.00          | 1.00          | College of Ag Sci & Natural Resources | 2,277,635     | 643,402       | 1,474,177     | 140,564       |
| College of Arts and Sciences          | 17.25         | 20.35         | 17.20         | 20.93         | College of Arts and Sciences          | 8,930,803     | 14,169,215    | 8,370,507     | 11,209,696    |
| College of Education                  | 1.50          | 1.40          | 0.50          | 4.00          | College of Education                  | 593,955       | 739,757       | 554,947       | 1,137,997     |
| College of Engineering                | 10.25         | 10.65         | 8.60          | 10.87         | College of Engineering                | 6,484,639     | 6,914,912     | 3,085,693     | 9,014,318     |
| College of Human Sciences             | 7.90          | 3.60          | 7.20          | 5.50          | College of Human Sciences             | 1,286,566     | 1,454,097     | 3,327,580     | 4,926,355     |
| College of Media and Communication    |               | 1.00          |               | 1.40          | College of Media and Communication    |               | 130,548       |               | 221,071       |
| Other Units and Activities            | 6.10          | 8.00          | 7.50          | 2.00          | Other Units and Activities            | 3,972,754     | 2,786,940     | 5,615,609     | 575,479       |
| Rawls College of Business             |               | 1.00          |               | 0.30          | Rawls College of Business             |               | 24,776        |               | 91,498        |
| School of Law                         |               | 1.00          |               |               | School of Law                         |               | 51,121        |               |               |
| Total                                 | 45            | 48            | 42            | 46            | Total                                 | 23,546,352    | 26,914,767    | 22,428,512    | 27,316,978    |