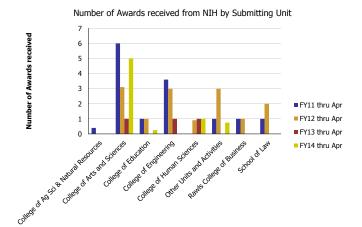

| Number of Awards received             | FY11 thru Apr | FY12 thru Apr | FY13 thru Apr | FY14 thru Apr | Award Value                           | FY11 thru Apr | FY12 thru Apr | FY13 thru Apr | FY14 thru Apr |
|---------------------------------------|---------------|---------------|---------------|---------------|---------------------------------------|---------------|---------------|---------------|---------------|
| College of Ag Sci & Natural Resources | 0.40          |               |               |               | College of Ag Sci & Natural Resources | 20,000        |               |               |               |
| College of Arts and Sciences          | 6.00          | 3.10          | 1.00          | 5.00          | College of Arts and Sciences          | 542,203       | 529,848       | 321,462       | 702,417       |
| College of Education                  | 1.00          | 1.00          |               | 0.25          | College of Education                  | 13,000        | (3,570)       |               | 46,518        |
| College of Engineering                | 3.60          | 3.00          | 1.00          |               | College of Engineering                | 379,483       | 216,077       | 2,205,000     |               |
| College of Human Sciences             |               | 0.90          | 1.00          | 1.00          | College of Human Sciences             |               | 282,566       | 37,564        | 18,878        |
| Other Units and Activities            | 1.00          | 3.00          |               | 0.75          | Other Units and Activities            | 46,915        | 185,606       |               | 139,553       |
| Rawls College of Business             | 1.00          | 1.00          |               |               | Rawls College of Business             | 25,025        | 24,776        |               |               |
| School of Law                         | 1.00          | 2.00          |               |               | School of Law                         | 45,567        | 54,651        |               |               |
| Total                                 | 14            | 14            | 3             | 7             | Total                                 | 1,072,193     | 1,289,954     | 2,564,026     | 907,365       |