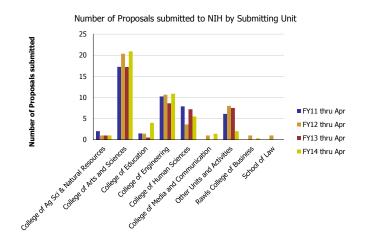

## Research Metrics through April FY14 (by Submitting Unit) NIH

| Number of Proposals submitted         | FY11 thru Apr | FY12 thru Apr | FY13 thru Apr | FY14 thru Apr | Proposal Value                        | FY11 thru Apr | FY12 thru Apr | FY13 thru Apr | FY14 thru Apr |
|---------------------------------------|---------------|---------------|---------------|---------------|---------------------------------------|---------------|---------------|---------------|---------------|
| College of Ag Sci & Natural Resources | 2.00          | 1.00          | 1.00          | 1.00          | College of Ag Sci & Natural Resources | 2,277,635     | 643,402       | 1,474,177     | 140,564       |
| College of Arts and Sciences          | 17.25         | 20.35         | 17.20         | 20.93         | College of Arts and Sciences          | 8,930,803     | 14,169,215    | 8,370,507     | 11,209,696    |
| College of Education                  | 1.50          | 1.40          | 0.50          | 4.00          | College of Education                  | 593,955       | 739,757       | 554,947       | 1,137,997     |
| College of Engineering                | 10.25         | 10.65         | 8.60          | 10.87         | College of Engineering                | 6,484,639     | 6,914,912     | 3,085,693     | 9,014,318     |
| College of Human Sciences             | 7.90          | 3.60          | 7.20          | 5.50          | College of Human Sciences             | 1,286,566     | 1,454,097     | 3,327,580     | 4,926,355     |
| College of Media and Communication    |               | 1.00          |               | 1.40          | College of Media and Communication    |               | 130,548       |               | 221,071       |
| Other Units and Activities            | 6.10          | 8.00          | 7.50          | 2.00          | Other Units and Activities            | 3,972,754     | 2,786,940     | 5,615,609     | 575,479       |
| Rawls College of Business             |               | 1.00          |               | 0.30          | Rawls College of Business             |               | 24,776        |               | 91,498        |
| School of Law                         |               | 1.00          |               |               | School of Law                         |               | 51,121        |               |               |
| Total                                 | 45            | 48            | 42            | 46            | Total                                 | 23,546,352    | 26,914,767    | 22,428,512    | 27,316,978    |