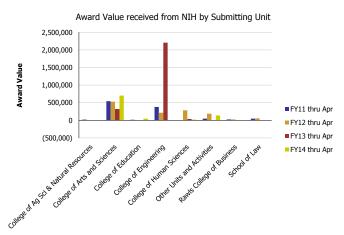

| Number of Awards received             | FY11 thru Apr | FY12 thru Apr | FY13 thru Apr | FY14 thru Apr | Award Value                           | FY11 thru Apr | FY12 thru Apr | FY13 thru Apr | FY14 thru Apr |
|---------------------------------------|---------------|---------------|---------------|---------------|---------------------------------------|---------------|---------------|---------------|---------------|
| College of Ag Sci & Natural Resources | 0.40          |               |               |               | College of Ag Sci & Natural Resources | 20,000        |               |               |               |
| College of Arts and Sciences          | 6.00          | 3.10          | 1.00          | 5.00          | College of Arts and Sciences          | 542,203       | 529,848       | 321,462       | 702,417       |
| College of Education                  | 1.00          | 1.00          |               | 0.25          | College of Education                  | 13,000        | (3,570)       |               | 46,518        |
| College of Engineering                | 3.60          | 3.00          | 1.00          |               | College of Engineering                | 379,483       | 216,077       | 2,205,000     |               |
| College of Human Sciences             |               | 0.90          | 1.00          | 1.00          | College of Human Sciences             |               | 282,566       | 37,564        | 18,878        |
| Other Units and Activities            | 1.00          | 3.00          |               | 0.75          | Other Units and Activities            | 46,915        | 185,606       |               | 139,553       |
| Rawls College of Business             | 1.00          | 1.00          |               |               | Rawls College of Business             | 25,025        | 24,776        |               |               |
| School of Law                         | 1.00          | 2.00          |               |               | School of Law                         | 45,567        | 54,651        |               |               |
| Total                                 | 14            | 14            | 3             | 7             | Total                                 | 1,072,193     | 1,289,954     | 2,564,026     | 907,365       |