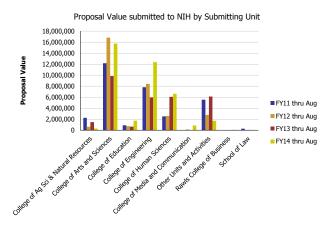

## Research Metrics through August FY14 (by Submitting Unit) NIH

| Number of Proposals submitted         | FY11 thru Aug | FY12 thru Aug | FY13 thru Aug | FY14 thru Aug | Proposal Value                        | FY11 thru Aug | FY12 thru Aug | FY13 thru Aug | FY14 thru Aug |
|---------------------------------------|---------------|---------------|---------------|---------------|---------------------------------------|---------------|---------------|---------------|---------------|
| College of Ag Sci & Natural Resources | 2.00          | 1.00          | 1.00          | 1.40          | College of Ag Sci & Natural Resources | 2,277,635     | 643,402       | 1,474,177     | 308,029       |
| College of Arts and Sciences          | 22.37         | 24.35         | 22.30         | 29.48         | College of Arts and Sciences          | 12,189,408    | 16,843,637    | 9,858,231     | 15,750,667    |
| College of Education                  | 1.75          | 1.40          | 1.50          | 6.10          | College of Education                  | 888,977       | 739,757       | 656,351       | 1,733,949     |
| College of Engineering                | 16.25         | 16.31         | 16.50         | 18.37         | College of Engineering                | 7,814,952     | 8,433,216     | 5,970,276     | 12,379,391    |
| College of Human Sciences             | 10.90         | 6.94          | 10.95         | 9.05          | College of Human Sciences             | 2,529,829     | 2,582,947     | 6,080,692     | 6,612,130     |
| College of Media and Communication    |               | 1.00          |               | 2.30          | College of Media and Communication    |               | 130,548       |               | 878,037       |
| Other Units and Activities            | 9.48          | 8.00          | 8.75          | 6.00          | Other Units and Activities            | 5,549,895     | 2,786,940     | 6,127,551     | 1,704,992     |
| Rawls College of Business             |               | 1.00          |               | 0.30          | Rawls College of Business             |               | 24,776        |               | 91,498        |
| School of Law                         | 1.25          | 1.00          | 1.00          |               | School of Law                         | 299,574       | 51,121        | 48,369        |               |
| Total                                 | 64            | 61            | 62            | 73            | Total                                 | 31,550,271    | 32,236,343    | 30,215,646    | 39,458,693    |