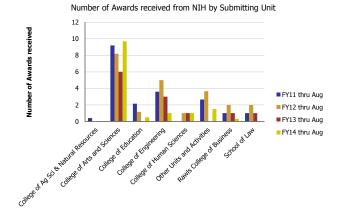

| Number of Awards received             | FY11 thru Aug | FY12 thru Aug | FY13 thru Aug | FY14 thru Aug | Award Value                           | FY11 thru Aug | FY12 thru Aug | FY13 thru Aug | FY14 thru Aug |
|---------------------------------------|---------------|---------------|---------------|---------------|---------------------------------------|---------------|---------------|---------------|---------------|
| College of Ag Sci & Natural Resources | 0.40          |               |               |               | College of Ag Sci & Natural Resources | 20,000        |               |               |               |
| College of Arts and Sciences          | 9.20          | 8.20          | 6.00          | 9.70          | College of Arts and Sciences          | 808,269       | 1,395,017     | 759,265       | 1,727,133     |
| College of Education                  | 2.15          | 1.15          |               | 0.50          | College of Education                  | 56,487        | 27,139        |               | 114,076       |
| College of Engineering                | 3.60          | 5.00          | 3.00          | 1.00          | College of Engineering                | 379,483       | 505,174       | 2,397,586     | 50,000        |
| College of Human Sciences             |               | 1.00          | 1.00          | 1.00          | College of Human Sciences             |               | 325,788       | 37,564        | 18,878        |
| Other Units and Activities            | 2.65          | 3.65          |               | 1.50          | Other Units and Activities            | 218,604       | 318,680       |               | 342,227       |
| Rawls College of Business             | 1.00          | 2.00          | 1.00          | 0.30          | Rawls College of Business             | 25,025        | 49,552        | 23,909        | 47,485        |
| School of Law                         | 1.00          | 2.00          | 1.00          |               | School of Law                         | 45,567        | 54,651        | 48,369        |               |
| Total                                 | 20            | 23            | 12            | 14            | Total                                 | 1,553,435     | 2,676,001     | 3,266,693     | 2,299,798     |