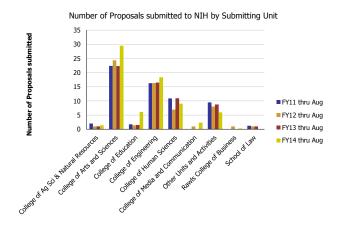

## Research Metrics through August FY14 (by Submitting Unit) NIH

| Number of Proposals submitted         | FY11 thru Aug | FY12 thru Aug | FY13 thru Aug | FY14 thru Aug | Proposal Value                        | FY11 thru Aug | FY12 thru Aug | FY13 thru Aug | FY14 thru Aug |
|---------------------------------------|---------------|---------------|---------------|---------------|---------------------------------------|---------------|---------------|---------------|---------------|
| College of Ag Sci & Natural Resources | 2.00          | 1.00          | 1.00          | 1.40          | College of Ag Sci & Natural Resources | 2,277,635     | 643,402       | 1,474,177     | 308,029       |
| College of Arts and Sciences          | 22.37         | 24.35         | 22.30         | 29.48         | College of Arts and Sciences          | 12,189,408    | 16,843,637    | 9,858,231     | 15,750,667    |
| College of Education                  | 1.75          | 1.40          | 1.50          | 6.10          | College of Education                  | 888,977       | 739,757       | 656,351       | 1,733,949     |
| College of Engineering                | 16.25         | 16.31         | 16.50         | 18.37         | College of Engineering                | 7,814,952     | 8,433,216     | 5,970,276     | 12,379,391    |
| College of Human Sciences             | 10.90         | 6.94          | 10.95         | 9.05          | College of Human Sciences             | 2,529,829     | 2,582,947     | 6,080,692     | 6,612,130     |
| College of Media and Communication    |               | 1.00          |               | 2.30          | College of Media and Communication    |               | 130,548       |               | 878,037       |
| Other Units and Activities            | 9.48          | 8.00          | 8.75          | 6.00          | Other Units and Activities            | 5,549,895     | 2,786,940     | 6,127,551     | 1,704,992     |
| Rawls College of Business             |               | 1.00          |               | 0.30          | Rawls College of Business             |               | 24,776        |               | 91,498        |
| School of Law                         | 1.25          | 1.00          | 1.00          |               | School of Law                         | 299,574       | 51,121        | 48,369        |               |
| Total                                 | 64            | 61            | 62            | 73            | Total                                 | 31,550,271    | 32,236,343    | 30,215,646    | 39,458,693    |