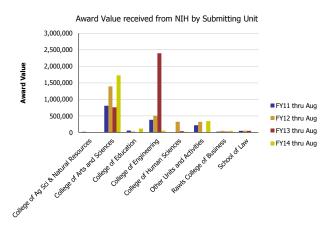

| Number of Awards received             | FY11 thru Aug | FY12 thru Aug | FY13 thru Aug | FY14 thru Aug | Award Value                           | FY11 thru Aug | FY12 thru Aug | FY13 thru Aug | FY14 thru Aug |
|---------------------------------------|---------------|---------------|---------------|---------------|---------------------------------------|---------------|---------------|---------------|---------------|
| College of Ag Sci & Natural Resources | 0.40          |               |               |               | College of Ag Sci & Natural Resources | 20,000        |               |               |               |
| College of Arts and Sciences          | 9.20          | 8.20          | 6.00          | 9.70          | College of Arts and Sciences          | 808,269       | 1,395,017     | 759,265       | 1,727,133     |
| College of Education                  | 2.15          | 1.15          |               | 0.50          | College of Education                  | 56,487        | 27,139        |               | 114,076       |
| College of Engineering                | 3.60          | 5.00          | 3.00          | 1.00          | College of Engineering                | 379,483       | 505,174       | 2,397,586     | 50,000        |
| College of Human Sciences             |               | 1.00          | 1.00          | 1.00          | College of Human Sciences             |               | 325,788       | 37,564        | 18,878        |
| Other Units and Activities            | 2.65          | 3.65          |               | 1.50          | Other Units and Activities            | 218,604       | 318,680       |               | 342,227       |
| Rawls College of Business             | 1.00          | 2.00          | 1.00          | 0.30          | Rawls College of Business             | 25,025        | 49,552        | 23,909        | 47,485        |
| School of Law                         | 1.00          | 2.00          | 1.00          |               | School of Law                         | 45,567        | 54,651        | 48,369        |               |
| Total                                 | 20            | 23            | 12            | 14            | Total                                 | 1,553,435     | 2,676,001     | 3,266,693     | 2,299,798     |