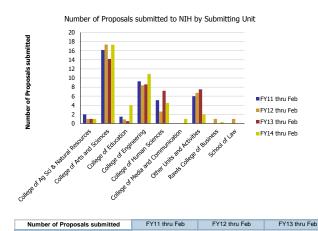

## Research Metrics through February FY14 (by Submitting Unit) NIH

| Number of Proposals submitted         | FY11 thru Feb | FY12 thru Feb | FY13 thru Feb | FY14 thru Feb | Proposal Value                        | FY11 thru Feb | FY12 thru Feb | FY13 thru Feb | FY14 thru Feb |
|---------------------------------------|---------------|---------------|---------------|---------------|---------------------------------------|---------------|---------------|---------------|---------------|
| College of Ag Sci & Natural Resources | 2.00          | 1.00          | 1.00          | 1.00          | College of Ag Sci & Natural Resources | 2,277,635     | 643,402       | 1,474,177     | 140,564       |
| College of Arts and Sciences          | 16.15         | 17.35         | 14.20         | 17.33         | College of Arts and Sciences          | 8,469,501     | 10,309,517    | 7,481,805     | 8,838,673     |
| College of Education                  | 1.50          | 0.90          | 0.50          | 4.00          | College of Education                  | 593,955       | 548,738       | 554,947       | 1,137,997     |
| College of Engineering                | 9.25          | 8.40          | 8.60          | 10.87         | College of Engineering                | 4,684,639     | 6,225,074     | 3,085,693     | 9,014,318     |
| College of Human Sciences             | 5.10          | 2.60          | 7.20          | 4.50          | College of Human Sciences             | 878,897       | 1,401,521     | 3,327,580     | 1,507,059     |
| College of Media and Communication    |               |               |               | 1.00          | College of Media and Communication    |               |               |               | 65,110        |
| Other Units and Activities            | 6.00          | 6.75          | 7.50          | 2.00          | Other Units and Activities            | 3,958,405     | 2,291,589     | 5,615,609     | 575,479       |
| Rawls College of Business             |               | 1.00          |               | 0.30          | Rawls College of Business             |               | 24,776        |               | 91,498        |
| School of Law                         |               | 1.00          |               |               | School of Law                         |               | 51,121        |               |               |
| Total                                 | 40            | 39            | 39            | 41            | Total                                 | 20,863,031    | 21,495,738    | 21,539,810    | 21,370,698    |