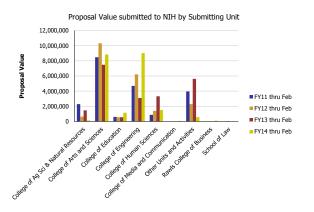

## Research Metrics through February FY14 (by Submitting Unit) NIH

| Number of Proposals submitted         | FY11 thru Feb | FY12 thru Feb | FY13 thru Feb | FY14 thru Feb | Proposal Value                        | FY11 thru Feb | FY12 thru Feb | FY13 thru Feb | FY14 thru Feb |
|---------------------------------------|---------------|---------------|---------------|---------------|---------------------------------------|---------------|---------------|---------------|---------------|
| College of Ag Sci & Natural Resources | 2.00          | 1.00          | 1.00          | 1.00          | College of Ag Sci & Natural Resources | 2,277,635     | 643,402       | 1,474,177     | 140,564       |
| College of Arts and Sciences          | 16.15         | 17.35         | 14.20         | 17.33         | College of Arts and Sciences          | 8,469,501     | 10,309,517    | 7,481,805     | 8,838,673     |
| College of Education                  | 1.50          | 0.90          | 0.50          | 4.00          | College of Education                  | 593,955       | 548,738       | 554,947       | 1,137,997     |
| College of Engineering                | 9.25          | 8.40          | 8.60          | 10.87         | College of Engineering                | 4,684,639     | 6,225,074     | 3,085,693     | 9,014,318     |
| College of Human Sciences             | 5.10          | 2.60          | 7.20          | 4.50          | College of Human Sciences             | 878,897       | 1,401,521     | 3,327,580     | 1,507,059     |
| College of Media and Communication    |               |               |               | 1.00          | College of Media and Communication    |               |               |               | 65,110        |
| Other Units and Activities            | 6.00          | 6.75          | 7.50          | 2.00          | Other Units and Activities            | 3,958,405     | 2,291,589     | 5,615,609     | 575,479       |
| Rawls College of Business             |               | 1.00          |               | 0.30          | Rawls College of Business             |               | 24,776        |               | 91,498        |
| School of Law                         |               | 1.00          |               |               | School of Law                         |               | 51,121        |               |               |
| Total                                 | 40            | 39            | 39            | 41            | Total                                 | 20,863,031    | 21,495,738    | 21,539,810    | 21,370,698    |