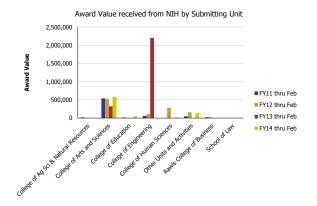

| Number of Awards received             | FY11 thru Feb | FY12 thru Feb | FY13 thru Feb | FY14 thru Feb | Award Value                           | FY11 thru Feb | FY12 thru Feb | FY13 thru Feb | FY14 thru Feb |
|---------------------------------------|---------------|---------------|---------------|---------------|---------------------------------------|---------------|---------------|---------------|---------------|
| College of Ag Sci & Natural Resources | 0.40          |               |               |               | College of Ag Sci & Natural Resources | 20,000        |               |               |               |
| College of Arts and Sciences          | 6.00          | 3.10          | 1.00          | 4.00          | College of Arts and Sciences          | 542,203       | 529,848       | 321,462       | 579,687       |
| College of Education                  | 1.00          |               |               | 0.25          | College of Education                  | 13,000        |               |               | 46,518        |
| College of Engineering                | 1.60          | 2.00          | 1.00          |               | College of Engineering                | 56,858        | 110,000       | 2,205,000     |               |
| College of Human Sciences             |               | 0.90          |               | 1.00          | College of Human Sciences             |               | 282,566       |               | 18,878        |
| Other Units and Activities            | 1.00          | 2.00          |               | 0.75          | Other Units and Activities            | 46,915        | 160,554       |               | 139,553       |
| Rawls College of Business             | 1.00          | 1.00          |               |               | Rawls College of Business             | 25,025        | 24,776        |               |               |
| School of Law                         |               | 1.00          |               |               | School of Law                         |               | 4,552         |               |               |
| Total                                 | 11            | 10            | 2             | 6             | Total                                 | 704,001       | 1,112,296     | 2,526,462     | 784,635       |