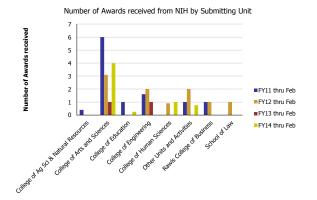

| Number of Awards received             | FY11 thru Feb | FY12 thru Feb | FY13 thru Feb | FY14 thru Feb | Award Value                           | FY11 thru Feb | FY12 thru Feb | FY13 thru Feb | FY14 thru Feb |
|---------------------------------------|---------------|---------------|---------------|---------------|---------------------------------------|---------------|---------------|---------------|---------------|
| College of Ag Sci & Natural Resources | 0.40          |               |               |               | College of Ag Sci & Natural Resources | 20,000        |               |               |               |
| College of Arts and Sciences          | 6.00          | 3.10          | 1.00          | 4.00          | College of Arts and Sciences          | 542,203       | 529,848       | 321,462       | 579,687       |
| College of Education                  | 1.00          |               |               | 0.25          | College of Education                  | 13,000        |               |               | 46,518        |
| College of Engineering                | 1.60          | 2.00          | 1.00          |               | College of Engineering                | 56,858        | 110,000       | 2,205,000     |               |
| College of Human Sciences             |               | 0.90          |               | 1.00          | College of Human Sciences             |               | 282,566       |               | 18,878        |
| Other Units and Activities            | 1.00          | 2.00          |               | 0.75          | Other Units and Activities            | 46,915        | 160,554       |               | 139,553       |
| Rawls College of Business             | 1.00          | 1.00          |               |               | Rawls College of Business             | 25,025        | 24,776        |               |               |
| School of Law                         |               | 1.00          |               |               | School of Law                         |               | 4,552         |               |               |
| Total                                 | 11            | 10            | 2             | 6             | Total                                 | 704,001       | 1,112,296     | 2,526,462     | 784,635       |