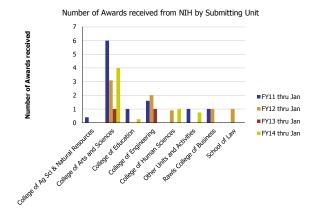

| Number of Awards received             | FY11 thru Jan | FY12 thru Jan | FY13 thru Jan | FY14 thru Jan | Award Value                           | FY11 thru Jan | FY12 thru Jan | FY13 thru Jan | FY14 thru Jan |
|---------------------------------------|---------------|---------------|---------------|---------------|---------------------------------------|---------------|---------------|---------------|---------------|
| College of Ag Sci & Natural Resources | 0.40          |               |               |               | College of Ag Sci & Natural Resources | 20,000        |               |               |               |
| College of Arts and Sciences          | 6.00          | 3.10          | 1.00          | 4.00          | College of Arts and Sciences          | 542,203       | 529,848       | 321,462       | 579,687       |
| College of Education                  | 1.00          |               |               | 0.25          | College of Education                  | 13,000        |               |               | 46,518        |
| College of Engineering                | 1.60          | 2.00          | 1.00          |               | College of Engineering                | 56,858        | 110,000       | 2,205,000     |               |
| College of Human Sciences             |               | 0.90          |               | 1.00          | College of Human Sciences             |               | 282,566       |               | 18,878        |
| Other Units and Activities            | 1.00          |               |               | 0.75          | Other Units and Activities            | 46,915        |               |               | 139,553       |
| Rawls College of Business             | 1.00          | 1.00          |               |               | Rawls College of Business             | 25,025        | 24,776        |               |               |
| School of Law                         |               | 1.00          |               |               | School of Law                         |               | 4,552         |               |               |
| Total                                 | 11            | 8             | 2             | 6             | Total                                 | 704,001       | 951,742       | 2,526,462     | 784,635       |