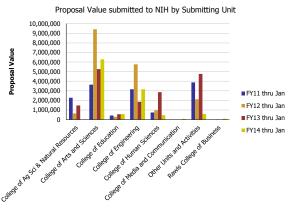

## Research Metrics through January FY14 (by Submitting Unit) NIH

| Number of Proposals submitted         | FY11 thru Jan | FY12 thru Jan | FY13 thru Jan | FY14 thru Jan | Proposal Value                        | FY11 thru Jan | FY12 thru Jan | FY13 thru Jan | FY14 thru Jan |
|---------------------------------------|---------------|---------------|---------------|---------------|---------------------------------------|---------------|---------------|---------------|---------------|
| College of Ag Sci & Natural Resources | 2.00          | 1.00          | 1.00          |               | College of Ag Sci & Natural Resources | 2,277,635     | 643,402       | 1,474,177     |               |
| College of Arts and Sciences          | 11.25         | 13.95         | 10.10         | 10.83         | College of Arts and Sciences          | 3,642,402     | 9,429,242     | 5,270,483     | 6,288,361     |
| College of Education                  | 1.00          | 0.30          | 0.50          | 2.00          | College of Education                  | 418,121       | 291,502       | 554,947       | 577,170       |
| College of Engineering                | 6.00          | 6.40          | 5.70          | 6.87          | College of Engineering                | 3,155,259     | 5,760,504     | 1,860,370     | 3,151,117     |
| College of Human Sciences             | 4.00          | 1.60          | 5.20          | 2.00          | College of Human Sciences             | 735,677       | 969,917       | 2,861,058     | 458,384       |
| College of Media and Communication    |               |               |               | 1.00          | College of Media and Communication    |               |               |               | 65,110        |
| Other Units and Activities            | 5.75          | 5.75          | 5.50          | 2.00          | Other Units and Activities            | 3,870,488     | 2,126,202     | 4,755,251     | 575,479       |
| Rawls College of Business             |               | 1.00          |               | 0.30          | Rawls College of Business             |               | 24,776        |               | 91,498        |
| Total                                 | 30            | 30            | 28            | 25            | Total                                 | 14,099,581    | 19,245,545    | 16,776,284    | 11,207,119    |