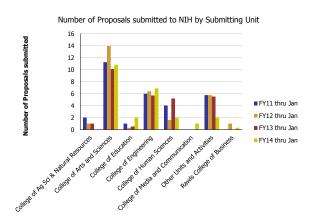

## Research Metrics through January FY14 (by Submitting Unit) NIH

| Number of Proposals submitted         | FY11 thru Jan | FY12 thru Jan | FY13 thru Jan | FY14 thru Jan | Proposal Value                        | FY11 thru Jan | FY12 thru Jan | FY13 thru Jan | FY14 thru Jan |
|---------------------------------------|---------------|---------------|---------------|---------------|---------------------------------------|---------------|---------------|---------------|---------------|
| College of Ag Sci & Natural Resources | 2.00          | 1.00          | 1.00          |               | College of Ag Sci & Natural Resources | 2,277,635     | 643,402       | 1,474,177     |               |
| College of Arts and Sciences          | 11.25         | 13.95         | 10.10         | 10.83         | College of Arts and Sciences          | 3,642,402     | 9,429,242     | 5,270,483     | 6,288,361     |
| College of Education                  | 1.00          | 0.30          | 0.50          | 2.00          | College of Education                  | 418,121       | 291,502       | 554,947       | 577,170       |
| College of Engineering                | 6.00          | 6.40          | 5.70          | 6.87          | College of Engineering                | 3,155,259     | 5,760,504     | 1,860,370     | 3,151,117     |
| College of Human Sciences             | 4.00          | 1.60          | 5.20          | 2.00          | College of Human Sciences             | 735,677       | 969,917       | 2,861,058     | 458,384       |
| College of Media and Communication    |               |               |               | 1.00          | College of Media and Communication    |               |               |               | 65,110        |
| Other Units and Activities            | 5.75          | 5.75          | 5.50          | 2.00          | Other Units and Activities            | 3,870,488     | 2,126,202     | 4,755,251     | 575,479       |
| Rawls College of Business             |               | 1.00          |               | 0.30          | Rawls College of Business             |               | 24,776        |               | 91,498        |
| Total                                 | 30            | 30            | 28            | 25            | Total                                 | 14,099,581    | 19,245,545    | 16,776,284    | 11,207,119    |