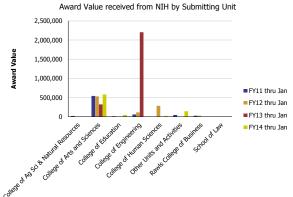

| Number of Awards received             | FY11 thru Jan | FY12 thru Jan | FY13 thru Jan | FY14 thru Jan | Award Value                           | FY11 thru Jan | FY12 thru Jan | FY13 thru Jan | FY14 thru Jan |
|---------------------------------------|---------------|---------------|---------------|---------------|---------------------------------------|---------------|---------------|---------------|---------------|
| College of Ag Sci & Natural Resources | 0.40          |               |               |               | College of Ag Sci & Natural Resources | 20,000        |               |               |               |
| College of Arts and Sciences          | 6.00          | 3.10          | 1.00          | 4.00          | College of Arts and Sciences          | 542,203       | 529,848       | 321,462       | 579,687       |
| College of Education                  | 1.00          |               |               | 0.25          | College of Education                  | 13,000        |               |               | 46,518        |
| College of Engineering                | 1.60          | 2.00          | 1.00          |               | College of Engineering                | 56,858        | 110,000       | 2,205,000     |               |
| College of Human Sciences             |               | 0.90          |               | 1.00          | College of Human Sciences             |               | 282,566       |               | 18,878        |
| Other Units and Activities            | 1.00          |               |               | 0.75          | Other Units and Activities            | 46,915        |               |               | 139,553       |
| Rawls College of Business             | 1.00          | 1.00          |               |               | Rawls College of Business             | 25,025        | 24,776        |               |               |
| School of Law                         |               | 1.00          |               |               | School of Law                         |               | 4,552         |               |               |
| Total                                 | 11            | 8             | 2             | 6             | Total                                 | 704,001       | 951,742       | 2,526,462     | 784,635       |