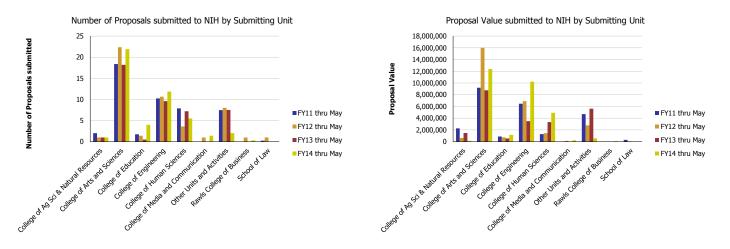

## Research Metrics through May FY14 (by Submitting Unit) NIH

| Number of Proposals submitted         | FY11 thru May | FY12 thru May | FY13 thru May | FY14 thru May | Proposal Value                        | FY11 thru May | FY12 thru May | FY13 thru May | FY14 thru May |
|---------------------------------------|---------------|---------------|---------------|---------------|---------------------------------------|---------------|---------------|---------------|---------------|
| College of Ag Sci & Natural Resources | 2.00          | 1.00          | 1.00          | 1.00          | College of Ag Sci & Natural Resources | 2,277,635     | 643,402       | 1,474,177     | 140,564       |
| College of Arts and Sciences          | 18.37         | 22.35         | 18.20         | 21.93         | College of Arts and Sciences          | 9,195,837     | 16,022,228    | 8,754,661     | 12,391,716    |
| College of Education                  | 1.75          | 1.40          | 0.50          | 4.00          | College of Education                  | 888,977       | 739,757       | 554,947       | 1,137,997     |
| College of Engineering                | 10.25         | 10.65         | 9.60          | 11.87         | College of Engineering                | 6,484,639     | 6,914,912     | 3,495,078     | 10,224,691    |
| College of Human Sciences             | 7.90          | 3.60          | 7.20          | 5.50          | College of Human Sciences             | 1,286,566     | 1,454,097     | 3,327,580     | 4,926,355     |
| College of Media and Communication    |               | 1.00          |               | 1.40          | College of Media and Communication    |               | 130,548       |               | 221,071       |
| Other Units and Activities            | 7.48          | 8.00          | 7.50          | 2.00          | Other Units and Activities            | 4,685,864     | 2,786,940     | 5,615,609     | 575,479       |
| Rawls College of Business             |               | 1.00          |               | 0.30          | Rawls College of Business             |               | 24,776        |               | 91,498        |
| School of Law                         | 0.25          | 1.00          |               |               | School of Law                         | 295,022       | 51,121        |               |               |
| Total                                 | 48            | 50            | 44            | 48            | Total                                 | 25,114,541    | 28,767,780    | 23,222,051    | 29,709,371    |