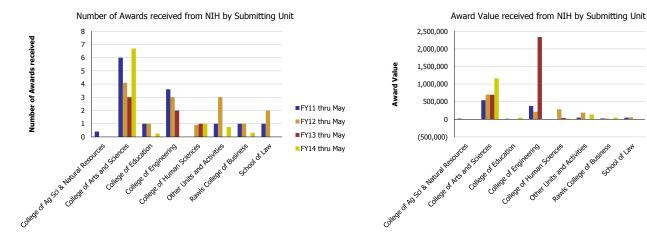

| Number of Awards received             | FY11 thru May | FY12 thru May | FY13 thru May | FY14 thru May | Award Value                           | FY11 thru May | FY12 thru May | FY13 thru May | FY14 thru May |
|---------------------------------------|---------------|---------------|---------------|---------------|---------------------------------------|---------------|---------------|---------------|---------------|
| College of Ag Sci & Natural Resources | 0.40          |               |               |               | College of Ag Sci & Natural Resources | 20,000        |               |               |               |
| College of Arts and Sciences          | 6.00          | 4.10          | 3.00          | 6.70          | College of Arts and Sciences          | 542,203       | 703,400       | 696,534       | 1,165,882     |
| College of Education                  | 1.00          | 1.00          |               | 0.25          | College of Education                  | 13,000        | (3,570)       |               | 46,518        |
| College of Engineering                | 3.60          | 3.00          | 2.00          |               | College of Engineering                | 379,483       | 216,077       | 2,337,587     |               |
| College of Human Sciences             |               | 0.90          | 1.00          | 1.00          | College of Human Sciences             |               | 282,566       | 37,564        | 18,878        |
| Other Units and Activities            | 1.00          | 3.00          |               | 0.75          | Other Units and Activities            | 46,915        | 185,606       |               | 139,553       |
| Rawls College of Business             | 1.00          | 1.00          |               | 0.30          | Rawls College of Business             | 25,025        | 24,776        |               | 47,485        |
| School of Law                         | 1.00          | 2.00          |               |               | School of Law                         | 45,567        | 54,651        |               |               |
| Total                                 | 14            | 15            | 6             | 9             | Total                                 | 1,072,193     | 1,463,506     | 3,071,685     | 1,418,315     |