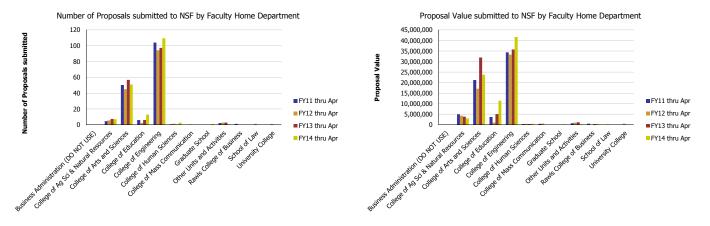

| Number of Proposals submitted         | FY11 thru Apr | FY12 thru Apr | FY13 thru Apr | FY14 thru Apr | Proposal Value                        | FY11 thru Apr | FY12 thru Apr | FY13 thru Apr | FY14 thru Apr |
|---------------------------------------|---------------|---------------|---------------|---------------|---------------------------------------|---------------|---------------|---------------|---------------|
| Business Administration (DO NOT USE)  |               |               |               | 0.08          | Business Administration (DO NOT USE)  |               |               |               | 48,000        |
| College of Ag Sci & Natural Resources | 4.60          | 5.58          | 7.43          | 6.98          | College of Ag Sci & Natural Resources | 4,968,581     | 4,323,700     | 3,855,407     | 2,996,260     |
| College of Arts and Sciences          | 50.23         | 45.11         | 56.73         | 50.90         | College of Arts and Sciences          | 21,243,209    | 17,147,178    | 31,911,945    | 23,731,169    |
| College of Education                  | 6.09          | 2.33          | 6.00          | 12.79         | College of Education                  | 3,723,859     | 1,002,657     | 5,074,551     | 11,466,708    |
| College of Engineering                | 103.99        | 94.21         | 97.27         | 109.45        | College of Engineering                | 34,359,797    | 33,309,116    | 35,758,492    | 41,634,727    |
| College of Human Sciences             | 0.73          | 1.43          | 0.52          | 2.65          | College of Human Sciences             | 362,190       | 391,459       | 377,883       | 487,197       |
| College of Mass Communication         | 0.20          | 0.55          |               |               | College of Mass Communication         | 433,081       | 613,431       |               |               |
| Graduate School                       |               |               |               | 1.00          | Graduate School                       |               |               |               | 215,029       |
| Other Units and Activities            | 2.06          | 2.78          | 2.78          | 0.67          | Other Units and Activities            | 743,454       | 1,024,537     | 1,149,232     | 268,000       |
| Rawls College of Business             | 1.10          |               | 0.12          | 0.33          | Rawls College of Business             | 476,919       |               | 359,972       | 383,238       |
| School of Law                         |               | 1.10          |               |               | School of Law                         |               | 234,717       |               |               |
| University College                    |               | 0.91          | 0.15          | 0.15          | University College                    |               | 525,792       | 149,660       | 149,968       |
| Total                                 | 169           | 154           | 171           | 185           | Total                                 | 66,311,090    | 58,572,587    | 78,637,141    | 81,380,296    |