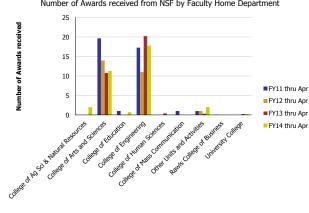

Number of Awards received from NSF by Faculty Home Department

Award Value received from NSF by Faculty Home Department

| Number of Awards received             | FY11 thru Apr | FY12 thru Apr | FY13 thru Apr | FY14 thru Apr | Award Value                           | FY11 thru Apr | FY12 thru Apr | FY13 thru Apr | FY14 thru Apr |
|---------------------------------------|---------------|---------------|---------------|---------------|---------------------------------------|---------------|---------------|---------------|---------------|
| College of Ag Sci & Natural Resources |               |               |               | 2.00          | College of Ag Sci & Natural Resources |               |               |               | 60,336        |
| College of Arts and Sciences          | 19.67         | 14.00         | 10.79         | 11.26         | College of Arts and Sciences          | 5,609,250     | 1,314,624     | 1,194,362     | 2,032,433     |
| College of Education                  | 1.00          |               |               | 0.68          | College of Education                  | 1,790,953     |               |               | 223,037       |
| College of Engineering                | 17.28         | 11.00         | 20.23         | 17.80         | College of Engineering                | 2,321,231     | 1,781,720     | 2,899,133     | 2,048,115     |
| College of Human Sciences             |               |               | 0.40          |               | College of Human Sciences             |               |               | 17,674        |               |
| College of Mass Communication         | 1.00          |               |               |               | College of Mass Communication         | 20,144        |               |               |               |
| Other Units and Activities            | 1.00          | 1.00          | 0.33          | 2.01          | Other Units and Activities            | 618,707       | 155,461       | 3,300         | 43,825        |
| Rawls College of Business             | 0.05          |               |               |               | Rawls College of Business             | 20,750        |               |               |               |
| University College                    |               |               | 0.25          | 0.25          | University College                    |               |               | 35,789        | 35,920        |
| Total                                 | 40            | 26            | 32            | 34            | Total                                 | 10,381,035    | 3,251,805     | 4,150,257     | 4,443,665     |