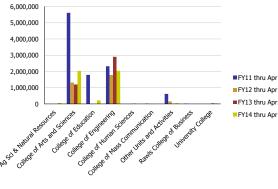

Number of Awards received from NSF by Faculty Home Department

Award Value received from NSF by Faculty Home Department

| Number of Awards received             | FY11 thru Apr | FY12 thru Apr | FY13 thru Apr | FY14 thru Apr | Award Value                           | FY11 thru Apr | FY12 thru Apr | FY13 thru Apr | FY14 thru Apr |
|---------------------------------------|---------------|---------------|---------------|---------------|---------------------------------------|---------------|---------------|---------------|---------------|
| College of Ag Sci & Natural Resources |               |               |               | 2.00          | College of Ag Sci & Natural Resources |               |               |               | 60,336        |
| College of Arts and Sciences          | 19.67         | 14.00         | 10.79         | 11.26         | College of Arts and Sciences          | 5,609,250     | 1,314,624     | 1,194,362     | 2,032,433     |
| College of Education                  | 1.00          |               |               | 0.68          | College of Education                  | 1,790,953     |               |               | 223,037       |
| College of Engineering                | 17.28         | 11.00         | 20.23         | 17.80         | College of Engineering                | 2,321,231     | 1,781,720     | 2,899,133     | 2,048,115     |
| College of Human Sciences             |               |               | 0.40          |               | College of Human Sciences             |               |               | 17,674        |               |
| College of Mass Communication         | 1.00          |               |               |               | College of Mass Communication         | 20,144        |               |               |               |
| Other Units and Activities            | 1.00          | 1.00          | 0.33          | 2.01          | Other Units and Activities            | 618,707       | 155,461       | 3,300         | 43,825        |
| Rawls College of Business             | 0.05          |               |               |               | Rawls College of Business             | 20,750        |               |               |               |
| University College                    |               |               | 0.25          | 0.25          | University College                    |               |               | 35,789        | 35,920        |
| Total                                 | 40            | 26            | 32            | 34            | Total                                 | 10,381,035    | 3,251,805     | 4,150,257     | 4,443,665     |