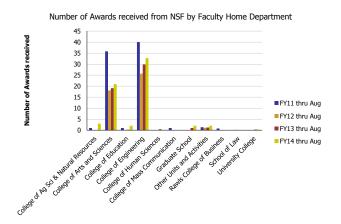

|                                       | more and a    | more and a    | ma com a de la |               |                                       |               | m (1 = 1      | more at a land |               |
|---------------------------------------|---------------|---------------|----------------------------------------------------|---------------|---------------------------------------|---------------|---------------|----------------|---------------|
| Number of Awards received             | FY11 thru Aug | FY12 thru Aug | FY13 thru Aug                                      | FY14 thru Aug | Award Value                           | FY11 thru Aug | FY12 thru Aug | FY13 thru Aug  | FY14 thru Aug |
| College of Ag Sci & Natural Resources | 1.00          |               |                                                    | 3.00          | College of Ag Sci & Natural Resources | 66,441        |               |                | 653,677       |
| College of Arts and Sciences          | 35.85         | 18.05         | 19.13                                              | 20.95         | College of Arts and Sciences          | 8,327,069     | 1,719,608     | 2,224,535      | 4,387,148     |
| College of Education                  | 1.00          |               | 0.20                                               | 1.99          | College of Education                  | 1,790,953     |               | 41,903         | 491,846       |
| College of Engineering                | 40.05         | 25.75         | 29.83                                              | 32.80         | College of Engineering                | 6,066,848     | 3,410,764     | 4,310,617      | 5,490,723     |
| College of Human Sciences             |               |               | 0.40                                               |               | College of Human Sciences             |               |               | 17,674         |               |
| College of Mass Communication         | 1.00          |               |                                                    |               | College of Mass Communication         | 20,144        |               |                |               |
| Graduate School                       |               |               | 1.00                                               | 2.00          | Graduate School                       |               |               | 44,000         | 226,029       |
| Other Units and Activities            | 1.35          | 1.10          | 1.19                                               | 2.01          | Other Units and Activities            | 723,707       | 185,458       | 356,784        | 43,825        |
| Rawls College of Business             | 0.75          |               |                                                    |               | Rawls College of Business             | 211,223       |               |                |               |
| School of Law                         |               | 0.10          |                                                    |               | School of Law                         |               | 29,997        |                |               |
| University College                    |               |               | 0.25                                               | 0.25          | University College                    |               |               | 35,789         | 35,920        |
| Total                                 | 81            | 45            | 52                                                 | 63            | Total                                 | 17,206,386    | 5,345,826     | 7,031,301      | 11,329,168    |