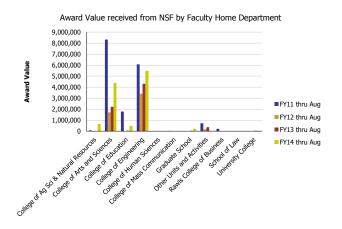

|                                       | more and a    | more and a    | ma com a de la |               |                                       |               | m (1 = 1      | more at a land |               |
|---------------------------------------|---------------|---------------|----------------------------------------------------|---------------|---------------------------------------|---------------|---------------|----------------|---------------|
| Number of Awards received             | FY11 thru Aug | FY12 thru Aug | FY13 thru Aug                                      | FY14 thru Aug | Award Value                           | FY11 thru Aug | FY12 thru Aug | FY13 thru Aug  | FY14 thru Aug |
| College of Ag Sci & Natural Resources | 1.00          |               |                                                    | 3.00          | College of Ag Sci & Natural Resources | 66,441        |               |                | 653,677       |
| College of Arts and Sciences          | 35.85         | 18.05         | 19.13                                              | 20.95         | College of Arts and Sciences          | 8,327,069     | 1,719,608     | 2,224,535      | 4,387,148     |
| College of Education                  | 1.00          |               | 0.20                                               | 1.99          | College of Education                  | 1,790,953     |               | 41,903         | 491,846       |
| College of Engineering                | 40.05         | 25.75         | 29.83                                              | 32.80         | College of Engineering                | 6,066,848     | 3,410,764     | 4,310,617      | 5,490,723     |
| College of Human Sciences             |               |               | 0.40                                               |               | College of Human Sciences             |               |               | 17,674         |               |
| College of Mass Communication         | 1.00          |               |                                                    |               | College of Mass Communication         | 20,144        |               |                |               |
| Graduate School                       |               |               | 1.00                                               | 2.00          | Graduate School                       |               |               | 44,000         | 226,029       |
| Other Units and Activities            | 1.35          | 1.10          | 1.19                                               | 2.01          | Other Units and Activities            | 723,707       | 185,458       | 356,784        | 43,825        |
| Rawls College of Business             | 0.75          |               |                                                    |               | Rawls College of Business             | 211,223       |               |                |               |
| School of Law                         |               | 0.10          |                                                    |               | School of Law                         |               | 29,997        |                |               |
| University College                    |               |               | 0.25                                               | 0.25          | University College                    |               |               | 35,789         | 35,920        |
| Total                                 | 81            | 45            | 52                                                 | 63            | Total                                 | 17,206,386    | 5,345,826     | 7,031,301      | 11,329,168    |