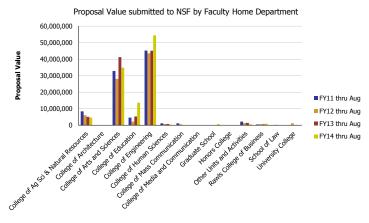

## Research Metrics through August FY14 (by Faculty Home Department) (NSF)

| Number of Proposals submitted         | FY11 thru Aug | FY12 thru Aug | FY13 thru Aug | FY14 thru Aug | Proposal Value                        | FY11 thru Aug | FY12 thru Aug | FY13 thru Aug | FY14 thru Aug |
|---------------------------------------|---------------|---------------|---------------|---------------|---------------------------------------|---------------|---------------|---------------|---------------|
| College of Ag Sci & Natural Resources | 10.27         | 9.58          | 10.43         |               | College of Ag Sci & Natural Resources | 8,447,492     | 6,083,286     | 5,102,399     | 4,643,967     |
| College of Architecture               | .,            |               | 0.50          |               | College of Architecture               | 2,7.1.7.12    | 5,445,245     | 0             | 72,000        |
| College of Arts and Sciences          | 81.11         | 71.30         | 79.76         |               | College of Arts and Sciences          | 32,885,829    | 28,131,967    | 41,288,191    | 34,845,948    |
| College of Education                  | 7.71          | 4.53          | 7.03          | 15.79         | College of Education                  | 4,622,053     | 2,189,594     | 5,320,771     | 13,626,343    |
| College of Engineering                | 132.26        | 116.37        | 122.81        | 136.80        | College of Engineering                | 45,227,670    | 43,643,986    | 45,180,756    | 54,497,172    |
| College of Human Sciences             | 2.73          | 2.43          | 1.52          | 2.15          | College of Human Sciences             | 1,187,437     | 793,237       | 780,044       | 374,697       |
| College of Mass Communication         | 0.84          | 0.55          |               |               | College of Mass Communication         | 1,190,730     | 613,431       |               |               |
| College of Media and Communication    |               |               |               | 1.00          | College of Media and Communication    |               |               |               | 24,386        |
| Graduate School                       |               |               | 1.00          | 2.00          | Graduate School                       |               |               | 126,000       | 674,270       |
| Honors College                        |               | 1.00          | 0.50          |               | Honors College                        |               | 37,456        | 0             |               |
| Other Units and Activities            | 5.68          | 4.11          | 3.18          | 1.12          | Other Units and Activities            | 2,222,965     | 1,377,235     | 1,401,844     | 667,906       |
| Rawls College of Business             | 1.20          | 0.20          | 2.12          | 0.66          | Rawls College of Business             | 485,366       | 699,969       | 549,459       | 938,259       |
| School of Law                         |               | 1.10          |               |               | School of Law                         |               | 234,717       |               |               |
| University College                    | 0.20          | 1.83          | 0.15          | 0.15          | University College                    | 40,000        | 1,144,649     | 149,660       | 149,968       |
| Total                                 | 242           | 213           | 229           | 245           | Total                                 | 96,309,541    | 84,949,526    | 99,899,124    | 110,514,916   |