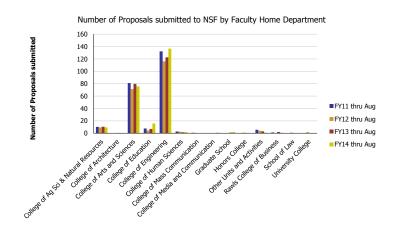

## Research Metrics through August FY14 (by Faculty Home Department) (NSF)

| Number of Proposals submitted         | FY11 thru Aug | FY12 thru Aug | FY13 thru Aug | FY14 thru Aug | Proposal Value                        | FY11 thru Aug | FY12 thru Aug | FY13 thru Aug | FY14 thru Aug |
|---------------------------------------|---------------|---------------|---------------|---------------|---------------------------------------|---------------|---------------|---------------|---------------|
| College of Ag Sci & Natural Resources | 10.27         | 9.58          | 10.43         |               | College of Ag Sci & Natural Resources | 8,447,492     | 6,083,286     | 5,102,399     | 4,643,967     |
| College of Architecture               | .,            |               | 0.50          |               | College of Architecture               | 2,7.1.7.12    | 5,445,245     | 0             | 72,000        |
| College of Arts and Sciences          | 81.11         | 71.30         | 79.76         |               | College of Arts and Sciences          | 32,885,829    | 28,131,967    | 41,288,191    | 34,845,948    |
| College of Education                  | 7.71          | 4.53          | 7.03          | 15.79         | College of Education                  | 4,622,053     | 2,189,594     | 5,320,771     | 13,626,343    |
| College of Engineering                | 132.26        | 116.37        | 122.81        | 136.80        | College of Engineering                | 45,227,670    | 43,643,986    | 45,180,756    | 54,497,172    |
| College of Human Sciences             | 2.73          | 2.43          | 1.52          | 2.15          | College of Human Sciences             | 1,187,437     | 793,237       | 780,044       | 374,697       |
| College of Mass Communication         | 0.84          | 0.55          |               |               | College of Mass Communication         | 1,190,730     | 613,431       |               |               |
| College of Media and Communication    |               |               |               | 1.00          | College of Media and Communication    |               |               |               | 24,386        |
| Graduate School                       |               |               | 1.00          | 2.00          | Graduate School                       |               |               | 126,000       | 674,270       |
| Honors College                        |               | 1.00          | 0.50          |               | Honors College                        |               | 37,456        | 0             |               |
| Other Units and Activities            | 5.68          | 4.11          | 3.18          | 1.12          | Other Units and Activities            | 2,222,965     | 1,377,235     | 1,401,844     | 667,906       |
| Rawls College of Business             | 1.20          | 0.20          | 2.12          | 0.66          | Rawls College of Business             | 485,366       | 699,969       | 549,459       | 938,259       |
| School of Law                         |               | 1.10          |               |               | School of Law                         |               | 234,717       |               |               |
| University College                    | 0.20          | 1.83          | 0.15          | 0.15          | University College                    | 40,000        | 1,144,649     | 149,660       | 149,968       |
| Total                                 | 242           | 213           | 229           | 245           | Total                                 | 96,309,541    | 84,949,526    | 99,899,124    | 110,514,916   |