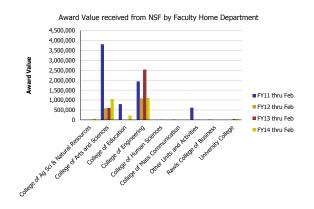

## Number of Awards received from NSF by Faculty Home Department

| Number of Awards received             | FY11 thru Feb | FY12 thru Feb | FY13 thru Feb | FY14 thru Feb | Award Value                           | FY11 thru Feb | FY12 thru Feb | FY13 thru Feb | FY14 thru Feb |
|---------------------------------------|---------------|---------------|---------------|---------------|---------------------------------------|---------------|---------------|---------------|---------------|
| College of Ag Sci & Natural Resources |               |               |               | 1.00          | College of Ag Sci & Natural Resources |               |               |               | 53,336        |
| College of Arts and Sciences          | 15.40         | 8.00          | 6.04          | 6.93          | College of Arts and Sciences          | 3,814,028     | 586,849       | 599,865       | 1,057,132     |
| College of Education                  | 0.60          |               |               | 0.68          | College of Education                  | 794,818       |               |               | 223,037       |
| College of Engineering                | 13.95         | 8.00          | 14.98         | 8.80          | College of Engineering                | 1,940,332     | 1,086,720     | 2,534,353     | 1,101,230     |
| College of Human Sciences             |               |               | 0.40          |               | College of Human Sciences             |               |               | 17,674        |               |
| College of Mass Communication         | 1.00          |               |               |               | College of Mass Communication         | 20,144        |               |               |               |
| Other Units and Activities            | 1.00          |               | 0.33          | 1.34          | Other Units and Activities            | 618,707       |               | 3,300         | 3,625         |
| Rawls College of Business             | 0.05          |               |               |               | Rawls College of Business             | 20,750        |               |               |               |
| University College                    |               |               | 0.25          | 0.25          | University College                    |               |               | 35,789        | 35,920        |
| Total                                 | 32            | 16            | 22            | 19            | Total                                 | 7,208,780     | 1,673,569     | 3,190,980     | 2,474,279     |