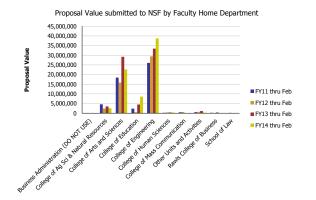

## Research Metrics through February FY14 (by Faculty Home Department) (NSF)

| Number of Proposals submitted         | FY11 thru Feb | FY12 thru Feb | FY13 thru Feb | FY14 thru Feb | Proposal Value                        | FY11 thru Feb | FY12 thru Feb  | FY13 thru Feb | FY14 thru Feb |
|---------------------------------------|---------------|---------------|---------------|---------------|---------------------------------------|---------------|----------------|---------------|---------------|
| · ·                                   | FITTUILUTED   | FT12 dilu Feb | FIIS ullu Feb |               |                                       | FITTUILUTED   | F112 tillu Feb | FIIStillu Feb |               |
| Business Administration (DO NOT USE)  |               |               |               | 0.08          | Business Administration (DO NOT USE)  |               |                |               | 48,000        |
| College of Ag Sci & Natural Resources | 3.60          | 2.83          | 6.43          | 4.98          | College of Ag Sci & Natural Resources | 4,569,322     | 2,446,230      | 3,495,804     | 2,617,959     |
| College of Arts and Sciences          | 43.73         | 42.22         | 54.13         | 48.19         | College of Arts and Sciences          | 18,453,479    | 15,832,441     | 29,201,500    | 22,646,499    |
| College of Education                  | 5.09          | 1.40          | 5.40          | 9.29          | College of Education                  | 2,336,796     | 497,659        | 4,515,650     | 8,541,490     |
| College of Engineering                | 81.32         | 81.87         | 88.29         | 98.79         | College of Engineering                | 26,079,461    | 29,444,010     | 33,411,182    | 38,693,063    |
| College of Human Sciences             | 0.40          | 1.43          | 0.52          | 2.00          | College of Human Sciences             | 230,190       | 391,459        | 377,883       | 344,697       |
| College of Mass Communication         | 0.20          | 0.55          |               |               | College of Mass Communication         | 433,081       | 613,431        |               |               |
| Other Units and Activities            | 1.21          | 1.70          | 2.11          | 0.67          | Other Units and Activities            | 538,454       | 681,838        | 1,146,278     | 268,000       |
| Rawls College of Business             | 0.45          |               | 0.12          |               | Rawls College of Business             | 222,796       |                | 359,972       |               |
| School of Law                         |               | 1.00          |               |               | School of Law                         |               | 204,720        |               |               |
| Total                                 | 136           | 133           | 157           | 164           | Total                                 | 52,863,579    | 50,111,789     | 72,508,267    | 73,159,707    |