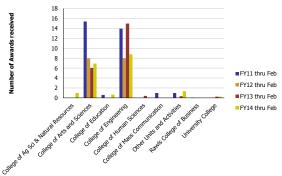

## Number of Awards received from NSF by Faculty Home Department

| Number of Awards received             | FY11 thru Feb | FY12 thru Feb | FY13 thru Feb | FY14 thru Feb | Award Value                           | FY11 thru Feb | FY12 thru Feb | FY13 thru Feb | FY14 thru Feb |
|---------------------------------------|---------------|---------------|---------------|---------------|---------------------------------------|---------------|---------------|---------------|---------------|
| College of Ag Sci & Natural Resources |               |               |               | 1.00          | College of Ag Sci & Natural Resources |               |               |               | 53,336        |
| College of Arts and Sciences          | 15.40         | 8.00          | 6.04          | 6.93          | College of Arts and Sciences          | 3,814,028     | 586,849       | 599,865       | 1,057,132     |
| College of Education                  | 0.60          |               |               | 0.68          | College of Education                  | 794,818       |               |               | 223,037       |
| College of Engineering                | 13.95         | 8.00          | 14.98         | 8.80          | College of Engineering                | 1,940,332     | 1,086,720     | 2,534,353     | 1,101,230     |
| College of Human Sciences             |               |               | 0.40          |               | College of Human Sciences             |               |               | 17,674        |               |
| College of Mass Communication         | 1.00          |               |               |               | College of Mass Communication         | 20,144        |               |               |               |
| Other Units and Activities            | 1.00          |               | 0.33          | 1.34          | Other Units and Activities            | 618,707       |               | 3,300         | 3,625         |
| Rawls College of Business             | 0.05          |               |               |               | Rawls College of Business             | 20,750        |               |               |               |
| University College                    |               |               | 0.25          | 0.25          | University College                    |               |               | 35,789        | 35,920        |
| Total                                 | 32            | 16            | 22            | 19            | Total                                 | 7,208,780     | 1,673,569     | 3,190,980     | 2,474,279     |