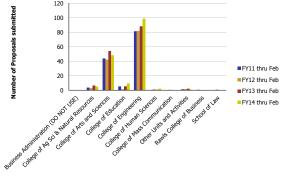

## Research Metrics through February FY14 (by Faculty Home Department) (NSF)

| Number of Proposals submitted         | FY11 thru Feb | FY12 thru Feb | FY13 thru Feb | FY14 thru Feb | Proposal Value                        | FY11 thru Feb | FY12 thru Feb  | FY13 thru Feb | FY14 thru Feb |
|---------------------------------------|---------------|---------------|---------------|---------------|---------------------------------------|---------------|----------------|---------------|---------------|
| · ·                                   | FITTUILUTED   | FT12 dilu Feb | FIIS ullu Feb |               |                                       | FITTUILUTED   | F112 tillu Feb | FIIStillu Feb |               |
| Business Administration (DO NOT USE)  |               |               |               | 0.08          | Business Administration (DO NOT USE)  |               |                |               | 48,000        |
| College of Ag Sci & Natural Resources | 3.60          | 2.83          | 6.43          | 4.98          | College of Ag Sci & Natural Resources | 4,569,322     | 2,446,230      | 3,495,804     | 2,617,959     |
| College of Arts and Sciences          | 43.73         | 42.22         | 54.13         | 48.19         | College of Arts and Sciences          | 18,453,479    | 15,832,441     | 29,201,500    | 22,646,499    |
| College of Education                  | 5.09          | 1.40          | 5.40          | 9.29          | College of Education                  | 2,336,796     | 497,659        | 4,515,650     | 8,541,490     |
| College of Engineering                | 81.32         | 81.87         | 88.29         | 98.79         | College of Engineering                | 26,079,461    | 29,444,010     | 33,411,182    | 38,693,063    |
| College of Human Sciences             | 0.40          | 1.43          | 0.52          | 2.00          | College of Human Sciences             | 230,190       | 391,459        | 377,883       | 344,697       |
| College of Mass Communication         | 0.20          | 0.55          |               |               | College of Mass Communication         | 433,081       | 613,431        |               |               |
| Other Units and Activities            | 1.21          | 1.70          | 2.11          | 0.67          | Other Units and Activities            | 538,454       | 681,838        | 1,146,278     | 268,000       |
| Rawls College of Business             | 0.45          |               | 0.12          |               | Rawls College of Business             | 222,796       |                | 359,972       |               |
| School of Law                         |               | 1.00          |               |               | School of Law                         |               | 204,720        |               |               |
| Total                                 | 136           | 133           | 157           | 164           | Total                                 | 52,863,579    | 50,111,789     | 72,508,267    | 73,159,707    |