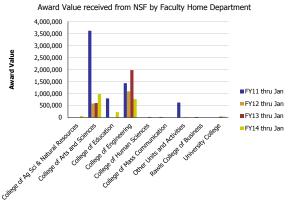

| Number of Awards received             | FY11 thru Jan | FY12 thru Jan | FY13 thru Jan | FY14 thru Jan | Award Value                           | FY11 thru Jan | FY12 thru Jan | FY13 thru Jan | FY14 thru Jan |
|---------------------------------------|---------------|---------------|---------------|---------------|---------------------------------------|---------------|---------------|---------------|---------------|
| College of Ag Sci & Natural Resources |               |               |               | 1.00          | College of Ag Sci & Natural Resources |               |               |               | 53,336        |
| College of Arts and Sciences          | 12.40         | 6.00          | 6.04          | 5.93          | College of Arts and Sciences          | 3,621,727     | 581,187       | 599,865       | 978,027       |
| College of Education                  | 0.60          |               |               | 0.68          | College of Education                  | 794,818       |               |               | 223,037       |
| College of Engineering                | 9.95          | 8.00          | 11.98         | 6.80          | College of Engineering                | 1,432,779     | 1,086,720     | 1,977,398     | 767,466       |
| College of Human Sciences             |               |               | 0.40          |               | College of Human Sciences             |               |               | 17,674        |               |
| College of Mass Communication         | 1.00          |               |               |               | College of Mass Communication         | 20,144        |               |               |               |
| Other Units and Activities            | 1.00          |               | 0.33          | 1.34          | Other Units and Activities            | 618,707       |               | 3,300         | 3,625         |
| Rawls College of Business             | 0.05          |               |               |               | Rawls College of Business             | 20,750        |               |               |               |
| University College                    |               |               | 0.25          | 0.25          | University College                    |               |               | 35,789        | 35,920        |
| Total                                 | 25            | 14            | 19            | 16            | Total                                 | 6,508,926     | 1,667,907     | 2,634,025     | 2,061,410     |