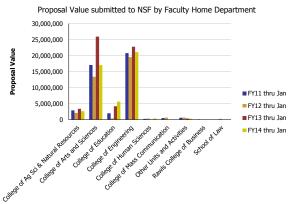

## Research Metrics through January FY14 (by Faculty Home Department) (NSF)

| Number of Proposals submitted         | FY11 thru Jan | FY12 thru Jan | FY13 thru Jan | FY14 thru Jan | Proposal Value                        | FY11 thru Jan | FY12 thru Jan | FY13 thru Jan | FY14 thru Jan |
|---------------------------------------|---------------|---------------|---------------|---------------|---------------------------------------|---------------|---------------|---------------|---------------|
| College of Ag Sci & Natural Resources | 2.90          | 1.58          | 5.40          | 4.98          | College of Ag Sci & Natural Resources | 2,854,697     | 2,065,503     | 3,343,640     | 2,617,959     |
| College of Arts and Sciences          | 40.40         | 34.69         | 46.48         | 39.59         | College of Arts and Sciences          | 17,085,014    | 13,360,918    | 25,978,331    | 17,018,850    |
| College of Education                  | 3.63          | 0.90          | 4.67          | 4.10          | College of Education                  | 1,954,273     | 347,659       | 4,183,228     | 5,621,865     |
| College of Engineering                | 61.21         | 53.73         | 62.75         | 56.66         | College of Engineering                | 20,806,008    | 19,536,447    | 22,806,123    | 21,088,612    |
| College of Human Sciences             | 0.40          | 1.10          | 0.40          | 2.00          | College of Human Sciences             | 230,190       | 284,337       | 17,911        | 344,697       |
| College of Mass Communication         | 0.20          | 0.55          |               |               | College of Mass Communication         | 433,081       | 613,431       |               |               |
| Other Units and Activities            | 1.21          | 1.45          | 0.30          | 0.67          | Other Units and Activities            | 538,454       | 601,294       | 300,074       | 268,000       |
| Rawls College of Business             | 0.05          |               |               |               | Rawls College of Business             | 74,904        |               |               |               |
| School of Law                         |               | 1.00          |               |               | School of Law                         |               | 204,720       |               |               |
| Total                                 | 110           | 95            | 120           | 108           | Total                                 | 43,976,620    | 37,014,309    | 56,629,308    | 46,959,983    |