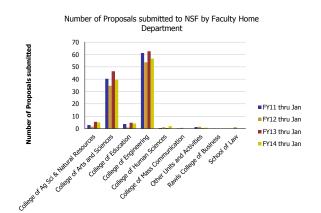

## Research Metrics through January FY14 (by Faculty Home Department) (NSF)

| Number of Proposals submitted         | FY11 thru Jan | FY12 thru Jan | FY13 thru Jan | FY14 thru Jan | Proposal Value                        | FY11 thru Jan | FY12 thru Jan | FY13 thru Jan | FY14 thru Jan |
|---------------------------------------|---------------|---------------|---------------|---------------|---------------------------------------|---------------|---------------|---------------|---------------|
| College of Ag Sci & Natural Resources | 2.90          | 1.58          | 5.40          | 4.98          | College of Ag Sci & Natural Resources | 2,854,697     | 2,065,503     | 3,343,640     | 2,617,959     |
| College of Arts and Sciences          | 40.40         | 34.69         | 46.48         | 39.59         | College of Arts and Sciences          | 17,085,014    | 13,360,918    | 25,978,331    | 17,018,850    |
| College of Education                  | 3.63          | 0.90          | 4.67          | 4.10          | College of Education                  | 1,954,273     | 347,659       | 4,183,228     | 5,621,865     |
| College of Engineering                | 61.21         | 53.73         | 62.75         | 56.66         | College of Engineering                | 20,806,008    | 19,536,447    | 22,806,123    | 21,088,612    |
| College of Human Sciences             | 0.40          | 1.10          | 0.40          | 2.00          | College of Human Sciences             | 230,190       | 284,337       | 17,911        | 344,697       |
| College of Mass Communication         | 0.20          | 0.55          |               |               | College of Mass Communication         | 433,081       | 613,431       |               |               |
| Other Units and Activities            | 1.21          | 1.45          | 0.30          | 0.67          | Other Units and Activities            | 538,454       | 601,294       | 300,074       | 268,000       |
| Rawls College of Business             | 0.05          |               |               |               | Rawls College of Business             | 74,904        |               |               |               |
| School of Law                         |               | 1.00          |               |               | School of Law                         |               | 204,720       |               |               |
| Total                                 | 110           | 95            | 120           | 108           | Total                                 | 43,976,620    | 37,014,309    | 56,629,308    | 46,959,983    |