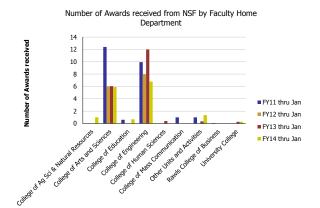

| Number of Awards received             | FY11 thru Jan | FY12 thru Jan | FY13 thru Jan | FY14 thru Jan | Award Value                           | FY11 thru Jan | FY12 thru Jan | FY13 thru Jan | FY14 thru Jan |
|---------------------------------------|---------------|---------------|---------------|---------------|---------------------------------------|---------------|---------------|---------------|---------------|
| College of Ag Sci & Natural Resources |               |               |               | 1.00          | College of Ag Sci & Natural Resources |               |               |               | 53,336        |
| College of Arts and Sciences          | 12.40         | 6.00          | 6.04          | 5.93          | College of Arts and Sciences          | 3,621,727     | 581,187       | 599,865       | 978,027       |
| College of Education                  | 0.60          |               |               | 0.68          | College of Education                  | 794,818       |               |               | 223,037       |
| College of Engineering                | 9.95          | 8.00          | 11.98         | 6.80          | College of Engineering                | 1,432,779     | 1,086,720     | 1,977,398     | 767,466       |
| College of Human Sciences             |               |               | 0.40          |               | College of Human Sciences             |               |               | 17,674        |               |
| College of Mass Communication         | 1.00          |               |               |               | College of Mass Communication         | 20,144        |               |               |               |
| Other Units and Activities            | 1.00          |               | 0.33          | 1.34          | Other Units and Activities            | 618,707       |               | 3,300         | 3,625         |
| Rawls College of Business             | 0.05          |               |               |               | Rawls College of Business             | 20,750        |               |               |               |
| University College                    |               |               | 0.25          | 0.25          | University College                    |               |               | 35,789        | 35,920        |
| Total                                 | 25            | 14            | 19            | 16            | Total                                 | 6,508,926     | 1,667,907     | 2,634,025     | 2,061,410     |