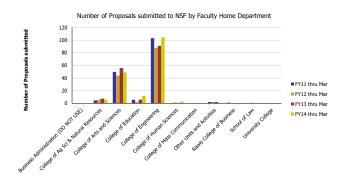

## Research Metrics through March FY14 (by Faculty Home Department) (NSF)

| Number of Proposals submitted         | FY11 thru Mar | FY12 thru Mar | FY13 thru Mar | FY14 thru Mar | Proposal Value                        | FY11 thru Mar | FY12 thru Mar | FY13 thru Mar | FY14 thru Mar |
|---------------------------------------|---------------|---------------|---------------|---------------|---------------------------------------|---------------|---------------|---------------|---------------|
| Business Administration (DO NOT USE)  |               |               |               | 0.08          | Business Administration (DO NOT USE)  |               |               |               | 48,000        |
| College of Ag Sci & Natural Resources | 4.60          | 5.58          | 7.43          | 5.98          | College of Ag Sci & Natural Resources | 4,968,581     | 4,323,700     | 3,855,407     | 2,624,959     |
| College of Arts and Sciences          | 49.73         | 43.81         | 55.73         | 48.90         | College of Arts and Sciences          | 21,240,209    | 16,676,068    | 31,589,636    | 23,220,618    |
| College of Education                  | 5.76          | 1.90          | 6.00          | 11.79         | College of Education                  | 3,591,859     | 572,657       | 5,074,551     | 11,445,788    |
| College of Engineering                | 103.15        | 87.70         | 90.94         | 104.45        | College of Engineering                | 34,220,797    | 31,434,247    | 34,776,726    | 41,021,452    |
| College of Human Sciences             | 0.40          | 1.43          | 0.52          | 2.65          | College of Human Sciences             | 230,190       | 391,459       | 377,883       | 487,197       |
| College of Mass Communication         | 0.20          | 0.55          |               |               | College of Mass Communication         | 433,081       | 613,431       |               |               |
| Other Units and Activities            | 2.06          | 2.03          | 2.11          | 0.67          | Other Units and Activities            | 743,454       | 685,138       | 1,146,278     | 268,000       |
| Rawls College of Business             | 1.10          |               | 0.12          | 0.33          | Rawls College of Business             | 476,919       |               | 359,972       | 383,238       |
| School of Law                         |               | 1.00          |               |               | School of Law                         |               | 204,720       |               |               |
| University College                    |               |               | 0.15          | 0.15          | University College                    |               |               | 149,660       | 149,968       |
| Total                                 | 167           | 144           | 163           | 175           | Total                                 | 65,905,090    | 54,901,421    | 77,330,111    | 79,649,220    |