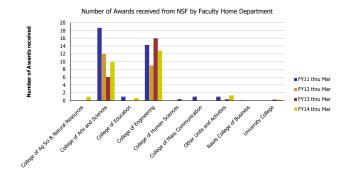

| Number of Awards received             | FY11 thru Mar | FY12 thru Mar | FY13 thru Mar | FY14 thru Mar | Award Value                           | FY11 thru Mar | FY12 thru Mar | FY13 thru Mar | FY14 thru Mar |
|---------------------------------------|---------------|---------------|---------------|---------------|---------------------------------------|---------------|---------------|---------------|---------------|
| College of Ag Sci & Natural Resources |               |               |               | 1.00          | College of Ag Sci & Natural Resources |               |               |               | 53,336        |
| College of Arts and Sciences          | 18.67         | 12.00         | 6.04          | 9.93          | College of Arts and Sciences          | 5,611,250     | 953,986       | 599,865       | 1,914,730     |
| College of Education                  | 1.00          |               |               | 0.68          | College of Education                  | 1,790,953     |               |               | 223,037       |
| College of Engineering                | 14.28         | 9.00          | 15.98         | 12.80         | College of Engineering                | 2,036,032     | 1,206,720     | 2,653,633     | 1,662,067     |
| College of Human Sciences             |               |               | 0.40          |               | College of Human Sciences             |               |               | 17,674        |               |
| College of Mass Communication         | 1.00          |               |               |               | College of Mass Communication         | 20,144        |               |               |               |
| Other Units and Activities            | 1.00          |               | 0.33          | 1.34          | Other Units and Activities            | 618,707       |               | 3,300         | 3,625         |
| Rawls College of Business             | 0.05          |               |               |               | Rawls College of Business             | 20,750        |               |               |               |
| University College                    |               |               | 0.25          | 0.25          | University College                    |               |               | 35,789        | 35,920        |
| Total                                 | 36            | 21            | 23            | 26            | Total                                 | 10,097,836    | 2,160,706     | 3,310,260     | 3,892,714     |