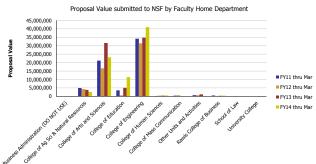

## Research Metrics through March FY14 (by Faculty Home Department) (NSF)

| Number of Proposals submitted         | FY11 thru Mar | FY12 thru Mar | FY13 thru Mar | FY14 thru Mar | Proposal Value                        | FY11 thru Mar | FY12 thru Mar | FY13 thru Mar | FY14 thru Mar |
|---------------------------------------|---------------|---------------|---------------|---------------|---------------------------------------|---------------|---------------|---------------|---------------|
| Business Administration (DO NOT USE)  |               |               |               | 0.08          | Business Administration (DO NOT USE)  |               |               |               | 48,000        |
| College of Ag Sci & Natural Resources | 4.60          | 5.58          | 7.43          | 5.98          | College of Ag Sci & Natural Resources | 4,968,581     | 4,323,700     | 3,855,407     | 2,624,959     |
| College of Arts and Sciences          | 49.73         | 43.81         | 55.73         | 48.90         | College of Arts and Sciences          | 21,240,209    | 16,676,068    | 31,589,636    | 23,220,618    |
| College of Education                  | 5.76          | 1.90          | 6.00          | 11.79         | College of Education                  | 3,591,859     | 572,657       | 5,074,551     | 11,445,788    |
| College of Engineering                | 103.15        | 87.70         | 90.94         | 104.45        | College of Engineering                | 34,220,797    | 31,434,247    | 34,776,726    | 41,021,452    |
| College of Human Sciences             | 0.40          | 1.43          | 0.52          | 2.65          | College of Human Sciences             | 230,190       | 391,459       | 377,883       | 487,197       |
| College of Mass Communication         | 0.20          | 0.55          |               |               | College of Mass Communication         | 433,081       | 613,431       |               |               |
| Other Units and Activities            | 2.06          | 2.03          | 2.11          | 0.67          | Other Units and Activities            | 743,454       | 685,138       | 1,146,278     | 268,000       |
| Rawls College of Business             | 1.10          |               | 0.12          | 0.33          | Rawls College of Business             | 476,919       |               | 359,972       | 383,238       |
| School of Law                         |               | 1.00          |               |               | School of Law                         |               | 204,720       |               |               |
| University College                    |               |               | 0.15          | 0.15          | University College                    |               |               | 149,660       | 149,968       |
| Total                                 | 167           | 144           | 163           | 175           | Total                                 | 65,905,090    | 54,901,421    | 77,330,111    | 79,649,220    |