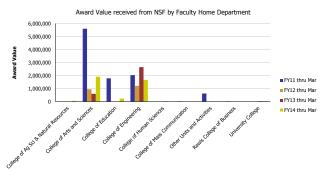

| Number of Awards received             | FY11 thru Mar | FY12 thru Mar | FY13 thru Mar | FY14 thru Mar | Award Value                           | FY11 thru Mar | FY12 thru Mar | FY13 thru Mar | FY14 thru Mar |
|---------------------------------------|---------------|---------------|---------------|---------------|---------------------------------------|---------------|---------------|---------------|---------------|
| College of Ag Sci & Natural Resources |               |               |               | 1.00          | College of Ag Sci & Natural Resources |               |               |               | 53,336        |
| College of Arts and Sciences          | 18.67         | 12.00         | 6.04          | 9.93          | College of Arts and Sciences          | 5,611,250     | 953,986       | 599,865       | 1,914,730     |
| College of Education                  | 1.00          |               |               | 0.68          | College of Education                  | 1,790,953     |               |               | 223,037       |
| College of Engineering                | 14.28         | 9.00          | 15.98         | 12.80         | College of Engineering                | 2,036,032     | 1,206,720     | 2,653,633     | 1,662,067     |
| College of Human Sciences             |               |               | 0.40          |               | College of Human Sciences             |               |               | 17,674        |               |
| College of Mass Communication         | 1.00          |               |               |               | College of Mass Communication         | 20,144        |               |               |               |
| Other Units and Activities            | 1.00          |               | 0.33          | 1.34          | Other Units and Activities            | 618,707       |               | 3,300         | 3,625         |
| Rawls College of Business             | 0.05          |               |               |               | Rawls College of Business             | 20,750        |               |               |               |
| University College                    |               |               | 0.25          | 0.25          | University College                    |               |               | 35,789        | 35,920        |
| Total                                 | 36            | 21            | 23            | 26            | Total                                 | 10,097,836    | 2,160,706     | 3,310,260     | 3,892,714     |